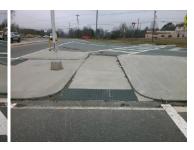

## Field Measurements/Component Compliance

Data Compliance

Description

Possible Solutions:

Remove & Replace Entire Refuge.

Surveyor Notes:

N/A

PROW/ADA: **N/A** 

Total Cost: \$ 3000.00

| Yes | Refuge 1 Length (In) | 99.0  |     | Gutter 1 Ponding?           | N/A |
|-----|----------------------|-------|-----|-----------------------------|-----|
| Yes | Refuge 1 Width (In)  | 71.0  | N/A | Gutter 1 Lip Ht (In)        | N/A |
| Yes | Refuge 1 Slope (%)   | 0.9   | N/A | Gutter 1 Slope (%)          | N/A |
| Yes | Refuge 1 X Slope (%) | 1.0   | N/A | Gutter 1 X Slope (%)        | N/A |
| N/A | Painted X Walk1?     | Yes   | N/A | DWS 1 Provided?             | N/A |
| N/A | X Walk 1 Direction   | To NW | N/A | DWS 1 Contrast?             | N/A |
| N/A | X Walk 1 Width (In)  | 113.0 | N/A | DWS 1 Length (In)           | N/A |
| N/A | Road 1 Slope (%)     | 0.6   | N/A | DWS 1 Full Width?           | N/A |
| N/A | Road 1 X Slope (%)   | 1.2   | N/A | DWS 1 Offset (In)           | N/A |
|     |                      |       |     |                             |     |
| Yes | Refuge 2 Length (In) | 145.0 | N/A | Gutter 2 Ponding?           | N/A |
| Yes | Refuge 2 Width (In)  | 72.0  | N/A | Gutter 2 Lip Ht (In)        | N/A |
| Yes | Refuge 2 Slope (%)   | 1.9   | N/A | Gutter 2 Slope (%)          | N/A |
| Yes | Refuge 2 X Slope (%) | 2.1   | N/A | Gutter 2 X Slope (%)        | N/A |
| N/A | Painted X Walk2?     | Yes   | N/A | DWS 2 Provided?             | N/A |
| N/A | X Walk 2 Direction   | То Е  | N/A | DWS 2 Contrast?             | N/A |
| N/A | X Walk 2 Width (In)  | 98.0  | N/A | DWS 2 Length (In)           | N/A |
| N/A | Road 2 Slope (%)     | 1.3   | N/A | DWS 2 Full Width?           | N/A |
| N/A | Road 2 X Slope (%)   | 0.9   | N/A | DWS 2 Offset (In)           | N/A |
|     |                      |       |     |                             |     |
| Yes | Refuge 3 Length (in) | 114.0 | N/A | Gutter 3 Ponding?           | N/A |
| Yes | Refuge 3 Width (in)  | 72.0  | N/A | Gutter 3 Lip Ht (in)        | N/A |
| Yes | Refuge 3 Slope (%)   | 3.6   | N/A | Gutter 3 Slope (%)          | N/A |
| Yes | Refuge 3 XSlope (%)  | 1.2   | N/A | Gutter 3 XSlope (%)         | N/A |
| N/A | Painted X Walk3?     | Yes   | N/A | DWS 3 Provided?             | N/A |
| N/A | X Walk 3 Direction   | To S  | N/A | DWS 3 Contrast?             | N/A |
| N/A | X Walk 3 Width (in)  | 113.0 | N/A | DWS 3 Length (in)           | N/A |
| N/A | Road 3 Slope (%)     | 1.3   | N/A | DWS 3 Full Width?           | N/A |
| N/A | Road 3 XSlope (%)    | 1.6   | N/A | DWS 3 Offset (in)           | N/A |
| Yes | Any Obstructions?    | N/A   | N/A | Storm Grate/Utility Hazard? | N/A |
| N/A | Obstruction Type     |       | N/A | Storm Grate/Utility Type    |     |
|     |                      | N/A   |     |                             | N/A |
| N/A | Surface Condition    | Good  |     |                             |     |
|     |                      | ·     |     |                             |     |
|     |                      |       |     |                             |     |