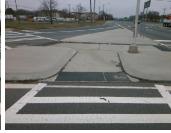

## Field Measurements/Component Compliance

Data Compliance

Description

Possible Solutions:

Remove & Replace Entire Refuge.

Surveyor Notes:

N/A

PROW/ADA: **N/A** 

Total Cost: \$ 3000.00

| Yes | Refuge 1 Length (In) | 99.0  |     | Gutter 1 Ponding?           | N/A |
|-----|----------------------|-------|-----|-----------------------------|-----|
| Yes | Refuge 1 Width (In)  | 71.0  | N/A | Gutter 1 Lip Ht (In)        | N/A |
| Yes | Refuge 1 Slope (%)   | 0.9   | N/A | Gutter 1 Slope (%)          | N/A |
| Yes | Refuge 1 X Slope (%) | 1.0   | N/A | Gutter 1 X Slope (%)        | N/A |
| N/A | Painted X Walk1?     | Yes   | N/A | DWS 1 Provided?             | N/A |
| N/A | X Walk 1 Direction   | To NW | N/A | DWS 1 Contrast?             | N/A |
| N/A | X Walk 1 Width (In)  | 113.0 | N/A | DWS 1 Length (In)           | N/A |
| N/A | Road 1 Slope (%)     | 0.6   | N/A | DWS 1 Full Width?           | N/A |
| N/A | Road 1 X Slope (%)   | 1.2   | N/A | DWS 1 Offset (In)           | N/A |
|     |                      |       |     |                             |     |
| Yes | Refuge 2 Length (In) | 145.0 | N/A | Gutter 2 Ponding?           | N/A |
| Yes | Refuge 2 Width (In)  | 72.0  | N/A | Gutter 2 Lip Ht (In)        | N/A |
| Yes | Refuge 2 Slope (%)   | 1.9   | N/A | Gutter 2 Slope (%)          | N/A |
| Yes | Refuge 2 X Slope (%) | 2.1   | N/A | Gutter 2 X Slope (%)        | N/A |
| N/A | Painted X Walk2?     | Yes   | N/A | DWS 2 Provided?             | N/A |
| N/A | X Walk 2 Direction   | То Е  | N/A | DWS 2 Contrast?             | N/A |
| N/A | X Walk 2 Width (In)  | 98.0  | N/A | DWS 2 Length (In)           | N/A |
| N/A | Road 2 Slope (%)     | 1.3   | N/A | DWS 2 Full Width?           | N/A |
| N/A | Road 2 X Slope (%)   | 0.9   | N/A | DWS 2 Offset (In)           | N/A |
|     |                      |       |     |                             |     |
| Yes | Refuge 3 Length (in) | 114.0 | N/A | Gutter 3 Ponding?           | N/A |
| Yes | Refuge 3 Width (in)  | 72.0  | N/A | Gutter 3 Lip Ht (in)        | N/A |
| Yes | Refuge 3 Slope (%)   | 3.6   | N/A | Gutter 3 Slope (%)          | N/A |
| Yes | Refuge 3 XSlope (%)  | 1.2   | N/A | Gutter 3 XSlope (%)         | N/A |
| N/A | Painted X Walk3?     | Yes   | N/A | DWS 3 Provided?             | N/A |
| N/A | X Walk 3 Direction   | To S  | N/A | DWS 3 Contrast?             | N/A |
| N/A | X Walk 3 Width (in)  | 113.0 | N/A | DWS 3 Length (in)           | N/A |
| N/A | Road 3 Slope (%)     | 1.3   | N/A | DWS 3 Full Width?           | N/A |
| N/A | Road 3 XSlope (%)    | 1.6   | N/A | DWS 3 Offset (in)           | N/A |
| Yes | Any Obstructions?    | N/A   | N/A | Storm Grate/Utility Hazard? | N/A |
| N/A | Obstruction Type     |       | N/A | Storm Grate/Utility Type    |     |
|     |                      | N/A   |     |                             | N/A |
| N/A | Surface Condition    | Good  |     |                             |     |
|     |                      | ·     |     |                             |     |
|     |                      |       |     |                             |     |