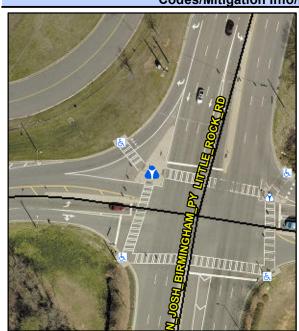

## Access Compliance Report Public Rights-of-Way (Island Curb Cuts)

<u>Data</u>

Intersection ID: 10936 Main Street: LITTLE\_ROCK\_RD Cross Street: SCOTT\_FUTRELL\_DR Location: NW
ADA ID: 348638B1C0D1 Curb Cut Type: IslandRefuge3 Initial Pass/Fail: Fail Overall Compliance: No Severity Score: 36.25