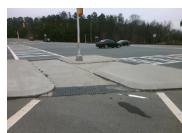

## Field Measurements/Component Compliance

Data Compliance

Description

Possible Solutions:

Remove & Replace Entire Refuge.

Surveyor Notes:

N/A

PROW/ADA: **N/A** 

Total Cost: \$ 3000.00

| Yes | Refuge 1 Length (In) | 99.0  |     | Gutter 1 Ponding?           | N/A |
|-----|----------------------|-------|-----|-----------------------------|-----|
| Yes | Refuge 1 Width (In)  | 71.0  | N/A | Gutter 1 Lip Ht (In)        | N/A |
| Yes | Refuge 1 Slope (%)   | 0.9   | N/A | Gutter 1 Slope (%)          | N/A |
| Yes | Refuge 1 X Slope (%) | 1.0   | N/A | Gutter 1 X Slope (%)        | N/A |
| N/A | Painted X Walk1?     | Yes   | N/A | DWS 1 Provided?             | N/A |
| N/A | X Walk 1 Direction   | To NW | N/A | DWS 1 Contrast?             | N/A |
| N/A | X Walk 1 Width (In)  | 113.0 | N/A | DWS 1 Length (In)           | N/A |
| N/A | Road 1 Slope (%)     | 0.6   | N/A | DWS 1 Full Width?           | N/A |
| N/A | Road 1 X Slope (%)   | 1.2   | N/A | DWS 1 Offset (In)           | N/A |
|     |                      |       |     |                             |     |
| Yes | Refuge 2 Length (In) | 145.0 | N/A | Gutter 2 Ponding?           | N/A |
| Yes | Refuge 2 Width (In)  | 72.0  | N/A | Gutter 2 Lip Ht (In)        | N/A |
| Yes | Refuge 2 Slope (%)   | 1.9   | N/A | Gutter 2 Slope (%)          | N/A |
| Yes | Refuge 2 X Slope (%) | 2.1   | N/A | Gutter 2 X Slope (%)        | N/A |
| N/A | Painted X Walk2?     | Yes   | N/A | DWS 2 Provided?             | N/A |
| N/A | X Walk 2 Direction   | То Е  | N/A | DWS 2 Contrast?             | N/A |
| N/A | X Walk 2 Width (In)  | 98.0  | N/A | DWS 2 Length (In)           | N/A |
| N/A | Road 2 Slope (%)     | 1.3   | N/A | DWS 2 Full Width?           | N/A |
| N/A | Road 2 X Slope (%)   | 0.9   | N/A | DWS 2 Offset (In)           | N/A |
|     |                      |       |     |                             |     |
| Yes | Refuge 3 Length (in) | 114.0 | N/A | Gutter 3 Ponding?           | N/A |
| Yes | Refuge 3 Width (in)  | 72.0  | N/A | Gutter 3 Lip Ht (in)        | N/A |
| Yes | Refuge 3 Slope (%)   | 3.6   | N/A | Gutter 3 Slope (%)          | N/A |
| Yes | Refuge 3 XSlope (%)  | 1.2   | N/A | Gutter 3 XSlope (%)         | N/A |
| N/A | Painted X Walk3?     | Yes   | N/A | DWS 3 Provided?             | N/A |
| N/A | X Walk 3 Direction   | To S  | N/A | DWS 3 Contrast?             | N/A |
| N/A | X Walk 3 Width (in)  | 113.0 | N/A | DWS 3 Length (in)           | N/A |
| N/A | Road 3 Slope (%)     | 1.3   | N/A | DWS 3 Full Width?           | N/A |
| N/A | Road 3 XSlope (%)    | 1.6   | N/A | DWS 3 Offset (in)           | N/A |
| Yes | Any Obstructions?    | N/A   | N/A | Storm Grate/Utility Hazard? | N/A |
| N/A | Obstruction Type     |       | N/A | Storm Grate/Utility Type    |     |
|     |                      | N/A   |     |                             | N/A |
| N/A | Surface Condition    | Good  |     |                             |     |
|     |                      | ·     |     |                             |     |
|     |                      |       |     |                             |     |