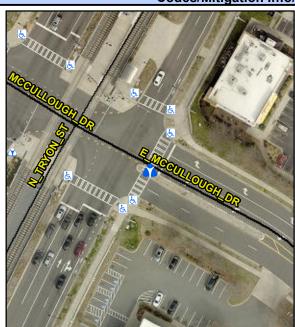

N/A

Intersection ID: 5967Main Street: N\_TRYON\_STCross Street: MCCULLOUGH\_DRLocation:SEADA ID: 357C5B7FB8B6Curb Cut Type: MedianRefuge2Initial Pass/Fail: FailOverall Compliance: NoSeverity Score: 1.25