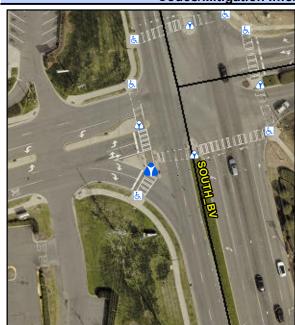

N/A N/A N/A N/A N/A

Intersection ID: 23966 Main Street: CAROLINA\_PAVILION\_DR\_N Cross Street: SOUTH\_BV Location: SW ADA ID: 362CA56AB464 **Curb Cut Type: IslandRefuge3** Initial Pass/Fail: Fail **Overall Compliance: No** Severity Score: 47.5