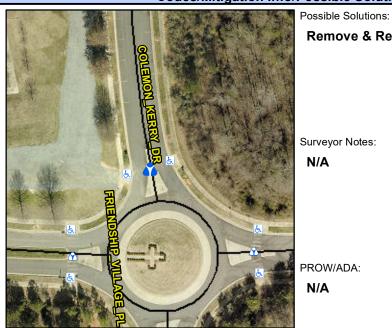

N/A

Intersection ID: 52790 Main Street: COLEMON KERRY DR Cross Street: FRIENDSHIP\_VILLAGE\_PL Location: NW ADA ID: 3642384099F0 Curb Cut Type: MedianRefuge2 Initial Pass/Fail: Fail **Overall Compliance: No** Severity Score: 1.25

## **Codes/Mitigation Info/Possible Solution**

## Field Measurements/Component Compliance

Remove & Replace Entire Refuge.

Surveyor Notes:

N/A

PROW/ADA:

N/A

| Compliance Description Data |                      |       | Com | pliance Description  |
|-----------------------------|----------------------|-------|-----|----------------------|
| Yes                         | Refuge 1 Length (In) | 40.0  | N/A | Gutter 1 Ponding?    |
| Yes                         | Refuge 1 Width (In)  | 119.0 | N/A | Gutter 1 Lip Ht (In) |
| Yes                         | Refuge 1 Slope (%)   | 1.4   | N/A | Gutter 1 Slope (%)   |
| Yes                         | Refuge 1 X Slope (%) | 2.1   | N/A | Gutter 1 X Slope (%) |
| N/A                         | Painted X Walk1?     | No    | N/A | DWS 1 Provided?      |
| N/A                         | X Walk 1 Direction   | To NE | N/A | DWS 1 Contrast?      |
| N/A                         | X Walk 1 Width (In)  | N/A   | N/A | DWS 1 Length (In)    |
| N/A                         | Road 1 Slope (%)     | 2.2   | N/A | DWS 1 Full Width?    |
| N/A                         | Road 1 X Slope (%)   | 1.4   | N/A | DWS 1 Offset (In)    |
|                             |                      |       |     |                      |
| Yes                         | Refuge 2 Length (In) | 40.0  | N/A | Gutter 2 Ponding?    |
| Yes                         | Refuge 2 Width (In)  | 119.0 | N/A | Gutter 2 Lip Ht (In) |
| Yes                         | Refuge 2 Slope (%)   | 2.6   | N/A | Gutter 2 Slope (%)   |
| Yes                         | Refuge 2 X Slope (%) | 2.0   | N/A | Gutter 2 X Slope (%) |
| N/A                         | Painted X Walk2?     | No    | N/A | DWS 2 Provided?      |
| N/A                         | X Walk 2 Direction   | To SW | N/A | DWS 2 Contrast?      |
| N/A                         | X Walk 2 Width (In)  | N/A   | N/A | DWS 2 Length (In)    |
| N/A                         | Road 2 Slope (%)     | 2.7   | N/A | DWS 2 Full Width?    |
| N/A                         | Road 2 X Slope (%)   | 2.1   | N/A | DWS 2 Offset (In)    |
|                             |                      |       |     |                      |
| N/A                         | Refuge 3 Length (in) | N/A   | N/A | Gutter 3 Ponding?    |
| N/A                         | Refuge 3 Width (in)  | N/A   | N/A | Gutter 3 Lip Ht (in) |
| N/A                         | Refuge 3 Slope (%)   | N/A   | N/A | Gutter 3 Slope (%)   |
| N/A                         | Refuge 3 XSlope (%)  | N/A   | N/A | Gutter 3 XSlope (%)  |