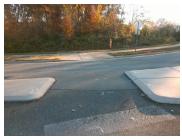

N/A

Intersection ID: 52790 Main Street: COLEMON KERRY DR Cross Street: FRIENDSHIP\_VILLAGE\_PL Location: NW ADA ID: 3642384099F0 Curb Cut Type: MedianRefuge2 Initial Pass/Fail: Fail **Overall Compliance: No** Severity Score: 1.25

## Field Measurements/Component Compliance

Remove & Replace Entire Refuge.

Surveyor Notes:

N/A

PROW/ADA:

N/A

| Compliance Description Data |                      |       | Com | pliance Description  |
|-----------------------------|----------------------|-------|-----|----------------------|
| Yes                         | Refuge 1 Length (In) | 40.0  | N/A | Gutter 1 Ponding?    |
| Yes                         | Refuge 1 Width (In)  | 119.0 | N/A | Gutter 1 Lip Ht (In) |
| Yes                         | Refuge 1 Slope (%)   | 1.4   | N/A | Gutter 1 Slope (%)   |
| Yes                         | Refuge 1 X Slope (%) | 2.1   | N/A | Gutter 1 X Slope (%) |
| N/A                         | Painted X Walk1?     | No    | N/A | DWS 1 Provided?      |
| N/A                         | X Walk 1 Direction   | To NE | N/A | DWS 1 Contrast?      |
| N/A                         | X Walk 1 Width (In)  | N/A   | N/A | DWS 1 Length (In)    |
| N/A                         | Road 1 Slope (%)     | 2.2   | N/A | DWS 1 Full Width?    |
| N/A                         | Road 1 X Slope (%)   | 1.4   | N/A | DWS 1 Offset (In)    |
|                             |                      |       |     |                      |
| Yes                         | Refuge 2 Length (In) | 40.0  | N/A | Gutter 2 Ponding?    |
| Yes                         | Refuge 2 Width (In)  | 119.0 | N/A | Gutter 2 Lip Ht (In) |
| Yes                         | Refuge 2 Slope (%)   | 2.6   | N/A | Gutter 2 Slope (%)   |
| Yes                         | Refuge 2 X Slope (%) | 2.0   | N/A | Gutter 2 X Slope (%) |
| N/A                         | Painted X Walk2?     | No    | N/A | DWS 2 Provided?      |
| N/A                         | X Walk 2 Direction   | To SW | N/A | DWS 2 Contrast?      |
| N/A                         | X Walk 2 Width (In)  | N/A   | N/A | DWS 2 Length (In)    |
| N/A                         | Road 2 Slope (%)     | 2.7   | N/A | DWS 2 Full Width?    |
| N/A                         | Road 2 X Slope (%)   | 2.1   | N/A | DWS 2 Offset (In)    |
|                             |                      |       |     |                      |
| N/A                         | Refuge 3 Length (in) | N/A   | N/A | Gutter 3 Ponding?    |
| N/A                         | Refuge 3 Width (in)  | N/A   | N/A | Gutter 3 Lip Ht (in) |
| N/A                         | Refuge 3 Slope (%)   | N/A   | N/A | Gutter 3 Slope (%)   |
| N/A                         | Refuge 3 XSlope (%)  | N/A   | N/A | Gutter 3 XSlope (%)  |