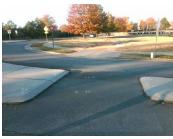

N/A

Intersection ID: 52790 Main Street: COLEMON KERRY DR Cross Street: FRIENDSHIP\_VILLAGE\_PL Location: NW ADA ID: 3642384099F0 Curb Cut Type: MedianRefuge2 Initial Pass/Fail: Fail **Overall Compliance: No** Severity Score: 1.25

## Field Measurements/Component Compliance

Remove & Replace Entire Refuge.

Surveyor Notes:

N/A

PROW/ADA:

N/A

| Compliance Description Data |                      |       | Com | pliance Description  |
|-----------------------------|----------------------|-------|-----|----------------------|
| Yes                         | Refuge 1 Length (In) | 40.0  | N/A | Gutter 1 Ponding?    |
| Yes                         | Refuge 1 Width (In)  | 119.0 | N/A | Gutter 1 Lip Ht (In) |
| Yes                         | Refuge 1 Slope (%)   | 1.4   | N/A | Gutter 1 Slope (%)   |
| Yes                         | Refuge 1 X Slope (%) | 2.1   | N/A | Gutter 1 X Slope (%) |
| N/A                         | Painted X Walk1?     | No    | N/A | DWS 1 Provided?      |
| N/A                         | X Walk 1 Direction   | To NE | N/A | DWS 1 Contrast?      |
| N/A                         | X Walk 1 Width (In)  | N/A   | N/A | DWS 1 Length (In)    |
| N/A                         | Road 1 Slope (%)     | 2.2   | N/A | DWS 1 Full Width?    |
| N/A                         | Road 1 X Slope (%)   | 1.4   | N/A | DWS 1 Offset (In)    |
|                             |                      |       |     |                      |
| Yes                         | Refuge 2 Length (In) | 40.0  | N/A | Gutter 2 Ponding?    |
| Yes                         | Refuge 2 Width (In)  | 119.0 | N/A | Gutter 2 Lip Ht (In) |
| Yes                         | Refuge 2 Slope (%)   | 2.6   | N/A | Gutter 2 Slope (%)   |
| Yes                         | Refuge 2 X Slope (%) | 2.0   | N/A | Gutter 2 X Slope (%) |
| N/A                         | Painted X Walk2?     | No    | N/A | DWS 2 Provided?      |
| N/A                         | X Walk 2 Direction   | To SW | N/A | DWS 2 Contrast?      |
| N/A                         | X Walk 2 Width (In)  | N/A   | N/A | DWS 2 Length (In)    |
| N/A                         | Road 2 Slope (%)     | 2.7   | N/A | DWS 2 Full Width?    |
| N/A                         | Road 2 X Slope (%)   | 2.1   | N/A | DWS 2 Offset (In)    |
|                             |                      |       |     |                      |
| N/A                         | Refuge 3 Length (in) | N/A   | N/A | Gutter 3 Ponding?    |
| N/A                         | Refuge 3 Width (in)  | N/A   | N/A | Gutter 3 Lip Ht (in) |
| N/A                         | Refuge 3 Slope (%)   | N/A   | N/A | Gutter 3 Slope (%)   |
| N/A                         | Refuge 3 XSlope (%)  | N/A   | N/A | Gutter 3 XSlope (%)  |