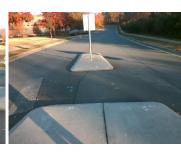

N/A

Intersection ID: 52790 Main Street: COLEMON KERRY DR Cross Street: FRIENDSHIP\_VILLAGE\_PL Location: NW ADA ID: 3642384099F0 Curb Cut Type: MedianRefuge2 Initial Pass/Fail: Fail **Overall Compliance: No** Severity Score: 1.25

## Field Measurements/Component Compliance

Remove & Replace Entire Refuge.

Surveyor Notes:

N/A

PROW/ADA:

N/A

| Compliance Description Data |                      |       | Com | pliance Description  |
|-----------------------------|----------------------|-------|-----|----------------------|
| Yes                         | Refuge 1 Length (In) | 40.0  | N/A | Gutter 1 Ponding?    |
| Yes                         | Refuge 1 Width (In)  | 119.0 | N/A | Gutter 1 Lip Ht (In) |
| Yes                         | Refuge 1 Slope (%)   | 1.4   | N/A | Gutter 1 Slope (%)   |
| Yes                         | Refuge 1 X Slope (%) | 2.1   | N/A | Gutter 1 X Slope (%) |
| N/A                         | Painted X Walk1?     | No    | N/A | DWS 1 Provided?      |
| N/A                         | X Walk 1 Direction   | To NE | N/A | DWS 1 Contrast?      |
| N/A                         | X Walk 1 Width (In)  | N/A   | N/A | DWS 1 Length (In)    |
| N/A                         | Road 1 Slope (%)     | 2.2   | N/A | DWS 1 Full Width?    |
| N/A                         | Road 1 X Slope (%)   | 1.4   | N/A | DWS 1 Offset (In)    |
|                             |                      |       |     |                      |
| Yes                         | Refuge 2 Length (In) | 40.0  | N/A | Gutter 2 Ponding?    |
| Yes                         | Refuge 2 Width (In)  | 119.0 | N/A | Gutter 2 Lip Ht (In) |
| Yes                         | Refuge 2 Slope (%)   | 2.6   | N/A | Gutter 2 Slope (%)   |
| Yes                         | Refuge 2 X Slope (%) | 2.0   | N/A | Gutter 2 X Slope (%) |
| N/A                         | Painted X Walk2?     | No    | N/A | DWS 2 Provided?      |
| N/A                         | X Walk 2 Direction   | To SW | N/A | DWS 2 Contrast?      |
| N/A                         | X Walk 2 Width (In)  | N/A   | N/A | DWS 2 Length (In)    |
| N/A                         | Road 2 Slope (%)     | 2.7   | N/A | DWS 2 Full Width?    |
| N/A                         | Road 2 X Slope (%)   | 2.1   | N/A | DWS 2 Offset (In)    |
|                             |                      |       |     |                      |
| N/A                         | Refuge 3 Length (in) | N/A   | N/A | Gutter 3 Ponding?    |
| N/A                         | Refuge 3 Width (in)  | N/A   | N/A | Gutter 3 Lip Ht (in) |
| N/A                         | Refuge 3 Slope (%)   | N/A   | N/A | Gutter 3 Slope (%)   |
| N/A                         | Refuge 3 XSlope (%)  | N/A   | N/A | Gutter 3 XSlope (%)  |