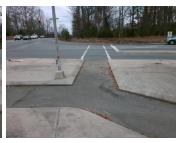

## Access Compliance Report Public Rights-of-Way (Island Curb Cuts)

Data

N/A

Intersection ID: 48159 Main Street: MT\_HOLLY-HUNTERSVILLE\_RIDCross Street: NORTHLAKE\_CENTRE\_PY Location: SE

ADA ID: 36E1201BF039 Curb Cut Type: IslandRefuge3 Initial Pass/Fail: Fail Overall Compliance: No Severity Score: 36.25