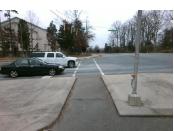

## Access Compliance Report Public Rights-of-Way (Island Curb Cuts)

Data

N/A

Intersection ID: 48159 Main Street: MT\_HOLLY-HUNTERSVILLE\_RIDCross Street: NORTHLAKE\_CENTRE\_PY Location: SE

ADA ID: 36E1201BF039 Curb Cut Type: IslandRefuge3 Initial Pass/Fail: Fail Overall Compliance: No Severity Score: 36.25