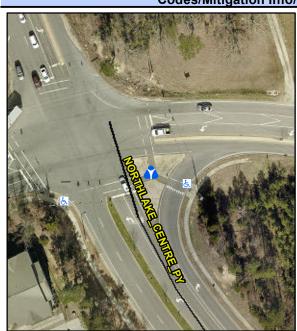

## Access Compliance Report Public Rights-of-Way (Island Curb Cuts)

Data

N/A

Intersection ID: 48159 Main Street: MT\_HOLLY-HUNTERSVILLE\_RIDCross Street: NORTHLAKE\_CENTRE\_PY Location: SE

ADA ID: 36E1201BF039 Curb Cut Type: IslandRefuge3 Initial Pass/Fail: Fail Overall Compliance: No Severity Score: 36.25