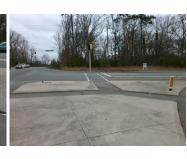

## Access Compliance Report Public Rights-of-Way (Island Curb Cuts)

Data

N/A

Intersection ID: 48159 Main Street: MT\_HOLLY-HUNTERSVILLE\_RIDCross Street: NORTHLAKE\_CENTRE\_PY Location: SE

ADA ID: 36E1201BF039 Curb Cut Type: IslandRefuge3 Initial Pass/Fail: Fail Overall Compliance: No Severity Score: 36.25