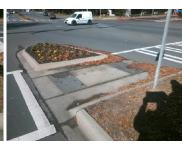

## Field Measurements/Component Compliance

Data Compliance Description

**56.0 N/A** Gutter 1 Ponding?

**90.0 N/A** Gutter 1 Lip Ht (In)

**1.5 N/A** Gutter 1 Slope (%)

Remove & Replace Entire Refuge.

Surveyor Notes:

N/A

PROW/ADA:

N/A

N/A

Total Cost: \$ 3000.00

| Yes | Refuge 1 X Slope (%) | 3.0 N/A   | Gutter 1 X Slope (%)        | N/A |
|-----|----------------------|-----------|-----------------------------|-----|
| N/A | Painted X Walk1?     | Yes N/A   | DWS 1 Provided?             | N/A |
| N/A | X Walk 1 Direction   | To SW N/A | DWS 1 Contrast?             | N/A |
| N/A | X Walk 1 Width (In)  | 111.0 N/A | DWS 1 Length (In)           | N/A |
| N/A | Road 1 Slope (%)     | 2.0 N/A   | DWS 1 Full Width?           | N/A |
| N/A | Road 1 X Slope (%)   | 1.7 N/A   | DWS 1 Offset (In)           | N/A |
| Yes | Refuge 2 Length (In) | 56.0 N/A  | Gutter 2 Ponding?           | N/A |
| Yes | Refuge 2 Width (In)  | 90.0 N/A  | Gutter 2 Lip Ht (In)        | N/A |
| Yes | Refuge 2 Slope (%)   | 2.2 N/A   | Gutter 2 Slope (%)          | N/A |
| Yes | Refuge 2 X Slope (%) | 2.2 N/A   | Gutter 2 X Slope (%)        | N/A |
| N/A | Painted X Walk2?     | Yes N/A   | DWS 2 Provided?             | N/A |
| N/A | X Walk 2 Direction   | To NE N/A | DWS 2 Contrast?             | N/A |
| N/A | X Walk 2 Width (In)  | 112.0 N/A | DWS 2 Length (In)           | N/A |
| N/A | Road 2 Slope (%)     | 2.4 N/A   | DWS 2 Full Width?           | N/A |
| N/A | Road 2 X Slope (%)   | 1.1 N/A   | DWS 2 Offset (In)           | N/A |
| N/A | Refuge 3 Length (in) | N/A N/A   | Gutter 3 Ponding?           | N/A |
| N/A | Refuge 3 Width (in)  | N/A N/A   | Gutter 3 Lip Ht (in)        | N/A |
| N/A | Refuge 3 Slope (%)   | N/A N/A   | Gutter 3 Slope (%)          | N/A |
| N/A | Refuge 3 XSlope (%)  | N/A N/A   | Gutter 3 XSlope (%)         | N/A |
| N/A | Painted X Walk3?     | N/A N/A   | DWS 3 Provided?             | N/A |
| N/A | X Walk 3 Direction   | N/A N/A   | DWS 3 Contrast?             | N/A |
| N/A | X Walk 3 Width (in)  | N/A N/A   | DWS 3 Length (in)           | N/A |
| N/A | Road 3 Slope (%)     | N/A N/A   | DWS 3 Full Width?           | N/A |
| N/A | Road 3 XSlope (%)    | N/A N/A   | DWS 3 Offset (in)           | N/A |
| Yes | Any Obstructions?    | N/A N/A   | Storm Grate/Utility Hazard? | N/A |
| N/A | Obstruction Type     | N/A       | Storm Grate/Utility Type    |     |
|     |                      | N/A       |                             | N/A |
| N/A | Surface Condition    | Good      |                             |     |