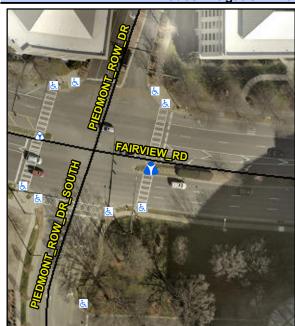

## Access Compliance Report Public Rights-of-Way (Island Curb Cuts)

<u>Data</u>

N/A

N/A

N/A

Intersection ID: 20185 Main Street: FAIRVIEW\_RD Cross Street: PIEDMONT\_ROW\_DR Location: SE

ADA ID: 3787DB84157B Curb Cut Type: MedianRefuge2 Initial Pass/Fail: Fail Overall Compliance: No Severity Score: 1.25