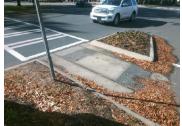

## Field Measurements/Component Compliance

Data Compliance Description

**56.0 N/A** Gutter 1 Ponding?

**90.0 N/A** Gutter 1 Lip Ht (In)

**1.5 N/A** Gutter 1 Slope (%)

Remove & Replace Entire Refuge.

Surveyor Notes:

N/A

PROW/ADA:

N/A

N/A

Total Cost: \$ 3000.00

| Yes | Refuge 1 X Slope (%) | 3.0 N/A   | Gutter 1 X Slope (%)        | N/A |
|-----|----------------------|-----------|-----------------------------|-----|
| N/A | Painted X Walk1?     | Yes N/A   | DWS 1 Provided?             | N/A |
| N/A | X Walk 1 Direction   | To SW N/A | DWS 1 Contrast?             | N/A |
| N/A | X Walk 1 Width (In)  | 111.0 N/A | DWS 1 Length (In)           | N/A |
| N/A | Road 1 Slope (%)     | 2.0 N/A   | DWS 1 Full Width?           | N/A |
| N/A | Road 1 X Slope (%)   | 1.7 N/A   | DWS 1 Offset (In)           | N/A |
| Yes | Refuge 2 Length (In) | 56.0 N/A  | Gutter 2 Ponding?           | N/A |
| Yes | Refuge 2 Width (In)  | 90.0 N/A  | Gutter 2 Lip Ht (In)        | N/A |
| Yes | Refuge 2 Slope (%)   | 2.2 N/A   | Gutter 2 Slope (%)          | N/A |
| Yes | Refuge 2 X Slope (%) | 2.2 N/A   | Gutter 2 X Slope (%)        | N/A |
| N/A | Painted X Walk2?     | Yes N/A   | DWS 2 Provided?             | N/A |
| N/A | X Walk 2 Direction   | To NE N/A | DWS 2 Contrast?             | N/A |
| N/A | X Walk 2 Width (In)  | 112.0 N/A | DWS 2 Length (In)           | N/A |
| N/A | Road 2 Slope (%)     | 2.4 N/A   | DWS 2 Full Width?           | N/A |
| N/A | Road 2 X Slope (%)   | 1.1 N/A   | DWS 2 Offset (In)           | N/A |
| N/A | Refuge 3 Length (in) | N/A N/A   | Gutter 3 Ponding?           | N/A |
| N/A | Refuge 3 Width (in)  | N/A N/A   | Gutter 3 Lip Ht (in)        | N/A |
| N/A | Refuge 3 Slope (%)   | N/A N/A   | Gutter 3 Slope (%)          | N/A |
| N/A | Refuge 3 XSlope (%)  | N/A N/A   | Gutter 3 XSlope (%)         | N/A |
| N/A | Painted X Walk3?     | N/A N/A   | DWS 3 Provided?             | N/A |
| N/A | X Walk 3 Direction   | N/A N/A   | DWS 3 Contrast?             | N/A |
| N/A | X Walk 3 Width (in)  | N/A N/A   | DWS 3 Length (in)           | N/A |
| N/A | Road 3 Slope (%)     | N/A N/A   | DWS 3 Full Width?           | N/A |
| N/A | Road 3 XSlope (%)    | N/A N/A   | DWS 3 Offset (in)           | N/A |
| Yes | Any Obstructions?    | N/A N/A   | Storm Grate/Utility Hazard? | N/A |
| N/A | Obstruction Type     | N/A       | Storm Grate/Utility Type    |     |
|     |                      | N/A       |                             | N/A |
| N/A | Surface Condition    | Good      |                             |     |