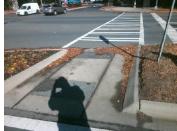

## Field Measurements/Component Compliance

Data Compliance Description

**56.0 N/A** Gutter 1 Ponding?

**90.0 N/A** Gutter 1 Lip Ht (In)

**1.5 N/A** Gutter 1 Slope (%)

Remove & Replace Entire Refuge.

Surveyor Notes:

N/A

PROW/ADA:

N/A

N/A

Total Cost: \$ 3000.00

| Yes | Refuge 1 X Slope (%) | 3.0 N/A   | Gutter 1 X Slope (%)        | N/A |
|-----|----------------------|-----------|-----------------------------|-----|
| N/A | Painted X Walk1?     | Yes N/A   | DWS 1 Provided?             | N/A |
| N/A | X Walk 1 Direction   | To SW N/A | DWS 1 Contrast?             | N/A |
| N/A | X Walk 1 Width (In)  | 111.0 N/A | DWS 1 Length (In)           | N/A |
| N/A | Road 1 Slope (%)     | 2.0 N/A   | DWS 1 Full Width?           | N/A |
| N/A | Road 1 X Slope (%)   | 1.7 N/A   | DWS 1 Offset (In)           | N/A |
| Yes | Refuge 2 Length (In) | 56.0 N/A  | Gutter 2 Ponding?           | N/A |
| Yes | Refuge 2 Width (In)  | 90.0 N/A  | Gutter 2 Lip Ht (In)        | N/A |
| Yes | Refuge 2 Slope (%)   | 2.2 N/A   | Gutter 2 Slope (%)          | N/A |
| Yes | Refuge 2 X Slope (%) | 2.2 N/A   | Gutter 2 X Slope (%)        | N/A |
| N/A | Painted X Walk2?     | Yes N/A   | DWS 2 Provided?             | N/A |
| N/A | X Walk 2 Direction   | To NE N/A | DWS 2 Contrast?             | N/A |
| N/A | X Walk 2 Width (In)  | 112.0 N/A | DWS 2 Length (In)           | N/A |
| N/A | Road 2 Slope (%)     | 2.4 N/A   | DWS 2 Full Width?           | N/A |
| N/A | Road 2 X Slope (%)   | 1.1 N/A   | DWS 2 Offset (In)           | N/A |
| N/A | Refuge 3 Length (in) | N/A N/A   | Gutter 3 Ponding?           | N/A |
| N/A | Refuge 3 Width (in)  | N/A N/A   | Gutter 3 Lip Ht (in)        | N/A |
| N/A | Refuge 3 Slope (%)   | N/A N/A   | Gutter 3 Slope (%)          | N/A |
| N/A | Refuge 3 XSlope (%)  | N/A N/A   | Gutter 3 XSlope (%)         | N/A |
| N/A | Painted X Walk3?     | N/A N/A   | DWS 3 Provided?             | N/A |
| N/A | X Walk 3 Direction   | N/A N/A   | DWS 3 Contrast?             | N/A |
| N/A | X Walk 3 Width (in)  | N/A N/A   | DWS 3 Length (in)           | N/A |
| N/A | Road 3 Slope (%)     | N/A N/A   | DWS 3 Full Width?           | N/A |
| N/A | Road 3 XSlope (%)    | N/A N/A   | DWS 3 Offset (in)           | N/A |
| Yes | Any Obstructions?    | N/A N/A   | Storm Grate/Utility Hazard? | N/A |
| N/A | Obstruction Type     | N/A       | Storm Grate/Utility Type    |     |
|     |                      | N/A       |                             | N/A |
| N/A | Surface Condition    | Good      |                             |     |