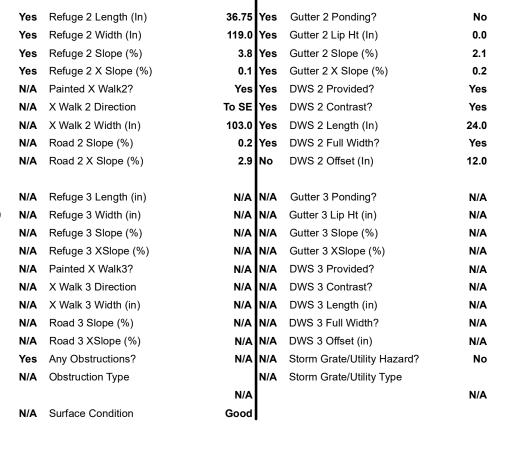

## Access Compliance Report Public Rights-of-Way (Island Curb Cuts)

Data

No

0.0

4.2

0.3

Yes

Yes

24.0

Yes

12.0

Intersection ID: 28304 Main Street: LANCASTER\_HY Cross Street: JOHNSTON\_RD Location: NW

ADA ID: 37E188321F00 Curb Cut Type: MedianRefuge2 Initial Pass/Fail: Pass Overall Compliance: No Severity Score: 0.25

Compliance

N/A

Description

Refuge 1 Length (In)

Refuge 1 Width (In)

Refuge 1 Slope (%)

Painted X Walk1?

X Walk 1 Direction

X Walk 1 Width (In)

Road 1 Slope (%)

Road 1 X Slope (%)

Refuge 1 X Slope (%)

## Field Measurements/Component Compliance

119.0 Yes

Yes

Yes

0.2 Yes

No

To NW

104.0

36.75

Data Compliance

Yes Gutter 1 Ponding?

Gutter 1 Lip Ht (In)

Gutter 1 Slope (%)

DWS 1 Provided?

DWS 1 Contrast?

DWS 1 Length (In)

DWS 1 Full Width?

DWS 1 Offset (In)

Gutter 1 X Slope (%)

Description

Remove & Replace Detectable Warning System.

Surveyor Notes:

Possible Solutions:

N/A