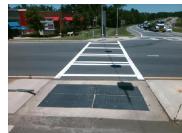

DWS 1 Full Width?

DWS 1 Offset (In)

Gutter 1 X Slope (%)

Description

Remove & Replace Detectable Warning System.

Surveyor Notes:

Possible Solutions:

N/A