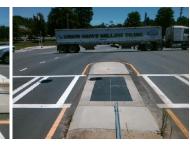

DWS 1 Full Width?

DWS 1 Offset (In)

Gutter 1 X Slope (%)

Description

Remove & Replace Detectable Warning System.

Surveyor Notes:

Possible Solutions:

N/A