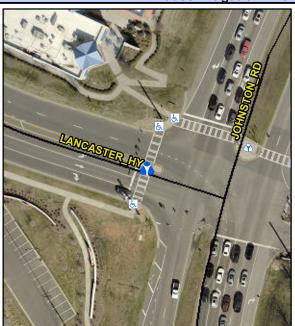

24.0

Yes

12.0

Intersection ID: 28304 Main Street: LANCASTER\_HY Cross Street: JOHNSTON\_RD Location: NW

ADA ID: 37E188321F00 Curb Cut Type: MedianRefuge2 Initial Pass/Fail: Pass Overall Compliance: No Severity Score: 0.25