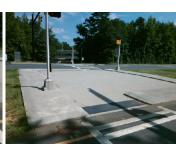

## Field Measurements/Component Compliance

Remove & Replace Entire Refuge.

Surveyor Notes:

N/A

PROW/ADA:

N/A

| Com | pliance Description  | Data Co | ompliance Description   | Data |
|-----|----------------------|---------|-------------------------|------|
| Yes | Refuge 1 Length (In) | 60.0 N  | /A Gutter 1 Ponding?    | N/A  |
| Yes | Refuge 1 Width (In)  | 100.0 N | /A Gutter 1 Lip Ht (In) | N/A  |
| No  | Refuge 1 Slope (%)   | 8.5 N   | /A Gutter 1 Slope (%)   | N/A  |
| Yes | Refuge 1 X Slope (%) | 0.3 N   | /A Gutter 1 X Slope (%) | N/A  |
| N/A | Painted X Walk1?     | Yes N   | /A DWS 1 Provided?      | N/A  |
| N/A | X Walk 1 Direction   | To SE N | /A DWS 1 Contrast?      | N/A  |
| N/A | X Walk 1 Width (In)  | 111.0 N | /A DWS 1 Length (In)    | N/A  |
| N/A | Road 1 Slope (%)     | 0.1 N   | /A DWS 1 Full Width?    | N/A  |
| N/A | Road 1 X Slope (%)   | 3.0 N   | /A DWS 1 Offset (In)    | N/A  |
|     |                      |         |                         |      |
| Yes | Refuge 2 Length (In) | 60.0 N  | /A Gutter 2 Ponding?    | N/A  |
| Yes | Refuge 2 Width (In)  | 100.0 N | /A Gutter 2 Lip Ht (In) | N/A  |
| Yes | Refuge 2 Slope (%)   | 0.9 N   | /A Gutter 2 Slope (%)   | N/A  |
| Yes | Refuge 2 X Slope (%) | 0.3 N   | /A Gutter 2 X Slope (%) | N/A  |
| N/A | Painted X Walk2?     | Yes N   | /A DWS 2 Provided?      | N/A  |
| N/A | X Walk 2 Direction   | To NW N | /A DWS 2 Contrast?      | N/A  |
| N/A | X Walk 2 Width (In)  | 112.0 N | /A DWS 2 Length (In)    | N/A  |
| N/A | Road 2 Slope (%)     | 0.7 N   | /A DWS 2 Full Width?    | N/A  |
| N/A | Road 2 X Slope (%)   | 1.4 N   | /A DWS 2 Offset (In)    | N/A  |
|     |                      |         |                         |      |
| N/A | Refuge 3 Length (in) | N/A N/  | /A Gutter 3 Ponding?    | N/A  |
| N/A | Refuge 3 Width (in)  | N/A N   | /A Gutter 3 Lip Ht (in) | N/A  |
| N/A | Refuge 3 Slope (%)   | N/A N/  | /A Gutter 3 Slope (%)   | N/A  |
| N/A | Refuge 3 XSlope (%)  | N/A N/  | /A Gutter 3 XSlope (%)  | N/A  |
| N/A | Painted X Walk3?     | No N    | /A DWS 3 Provided?      | N/A  |
|     |                      |         |                         |      |