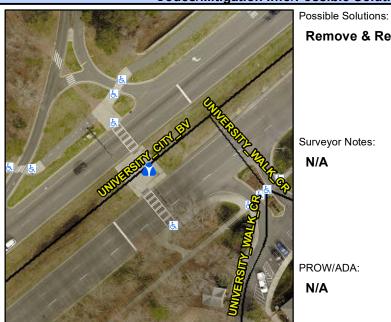

## **Access Compliance Report Public Rights-of-Way** (Island Curb Cuts)

Main Street: UNIVERSITY\_CITY\_BV Intersection ID: 42988 Cross Street: UNIVERSITY\_WALK\_CR Location: W ADA ID: 38FBB0215ACE **Curb Cut Type: MedianRefuge2** Initial Pass/Fail: Fail **Overall Compliance: No Severity Score:** 25

## Field Measurements/Component Compliance

Remove & Replace Entire Refuge.

Surveyor Notes:

N/A

PROW/ADA:

N/A

| Com | pliance Description  | Data Co | ompliance Description   | Data |
|-----|----------------------|---------|-------------------------|------|
| Yes | Refuge 1 Length (In) | 60.0 N  | /A Gutter 1 Ponding?    | N/A  |
| Yes | Refuge 1 Width (In)  | 100.0 N | /A Gutter 1 Lip Ht (In) | N/A  |
| No  | Refuge 1 Slope (%)   | 8.5 N   | /A Gutter 1 Slope (%)   | N/A  |
| Yes | Refuge 1 X Slope (%) | 0.3 N   | /A Gutter 1 X Slope (%) | N/A  |
| N/A | Painted X Walk1?     | Yes N   | /A DWS 1 Provided?      | N/A  |
| N/A | X Walk 1 Direction   | To SE N | /A DWS 1 Contrast?      | N/A  |
| N/A | X Walk 1 Width (In)  | 111.0 N | /A DWS 1 Length (In)    | N/A  |
| N/A | Road 1 Slope (%)     | 0.1 N   | /A DWS 1 Full Width?    | N/A  |
| N/A | Road 1 X Slope (%)   | 3.0 N   | /A DWS 1 Offset (In)    | N/A  |
|     |                      |         |                         |      |
| Yes | Refuge 2 Length (In) | 60.0 N  | /A Gutter 2 Ponding?    | N/A  |
| Yes | Refuge 2 Width (In)  | 100.0 N | /A Gutter 2 Lip Ht (In) | N/A  |
| Yes | Refuge 2 Slope (%)   | 0.9 N   | /A Gutter 2 Slope (%)   | N/A  |
| Yes | Refuge 2 X Slope (%) | 0.3 N   | /A Gutter 2 X Slope (%) | N/A  |
| N/A | Painted X Walk2?     | Yes N   | /A DWS 2 Provided?      | N/A  |
| N/A | X Walk 2 Direction   | To NW N | /A DWS 2 Contrast?      | N/A  |
| N/A | X Walk 2 Width (In)  | 112.0 N | /A DWS 2 Length (In)    | N/A  |
| N/A | Road 2 Slope (%)     | 0.7 N   | /A DWS 2 Full Width?    | N/A  |
| N/A | Road 2 X Slope (%)   | 1.4 N   | /A DWS 2 Offset (In)    | N/A  |
|     |                      |         |                         |      |
| N/A | Refuge 3 Length (in) | N/A N/  | /A Gutter 3 Ponding?    | N/A  |
| N/A | Refuge 3 Width (in)  | N/A N   | /A Gutter 3 Lip Ht (in) | N/A  |
| N/A | Refuge 3 Slope (%)   | N/A N/  | /A Gutter 3 Slope (%)   | N/A  |
| N/A | Refuge 3 XSlope (%)  | N/A N/  | /A Gutter 3 XSlope (%)  | N/A  |
| N/A | Painted X Walk3?     | No N    | /A DWS 3 Provided?      | N/A  |
|     |                      |         |                         |      |