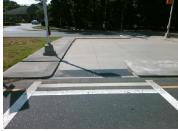

## Field Measurements/Component Compliance

Remove & Replace Entire Refuge.

Surveyor Notes:

N/A

PROW/ADA:

N/A

| Com | pliance Description  | Data Co | ompliance Description   | Data |
|-----|----------------------|---------|-------------------------|------|
| Yes | Refuge 1 Length (In) | 60.0 N  | /A Gutter 1 Ponding?    | N/A  |
| Yes | Refuge 1 Width (In)  | 100.0 N | /A Gutter 1 Lip Ht (In) | N/A  |
| No  | Refuge 1 Slope (%)   | 8.5 N   | /A Gutter 1 Slope (%)   | N/A  |
| Yes | Refuge 1 X Slope (%) | 0.3 N   | /A Gutter 1 X Slope (%) | N/A  |
| N/A | Painted X Walk1?     | Yes N   | /A DWS 1 Provided?      | N/A  |
| N/A | X Walk 1 Direction   | To SE N | /A DWS 1 Contrast?      | N/A  |
| N/A | X Walk 1 Width (In)  | 111.0 N | /A DWS 1 Length (In)    | N/A  |
| N/A | Road 1 Slope (%)     | 0.1 N   | /A DWS 1 Full Width?    | N/A  |
| N/A | Road 1 X Slope (%)   | 3.0 N   | /A DWS 1 Offset (In)    | N/A  |
|     |                      |         |                         |      |
| Yes | Refuge 2 Length (In) | 60.0 N  | /A Gutter 2 Ponding?    | N/A  |
| Yes | Refuge 2 Width (In)  | 100.0 N | /A Gutter 2 Lip Ht (In) | N/A  |
| Yes | Refuge 2 Slope (%)   | 0.9 N   | /A Gutter 2 Slope (%)   | N/A  |
| Yes | Refuge 2 X Slope (%) | 0.3 N   | /A Gutter 2 X Slope (%) | N/A  |
| N/A | Painted X Walk2?     | Yes N   | /A DWS 2 Provided?      | N/A  |
| N/A | X Walk 2 Direction   | To NW N | /A DWS 2 Contrast?      | N/A  |
| N/A | X Walk 2 Width (In)  | 112.0 N | /A DWS 2 Length (In)    | N/A  |
| N/A | Road 2 Slope (%)     | 0.7 N   | /A DWS 2 Full Width?    | N/A  |
| N/A | Road 2 X Slope (%)   | 1.4 N   | /A DWS 2 Offset (In)    | N/A  |
|     |                      |         |                         |      |
| N/A | Refuge 3 Length (in) | N/A N/  | /A Gutter 3 Ponding?    | N/A  |
| N/A | Refuge 3 Width (in)  | N/A N   | /A Gutter 3 Lip Ht (in) | N/A  |
| N/A | Refuge 3 Slope (%)   | N/A N/  | /A Gutter 3 Slope (%)   | N/A  |
| N/A | Refuge 3 XSlope (%)  | N/A N/  | /A Gutter 3 XSlope (%)  | N/A  |
| N/A | Painted X Walk3?     | No N    | /A DWS 3 Provided?      | N/A  |
|     |                      |         |                         |      |