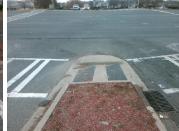

DWS 3 Full Width?

N/A Storm Grate/Utility Hazard?

DWS 3 Offset (in)

N/A Storm Grate/Utility Type

Description

Remove & Replace Entire Refuge.

Surveyor Notes:

Possible Solutions: