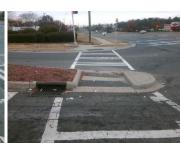

DWS 3 Full Width?

N/A Storm Grate/Utility Hazard?

DWS 3 Offset (in)

N/A Storm Grate/Utility Type

Description

Remove & Replace Entire Refuge.

Surveyor Notes:

Possible Solutions: