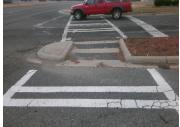

DWS 3 Full Width?

N/A Storm Grate/Utility Hazard?

DWS 3 Offset (in)

N/A Storm Grate/Utility Type

Description

Remove & Replace Entire Refuge.

Surveyor Notes:

Possible Solutions: