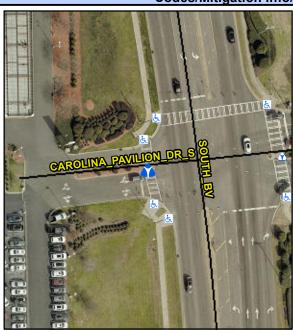

N/A

N/A

N/A

N/A

Main Street: SOUTH BV **Cross Street: N/A** Location: Intersection ID: 30548 **Curb Cut Type: MedianRefuge2** Initial Pass/Fail: Fail **Overall Compliance: No** ADA ID: 3956D2D74B53 Severity Score: 13.75