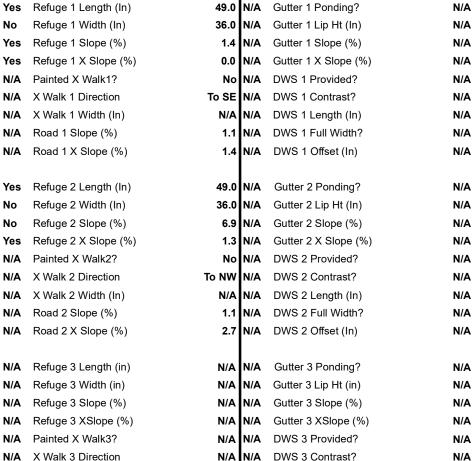

## Field Measurements/Component Compliance

Data Compliance

Description

Remove & Replace Entire Refuge.

Surveyor Notes:

Possible Solutions:

N/A

PROW/ADA:

N/A

Total Cost:

\$ 3000.00

| N/A | Refuge 3 Width (in) | N/A  | N/A | Gutter 3 Lip Ht (in)        |  |
|-----|---------------------|------|-----|-----------------------------|--|
| N/A | Refuge 3 Slope (%)  | N/A  | N/A | Gutter 3 Slope (%)          |  |
| N/A | Refuge 3 XSlope (%) | N/A  | N/A | Gutter 3 XSlope (%)         |  |
| N/A | Painted X Walk3?    | N/A  | N/A | DWS 3 Provided?             |  |
| N/A | X Walk 3 Direction  | N/A  | N/A | DWS 3 Contrast?             |  |
| N/A | X Walk 3 Width (in) | N/A  | N/A | DWS 3 Length (in)           |  |
| N/A | Road 3 Slope (%)    | N/A  | N/A | DWS 3 Full Width?           |  |
| N/A | Road 3 XSlope (%)   | N/A  | N/A | DWS 3 Offset (in)           |  |
| Yes | Any Obstructions?   | N/A  | N/A | Storm Grate/Utility Hazard? |  |
| N/A | Obstruction Type    |      | N/A | Storm Grate/Utility Type    |  |
|     |                     | N/A  |     |                             |  |
| N/A | Surface Condition   | Good | l   |                             |  |
|     |                     |      |     |                             |  |