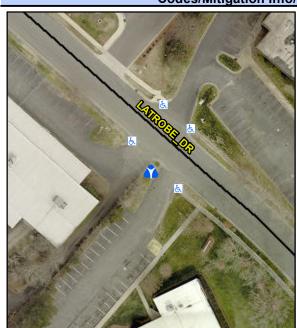

## Access Compliance Report Public Rights-of-Way (Island Curb Cuts)

Data

N/A N/A N/A

N/A

Intersection ID: 10030167Main Street: LATROBE\_DRCross Street: N/ALocation:SWADA ID: 3958667E23F9Curb Cut Type: MedianRefuge2Initial Pass/Fail: FailOverall Compliance: NoSeverity Score:30