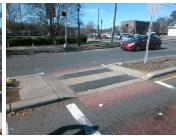

## Field Measurements/Component Compliance

Remove & Replace Entire Refuge.

Surveyor Notes:

Possible Solutions:

N/A

PROW/ADA:

N/A

| Com | pliance Description                     | Data Cor  | npliance Description |
|-----|-----------------------------------------|-----------|----------------------|
| Yes | Refuge 1 Length (In)                    | 38.0 N/A  | Gutter 1 Ponding?    |
| Yes | Refuge 1 Width (In)                     | 96.0 N/A  | Gutter 1 Lip Ht (In) |
| Yes | Refuge 1 Slope (%)                      | 2.4 N/A   | Gutter 1 Slope (%)   |
| Yes | Refuge 1 X Slope (%)                    | 3.1 N/A   | Gutter 1 X Slope (%) |
| N/A | Painted X Walk1?                        | Yes N/A   | DWS 1 Provided?      |
| N/A | X Walk 1 Direction                      | To W N/A  | DWS 1 Contrast?      |
| N/A | X Walk 1 Width (In)                     | 114.0 N/A | DWS 1 Length (In)    |
| N/A | Road 1 Slope (%)                        | 1.4 N/A   | DWS 1 Full Width?    |
| N/A | Road 1 X Slope (%)                      | 5.3 N/A   | DWS 1 Offset (In)    |
| Yes | Refuge 2 Length (In)                    | 38.0 N/A  | Gutter 2 Ponding?    |
| Yes | Refuge 2 Width (In)                     | 96.0 N/A  | Gutter 2 Lip Ht (In) |
| Yes | Refuge 2 Slope (%)                      | 3.5 N/A   | Gutter 2 Slope (%)   |
| Yes | Refuge 2 X Slope (%)                    | 2.8 N/A   | Gutter 2 X Slope (%) |
| N/A | Painted X Walk2?                        | Yes N/A   | DWS 2 Provided?      |
| N/A | X Walk 2 Direction                      | To E N/A  | DWS 2 Contrast?      |
| N/A | X Walk 2 Width (In)                     | 112.0 N/A | DWS 2 Length (In)    |
| N/A | Road 2 Slope (%)                        | 0.2 N/A   | DWS 2 Full Width?    |
| N/A | Road 2 X Slope (%)                      | 3.2 N/A   | DWS 2 Offset (In)    |
| N/A | Refuge 3 Length (in)                    | N/A N/A   | Gutter 3 Ponding?    |
|     | - · · · · · · · · · · · · · · · · · · · |           | <b>.</b>             |