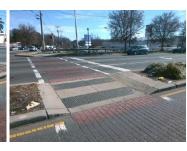

## Field Measurements/Component Compliance

Remove & Replace Entire Refuge.

Surveyor Notes:

Possible Solutions:

N/A

PROW/ADA:

N/A

| Com | pliance Description                     | Data Cor  | npliance Description |
|-----|-----------------------------------------|-----------|----------------------|
| Yes | Refuge 1 Length (In)                    | 38.0 N/A  | Gutter 1 Ponding?    |
| Yes | Refuge 1 Width (In)                     | 96.0 N/A  | Gutter 1 Lip Ht (In) |
| Yes | Refuge 1 Slope (%)                      | 2.4 N/A   | Gutter 1 Slope (%)   |
| Yes | Refuge 1 X Slope (%)                    | 3.1 N/A   | Gutter 1 X Slope (%) |
| N/A | Painted X Walk1?                        | Yes N/A   | DWS 1 Provided?      |
| N/A | X Walk 1 Direction                      | To W N/A  | DWS 1 Contrast?      |
| N/A | X Walk 1 Width (In)                     | 114.0 N/A | DWS 1 Length (In)    |
| N/A | Road 1 Slope (%)                        | 1.4 N/A   | DWS 1 Full Width?    |
| N/A | Road 1 X Slope (%)                      | 5.3 N/A   | DWS 1 Offset (In)    |
| Yes | Refuge 2 Length (In)                    | 38.0 N/A  | Gutter 2 Ponding?    |
| Yes | Refuge 2 Width (In)                     | 96.0 N/A  | Gutter 2 Lip Ht (In) |
| Yes | Refuge 2 Slope (%)                      | 3.5 N/A   | Gutter 2 Slope (%)   |
| Yes | Refuge 2 X Slope (%)                    | 2.8 N/A   | Gutter 2 X Slope (%) |
| N/A | Painted X Walk2?                        | Yes N/A   | DWS 2 Provided?      |
| N/A | X Walk 2 Direction                      | To E N/A  | DWS 2 Contrast?      |
| N/A | X Walk 2 Width (In)                     | 112.0 N/A | DWS 2 Length (In)    |
| N/A | Road 2 Slope (%)                        | 0.2 N/A   | DWS 2 Full Width?    |
| N/A | Road 2 X Slope (%)                      | 3.2 N/A   | DWS 2 Offset (In)    |
| N/A | Refuge 3 Length (in)                    | N/A N/A   | Gutter 3 Ponding?    |
|     | - · · · · · · · · · · · · · · · · · · · |           | <b>.</b>             |