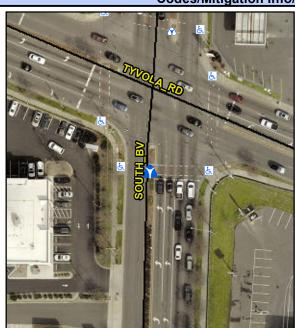

N/A N/A N/A

Intersection ID: 18776 Main Street: SOUTH\_BV Cross Street: TYVOLA\_RD Location: S

ADA ID: 3A2EC97DF965 Curb Cut Type: MedianRefuge2 Initial Pass/Fail: Fail Overall Compliance: No Severity Score: 1.25