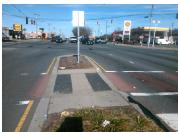

## Field Measurements/Component Compliance

Remove & Replace Entire Refuge.

Surveyor Notes:

Possible Solutions:

N/A

PROW/ADA:

N/A

| Com | pliance Description                     | Data Cor  | npliance Description |
|-----|-----------------------------------------|-----------|----------------------|
| Yes | Refuge 1 Length (In)                    | 38.0 N/A  | Gutter 1 Ponding?    |
| Yes | Refuge 1 Width (In)                     | 96.0 N/A  | Gutter 1 Lip Ht (In) |
| Yes | Refuge 1 Slope (%)                      | 2.4 N/A   | Gutter 1 Slope (%)   |
| Yes | Refuge 1 X Slope (%)                    | 3.1 N/A   | Gutter 1 X Slope (%) |
| N/A | Painted X Walk1?                        | Yes N/A   | DWS 1 Provided?      |
| N/A | X Walk 1 Direction                      | To W N/A  | DWS 1 Contrast?      |
| N/A | X Walk 1 Width (In)                     | 114.0 N/A | DWS 1 Length (In)    |
| N/A | Road 1 Slope (%)                        | 1.4 N/A   | DWS 1 Full Width?    |
| N/A | Road 1 X Slope (%)                      | 5.3 N/A   | DWS 1 Offset (In)    |
| Yes | Refuge 2 Length (In)                    | 38.0 N/A  | Gutter 2 Ponding?    |
| Yes | Refuge 2 Width (In)                     | 96.0 N/A  | Gutter 2 Lip Ht (In) |
| Yes | Refuge 2 Slope (%)                      | 3.5 N/A   | Gutter 2 Slope (%)   |
| Yes | Refuge 2 X Slope (%)                    | 2.8 N/A   | Gutter 2 X Slope (%) |
| N/A | Painted X Walk2?                        | Yes N/A   | DWS 2 Provided?      |
| N/A | X Walk 2 Direction                      | To E N/A  | DWS 2 Contrast?      |
| N/A | X Walk 2 Width (In)                     | 112.0 N/A | DWS 2 Length (In)    |
| N/A | Road 2 Slope (%)                        | 0.2 N/A   | DWS 2 Full Width?    |
| N/A | Road 2 X Slope (%)                      | 3.2 N/A   | DWS 2 Offset (In)    |
| N/A | Refuge 3 Length (in)                    | N/A N/A   | Gutter 3 Ponding?    |
|     | - · · · · · · · · · · · · · · · · · · · |           | <b>.</b>             |