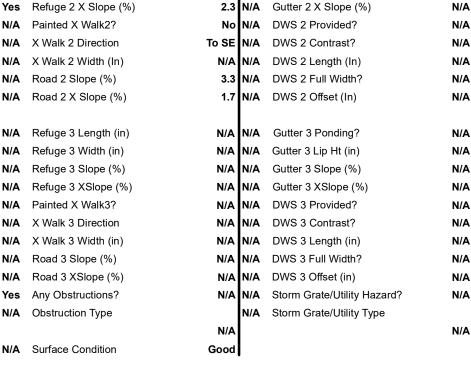

Compliance

Yes

N/A

Yes

Description

Refuge 1 Length (In)

Refuge 1 Width (In)

Refuge 1 Slope (%)

Painted X Walk1?

X Walk 1 Direction

X Walk 1 Width (In)

Road 1 Slope (%)

Road 1 X Slope (%)

Refuge 2 Length (In)

Refuge 2 Width (In)

Refuge 2 Slope (%)

Refuge 1 X Slope (%)

**Codes/Mitigation Info/Possible Solution** 

## Field Measurements/Component Compliance

94.0 N/A

No

To W

N/A

186.0 N/A

94.0 N/A

124.0

Data Compliance

N/A

N/A

Description

Gutter 1 Ponding?

Gutter 1 Lip Ht (In)

Gutter 1 Slope (%)

DWS 1 Provided?

DWS 1 Contrast?

DWS 1 Length (In)

DWS 1 Full Width?

Gutter 2 Ponding?

Gutter 2 Lip Ht (In)

Gutter 2 Slope (%)

4.9 N/A DWS 1 Offset (In)

Gutter 1 X Slope (%)