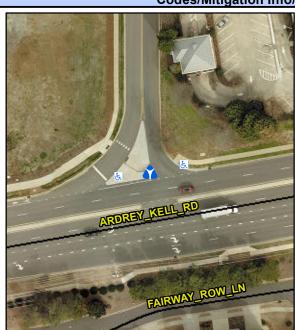

## Access Compliance Report Public Rights-of-Way (Island Curb Cuts)

Data

N/A

Intersection ID: 10019937 Main Street: ARDREY\_KELL\_RD Cross Street: N/A Location: N

ADA ID: 3AEDB2E874F5 Curb Cut Type: IslandRefuge2 Initial Pass/Fail: Fail Overall Compliance: No Severity Score: 1.25