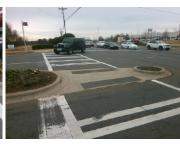

PROW/ADA:

N/A

Total Cost: \$ 3000.00

| Yes | Refuge 1 X Slope (%) | 2.6 N   | I/A | Gutter 1 X Slope (%)        | N/A |
|-----|----------------------|---------|-----|-----------------------------|-----|
| N/A | Painted X Walk1?     | Yes N   | I/A | DWS 1 Provided?             | N/A |
| N/A | X Walk 1 Direction   | To SE N | I/A | DWS 1 Contrast?             | N/A |
| N/A | X Walk 1 Width (In)  | 133.0 N | I/A | DWS 1 Length (In)           | N/A |
| N/A | Road 1 Slope (%)     | 1.9 N   | I/A | DWS 1 Full Width?           | N/A |
| N/A | Road 1 X Slope (%)   | 2.8 N   | I/A | DWS 1 Offset (In)           | N/A |
|     |                      |         |     |                             |     |
| Yes | Refuge 2 Length (In) | 52.5 N  | I/A | Gutter 2 Ponding?           | N/A |
| Yes | Refuge 2 Width (In)  | 141.0 N | I/A | Gutter 2 Lip Ht (In)        | N/A |
| Yes | Refuge 2 Slope (%)   | 3.4 N   | I/A | Gutter 2 Slope (%)          | N/A |
| Yes | Refuge 2 X Slope (%) | 1.7 N   | I/A | Gutter 2 X Slope (%)        | N/A |
| N/A | Painted X Walk2?     | Yes N   | I/A | DWS 2 Provided?             | N/A |
| N/A | X Walk 2 Direction   | To NW N | I/A | DWS 2 Contrast?             | N/A |
| N/A | X Walk 2 Width (In)  | 135.0 N | I/A | DWS 2 Length (In)           | N/A |
| N/A | Road 2 Slope (%)     | 2.0 N   | I/A | DWS 2 Full Width?           | N/A |
| N/A | Road 2 X Slope (%)   | 2.8 N   | I/A | DWS 2 Offset (In)           | N/A |
|     |                      |         |     |                             |     |
| N/A | Refuge 3 Length (in) | N/A N   | I/A | Gutter 3 Ponding?           | N/A |
| N/A | Refuge 3 Width (in)  | N/A N   | I/A | Gutter 3 Lip Ht (in)        | N/A |
| N/A | Refuge 3 Slope (%)   | N/A N   | I/A | Gutter 3 Slope (%)          | N/A |
| N/A | Refuge 3 XSlope (%)  | N/A N   | I/A | Gutter 3 XSlope (%)         | N/A |
| N/A | Painted X Walk3?     | N/A N   | I/A | DWS 3 Provided?             | N/A |
| N/A | X Walk 3 Direction   | N/A N   | I/A | DWS 3 Contrast?             | N/A |
| N/A | X Walk 3 Width (in)  | N/A N   | I/A | DWS 3 Length (in)           | N/A |
| N/A | Road 3 Slope (%)     | N/A N   | I/A | DWS 3 Full Width?           | N/A |
| N/A | Road 3 XSlope (%)    | N/A N   | I/A | DWS 3 Offset (in)           | N/A |
| Yes | Any Obstructions?    | N/A N   | I/A | Storm Grate/Utility Hazard? | N/A |
| N/A | Obstruction Type     | N       | I/A | Storm Grate/Utility Type    |     |
|     |                      | N/A     |     |                             | N/A |
| N/A | Surface Condition    | Good    |     |                             |     |
|     |                      |         |     |                             |     |
|     |                      |         |     |                             |     |