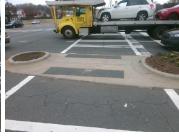

PROW/ADA:

N/A

Total Cost: \$ 3000.00

| Yes | Refuge 1 X Slope (%) | 2.6 N   | I/A | Gutter 1 X Slope (%)        | N/A |
|-----|----------------------|---------|-----|-----------------------------|-----|
| N/A | Painted X Walk1?     | Yes N   | I/A | DWS 1 Provided?             | N/A |
| N/A | X Walk 1 Direction   | To SE N | I/A | DWS 1 Contrast?             | N/A |
| N/A | X Walk 1 Width (In)  | 133.0 N | I/A | DWS 1 Length (In)           | N/A |
| N/A | Road 1 Slope (%)     | 1.9 N   | I/A | DWS 1 Full Width?           | N/A |
| N/A | Road 1 X Slope (%)   | 2.8 N   | I/A | DWS 1 Offset (In)           | N/A |
|     |                      |         |     |                             |     |
| Yes | Refuge 2 Length (In) | 52.5 N  | I/A | Gutter 2 Ponding?           | N/A |
| Yes | Refuge 2 Width (In)  | 141.0 N | I/A | Gutter 2 Lip Ht (In)        | N/A |
| Yes | Refuge 2 Slope (%)   | 3.4 N   | I/A | Gutter 2 Slope (%)          | N/A |
| Yes | Refuge 2 X Slope (%) | 1.7 N   | I/A | Gutter 2 X Slope (%)        | N/A |
| N/A | Painted X Walk2?     | Yes N   | I/A | DWS 2 Provided?             | N/A |
| N/A | X Walk 2 Direction   | To NW N | I/A | DWS 2 Contrast?             | N/A |
| N/A | X Walk 2 Width (In)  | 135.0 N | I/A | DWS 2 Length (In)           | N/A |
| N/A | Road 2 Slope (%)     | 2.0 N   | I/A | DWS 2 Full Width?           | N/A |
| N/A | Road 2 X Slope (%)   | 2.8 N   | I/A | DWS 2 Offset (In)           | N/A |
|     |                      |         |     |                             |     |
| N/A | Refuge 3 Length (in) | N/A N   | I/A | Gutter 3 Ponding?           | N/A |
| N/A | Refuge 3 Width (in)  | N/A N   | I/A | Gutter 3 Lip Ht (in)        | N/A |
| N/A | Refuge 3 Slope (%)   | N/A N   | I/A | Gutter 3 Slope (%)          | N/A |
| N/A | Refuge 3 XSlope (%)  | N/A N   | I/A | Gutter 3 XSlope (%)         | N/A |
| N/A | Painted X Walk3?     | N/A N   | I/A | DWS 3 Provided?             | N/A |
| N/A | X Walk 3 Direction   | N/A N   | I/A | DWS 3 Contrast?             | N/A |
| N/A | X Walk 3 Width (in)  | N/A N   | I/A | DWS 3 Length (in)           | N/A |
| N/A | Road 3 Slope (%)     | N/A N   | I/A | DWS 3 Full Width?           | N/A |
| N/A | Road 3 XSlope (%)    | N/A N   | I/A | DWS 3 Offset (in)           | N/A |
| Yes | Any Obstructions?    | N/A N   | I/A | Storm Grate/Utility Hazard? | N/A |
| N/A | Obstruction Type     | N       | I/A | Storm Grate/Utility Type    |     |
|     |                      | N/A     |     |                             | N/A |
| N/A | Surface Condition    | Good    |     |                             |     |
|     |                      |         |     |                             |     |
|     |                      |         |     |                             |     |