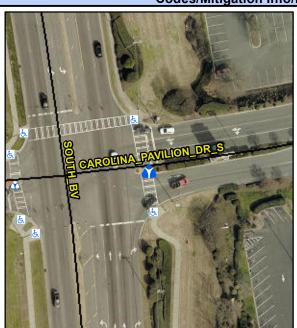

## Access Compliance Report Public Rights-of-Way (Island Curb Cuts)

<u>Data</u>

N/A

N/A

N/A

Intersection ID: 30548 Main Street: SOUTH\_BV Cross Street: N/A Location: E

ADA ID: 3B139A9EC52F Curb Cut Type: MedianRefuge2 Initial Pass/Fail: Fail Overall Compliance: No Severity Score: 1.25