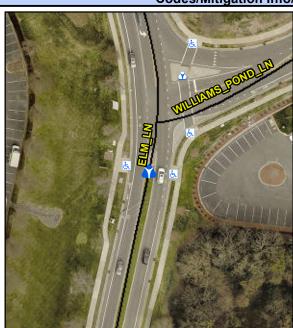

**1.6 N/A** DWS 2 Offset (In)

Gutter 2 X Slope (%)

**1.3 N/A** DWS 1 Offset (In)

Gutter 1 X Slope (%)

Location: Intersection ID: 27584 Main Street: ELM LN Cross Street: WILLIAMS POND LN S 0 ADA ID: 3BC3D53FA3EF Curb Cut Type: MedianRefuge2 Initial Pass/Fail: Fail **Overall Compliance: No Severity Score:** 