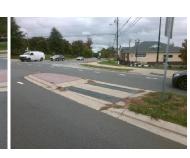

N/A

Possible Solutions: Remove & Replace Entire Refuge. Surveyor Notes: N/A

PROW/ADA:

N/A

Compliance Description Data Compliance 41.0 N/A Gutter 1 Ponding? Refuge 1 Length (In) **113.0 N/A** Gutter 1 Lip Ht (In) Refuge 1 Width (In) Refuge 1 Slope (%) Refuge 1 X Slope (%) Painted X Walk1? N/A X Walk 1 Direction To W X Walk 1 Width (In) Road 1 Slope (%) Road 1 X Slope (%) Refuge 2 Length (In) 41.0 N/A Refuge 2 Width (In) 113.0 N/A Yes Refuge 2 Slope (%) Refuge 2 X Slope (%) N/A Painted X Walk2? X Walk 2 Direction To E X Walk 2 Width (In) Road 2 Slope (%) Road 2 X Slope (%)