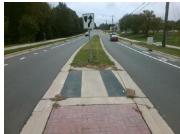

N/A

Possible Solutions: Remove & Replace Entire Refuge. Surveyor Notes: N/A

PROW/ADA:

N/A

Compliance Description Data Compliance 41.0 N/A Gutter 1 Ponding? Refuge 1 Length (In) **113.0 N/A** Gutter 1 Lip Ht (In) Refuge 1 Width (In) Refuge 1 Slope (%) Refuge 1 X Slope (%) Painted X Walk1? N/A X Walk 1 Direction To W X Walk 1 Width (In) Road 1 Slope (%) Road 1 X Slope (%) Refuge 2 Length (In) 41.0 N/A Refuge 2 Width (In) 113.0 N/A Yes Refuge 2 Slope (%) Refuge 2 X Slope (%) N/A Painted X Walk2? X Walk 2 Direction To E X Walk 2 Width (In) Road 2 Slope (%) Road 2 X Slope (%)