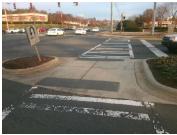

## Field Measurements/Component Compliance

Remove & Replace Entire Refuge.

Surveyor Notes:
N/A

PROW/ADA:

N/A

Possible Solutions:

Total Cost: \$ 3000.00

| 00 | N/A | Refuge 3 Width (in) | N/A N | N/A | Gutter 3 Lip Ht (in)        | N/A |
|----|-----|---------------------|-------|-----|-----------------------------|-----|
|    | N/A | Refuge 3 Slope (%)  | N/A N | N/A | Gutter 3 Slope (%)          | N/A |
|    | N/A | Refuge 3 XSlope (%) | N/A N | N/A | Gutter 3 XSlope (%)         | N/A |
|    | N/A | Painted X Walk3?    | N/A N | N/A | DWS 3 Provided?             | N/A |
|    | N/A | X Walk 3 Direction  | N/A N | N/A | DWS 3 Contrast?             | N/A |
|    | N/A | X Walk 3 Width (in) | N/A N | N/A | DWS 3 Length (in)           | N/A |
| 4  | N/A | Road 3 Slope (%)    | N/A N | N/A | DWS 3 Full Width?           | N/A |
|    | N/A | Road 3 XSlope (%)   | N/A N | N/A | DWS 3 Offset (in)           | N/A |
|    | Yes | Any Obstructions?   | N/A N | N/A | Storm Grate/Utility Hazard? | N/A |
|    | N/A | Obstruction Type    | N     | N/A | Storm Grate/Utility Type    |     |
|    |     |                     | N/A   |     |                             | N/A |
|    | N/A | Surface Condition   | Good  |     |                             |     |
|    |     |                     |       |     |                             |     |