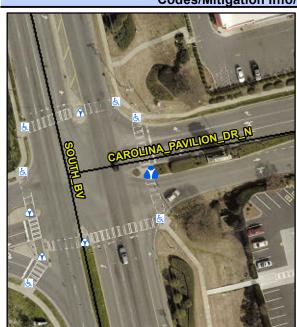

## Access Compliance Report Public Rights-of-Way (Island Curb Cuts)

Data

N/A

Intersection ID: 23966 Main Street: CAROLINA\_PAVILION\_DR\_N Cross Street: SOUTH\_BV Location: E

ADA ID: 3C486D8B95EF Curb Cut Type: MedianRefuge2 Initial Pass/Fail: Fail Overall Compliance: No Severity Score: 1.25