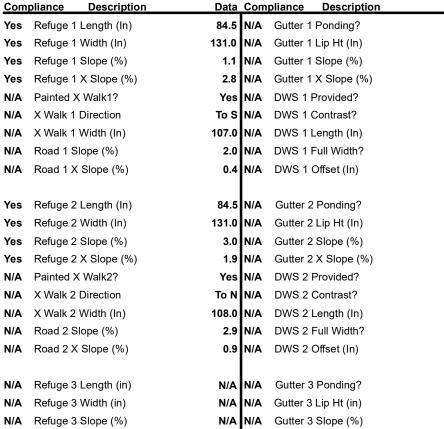

## Field Measurements/Component Compliance

Remove & Replace Entire Refuge.

Surveyor Notes:
N/A

PROW/ADA:

N/A

Possible Solutions:

Total Cost: \$ 3000.00

| 00 | N/A | Refuge 3 Width (in) | N/A N | N/A | Gutter 3 Lip Ht (in)        | N/A |
|----|-----|---------------------|-------|-----|-----------------------------|-----|
|    | N/A | Refuge 3 Slope (%)  | N/A N | N/A | Gutter 3 Slope (%)          | N/A |
|    | N/A | Refuge 3 XSlope (%) | N/A N | N/A | Gutter 3 XSlope (%)         | N/A |
|    | N/A | Painted X Walk3?    | N/A N | N/A | DWS 3 Provided?             | N/A |
|    | N/A | X Walk 3 Direction  | N/A N | N/A | DWS 3 Contrast?             | N/A |
|    | N/A | X Walk 3 Width (in) | N/A N | N/A | DWS 3 Length (in)           | N/A |
| 4  | N/A | Road 3 Slope (%)    | N/A N | N/A | DWS 3 Full Width?           | N/A |
|    | N/A | Road 3 XSlope (%)   | N/A N | N/A | DWS 3 Offset (in)           | N/A |
|    | Yes | Any Obstructions?   | N/A N | N/A | Storm Grate/Utility Hazard? | N/A |
|    | N/A | Obstruction Type    | N     | N/A | Storm Grate/Utility Type    |     |
|    |     |                     | N/A   |     |                             | N/A |
|    | N/A | Surface Condition   | Good  |     |                             |     |
|    |     |                     |       |     |                             |     |