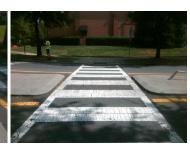

## Field Measurements/Component Compliance

Data Compliance

98.0 N/A Gutter 1 Ponding?

**59.0 N/A** Gutter 1 Lip Ht (In)

**8.6 N/A** Gutter 1 Slope (%)

Yes N/A DWS 1 Provided?

**4.8 N/A** Gutter 1 X Slope (%)

| N/A  |                      |          |                             |     |
|------|----------------------|----------|-----------------------------|-----|
| IV/A | X Walk 1 Width (In)  | 98.0 N/A | DWS 1 Length (In)           | N/A |
| N/A  | Road 1 Slope (%)     | 0.1 N/A  | DWS 1 Full Width?           | N/A |
| N/A  | Road 1 X Slope (%)   | 2.1 N/A  | DWS 1 Offset (In)           | N/A |
| Yes  | Refuge 2 Length (In) | 98.0 N/A | Gutter 2 Ponding?           | N/A |
| No   | Refuge 2 Width (In)  | 59.0 N/A | Gutter 2 Lip Ht (In)        | N/A |
| Yes  | Refuge 2 Slope (%)   | 4.2 N/A  | Gutter 2 Slope (%)          | N/A |
| Yes  | Refuge 2 X Slope (%) | 0.6 N/A  | Gutter 2 X Slope (%)        | N/A |
| N/A  | Painted X Walk2?     | Yes N/A  | DWS 2 Provided?             | N/A |
| N/A  | X Walk 2 Direction   | To E N/A | DWS 2 Contrast?             | N/A |
| N/A  | X Walk 2 Width (In)  | 98.0 N/A | DWS 2 Length (In)           | N/A |
| N/A  | Road 2 Slope (%)     | 0.7 N/A  | DWS 2 Full Width?           | N/A |
| N/A  | Road 2 X Slope (%)   | 1.1 N/A  | DWS 2 Offset (In)           | N/A |
| N/A  | Refuge 3 Length (in) | N/A N/A  | Gutter 3 Ponding?           | N/A |
| N/A  | Refuge 3 Width (in)  | N/A N/A  | Gutter 3 Lip Ht (in)        | N/A |
| N/A  | Refuge 3 Slope (%)   | N/A N/A  | Gutter 3 Slope (%)          | N/A |
| N/A  | Refuge 3 XSlope (%)  | N/A N/A  | Gutter 3 XSlope (%)         | N/A |
| N/A  | Painted X Walk3?     | N/A N/A  | DWS 3 Provided?             | N/A |
| N/A  | X Walk 3 Direction   | N/A N/A  | DWS 3 Contrast?             | N/A |
| N/A  | X Walk 3 Width (in)  | N/A N/A  | DWS 3 Length (in)           | N/A |
| N/A  | Road 3 Slope (%)     | N/A N/A  | DWS 3 Full Width?           | N/A |
| N/A  | Road 3 XSlope (%)    | N/A N/A  | DWS 3 Offset (in)           | N/A |
| Yes  | Any Obstructions?    | N/A N/A  | Storm Grate/Utility Hazard? | N/A |
| N/A  | Obstruction Type     | N/A      | Storm Grate/Utility Type    |     |
|      |                      | N/A      |                             | N/A |
| N/A  | Surface Condition    | Good     |                             |     |