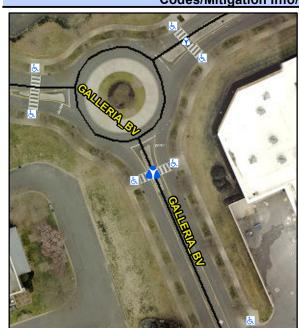

## **Access Compliance Report Public Rights-of-Way** (Island Curb Cuts)

Data

N/A

N/A

N/A

N/A

N/A

Intersection ID: 47099 Main Street: GALLERIA BV **Cross Street: N/A** Location: **ADA ID: 3CC0A1A41E1C** Curb Cut Type: MedianRefuge2 Initial Pass/Fail: Fail **Overall Compliance: No** Severity Score: 33.75