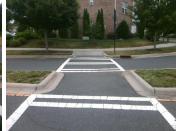

## Field Measurements/Component Compliance

Data Compliance

45.0 N/A Gutter 1 Ponding?

Gutter 3 Ponding?

Description

Remove & Replace Entire Refuge.

Surveyor Notes:

Possible Solutions: