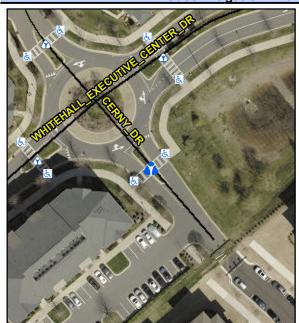

## Access Compliance Report Public Rights-of-Way (Island Curb Cuts)

Data

N/A

Intersection ID: 52476 Main Street: WHITEHALL\_EXECUTIVE\_CEN**TERS\_DS**treet: CERNY\_DR Location: SE

ADA ID: 3D8C0772709D Curb Cut Type: MedianRefuge2 Initial Pass/Fail: Fail Overall Compliance: No Severity Score: 1.25