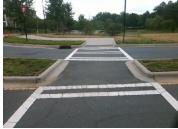

## Field Measurements/Component Compliance

Data Compliance

45.0 N/A Gutter 1 Ponding?

Gutter 3 Ponding?

Description

Remove & Replace Entire Refuge.

Surveyor Notes:

Possible Solutions: