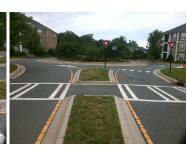

## Field Measurements/Component Compliance

Data Compliance

45.0 N/A Gutter 1 Ponding?

Gutter 3 Ponding?

Description

Remove & Replace Entire Refuge.

Surveyor Notes:

Possible Solutions: