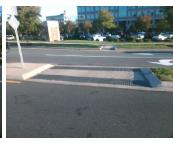

## Field Measurements/Component Compliance

Possible Solutions:

Remove & Replace Entire Refuge.

Surveyor Notes:

N/A

PROW/ADA:

Total Cost: \$ 3000.00

| N/A | Refuge 3 Width (in)  | N/A N/A | Gutter 3 Lip Ht (in)        | N/A |
|-----|----------------------|---------|-----------------------------|-----|
| N/A | Refuge 3 Slope (%)   | N/A N/A | Gutter 3 Slope (%)          | N/A |
| N/A | Refuge 3 XSlope (%)  | N/A N/A | Gutter 3 XSlope (%)         | N/A |
| N/A | Painted X Walk3?     | N/A N/A | DWS 3 Provided?             | N/A |
| N/A | X Walk 3 Direction   | N/A N/A | DWS 3 Contrast?             | N/A |
| N/A | X Walk 3 Width (in)  | N/A N/A | DWS 3 Length (in)           | N/A |
| N/A | Road 3 Slope (%)     | N/A N/A | DWS 3 Full Width?           | N/A |
| N/A | Road 3 XSlope (%)    | N/A N/A | DWS 3 Offset (in)           | N/A |
| Yes | Any Obstructions?    | N/A N/A | Storm Grate/Utility Hazard? | N/A |
| N/A | Obstruction Type     | N/A     | Storm Grate/Utility Type    |     |
|     | N                    | N/A     |                             | N/A |
| N/A | Surface Condition Go | ood     |                             |     |
|     |                      |         |                             |     |