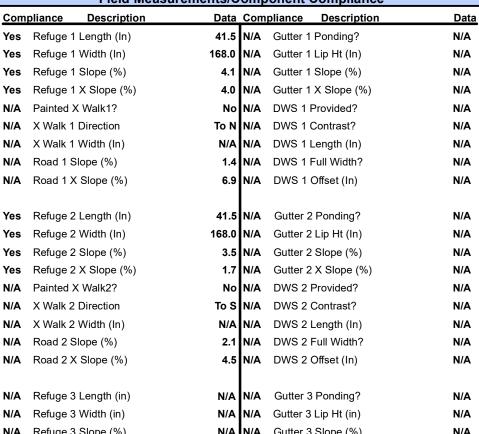

## Field Measurements/Component Compliance

Possible Solutions:

Remove & Replace Entire Refuge.

Surveyor Notes:

N/A

PROW/ADA:

Total Cost: \$ 3000.00

| N/A | Refuge 3 Width (in)  | N/A N/A | Gutter 3 Lip Ht (in)        | N/A |
|-----|----------------------|---------|-----------------------------|-----|
| N/A | Refuge 3 Slope (%)   | N/A N/A | Gutter 3 Slope (%)          | N/A |
| N/A | Refuge 3 XSlope (%)  | N/A N/A | Gutter 3 XSlope (%)         | N/A |
| N/A | Painted X Walk3?     | N/A N/A | DWS 3 Provided?             | N/A |
| N/A | X Walk 3 Direction   | N/A N/A | DWS 3 Contrast?             | N/A |
| N/A | X Walk 3 Width (in)  | N/A N/A | DWS 3 Length (in)           | N/A |
| N/A | Road 3 Slope (%)     | N/A N/A | DWS 3 Full Width?           | N/A |
| N/A | Road 3 XSlope (%)    | N/A N/A | DWS 3 Offset (in)           | N/A |
| Yes | Any Obstructions?    | N/A N/A | Storm Grate/Utility Hazard? | N/A |
| N/A | Obstruction Type     | N/A     | Storm Grate/Utility Type    |     |
|     | N                    | N/A     |                             | N/A |
| N/A | Surface Condition Go | ood     |                             |     |
|     |                      |         |                             |     |