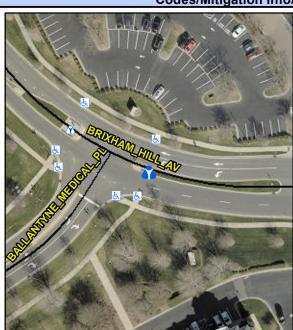

## Access Compliance Report Public Rights-of-Way (Island Curb Cuts)

Intersection ID: 27333 Main Street: BALLANTYNE\_MEDICAL\_PL Cross Street: BRIXHAM\_HILL\_AV Location: E

ADA ID: 3DA8838D8081 Curb Cut Type: MedianRefuge2 Initial Pass/Fail: Fail Overall Compliance: No Severity Score: 1.25