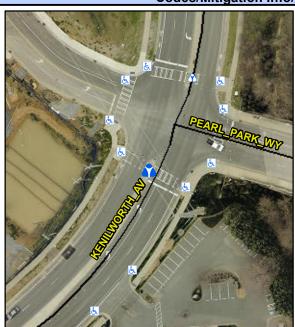

## **Access Compliance Report Public Rights-of-Way** (Island Curb Cuts)

Main Street: KENILWORTH AV **Cross Street: PEARL PARK WY** Location: Intersection ID: 51510 SW Curb Cut Type: MedianRefuge2 Initial Pass/Fail: Fail **Overall Compliance: No Severity Score:** 1.25 **ADA ID: 3DC69C5F26F6** 