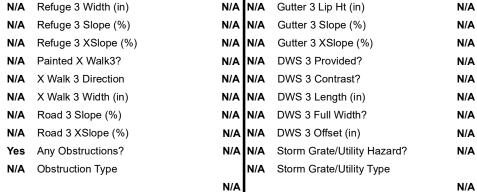

## Field Measurements/Component Compliance

Remove & Replace Entire Refuge.

Surveyor Notes:

Possible Solutions:

N/A

PROW/ADA:

N/A

| Com | pliance Description  | Data  | Com | pliance Description  | Dat |
|-----|----------------------|-------|-----|----------------------|-----|
| No  | Refuge 1 Length (In) | 35.5  | N/A | Gutter 1 Ponding?    | N/A |
| Yes | Refuge 1 Width (In)  | 99.0  | N/A | Gutter 1 Lip Ht (In) | N/A |
| Yes | Refuge 1 Slope (%)   | 0.1   | N/A | Gutter 1 Slope (%)   | N/A |
| Yes | Refuge 1 X Slope (%) | 2.9   | N/A | Gutter 1 X Slope (%) | N/A |
| N/A | Painted X Walk1?     | Yes   | N/A | DWS 1 Provided?      | N/A |
| N/A | X Walk 1 Direction   | To SE | N/A | DWS 1 Contrast?      | N/A |
| N/A | X Walk 1 Width (In)  | 110.0 | N/A | DWS 1 Length (In)    | N/A |
| N/A | Road 1 Slope (%)     | 1.4   | N/A | DWS 1 Full Width?    | N/A |
| N/A | Road 1 X Slope (%)   | 0.4   | N/A | DWS 1 Offset (In)    | N/A |
|     |                      |       |     |                      |     |
| No  | Refuge 2 Length (In) | 35.5  | N/A | Gutter 2 Ponding?    | N/A |
| Yes | Refuge 2 Width (In)  | 99.0  | N/A | Gutter 2 Lip Ht (In) | N/A |
| Yes | Refuge 2 Slope (%)   | 2.3   | N/A | Gutter 2 Slope (%)   | N/A |
| Yes | Refuge 2 X Slope (%) | 3.3   | N/A | Gutter 2 X Slope (%) | N/A |
| N/A | Painted X Walk2?     | Yes   | N/A | DWS 2 Provided?      | N/A |
| N/A | X Walk 2 Direction   | To NW | N/A | DWS 2 Contrast?      | N/A |
| N/A | X Walk 2 Width (In)  | 111.0 | N/A | DWS 2 Length (In)    | N/A |
| N/A | Road 2 Slope (%)     | 2.0   | N/A | DWS 2 Full Width?    | N/A |
| N/A | Road 2 X Slope (%)   | 2.9   | N/A | DWS 2 Offset (In)    | N/A |
|     |                      |       |     |                      |     |
| N/A | Refuge 3 Length (in) | N/A   | N/A | Gutter 3 Ponding?    | N/A |
| N/A | Refuge 3 Width (in)  | N/A   | N/A | Gutter 3 Lip Ht (in) | N/A |
| N/A | Refuge 3 Slope (%)   | N/A   | N/A | Gutter 3 Slope (%)   | N/A |
| N/A | Refuge 3 XSlope (%)  | N/A   | N/A | Gutter 3 XSlope (%)  | N/A |
| N/A | Painted X Walk3?     | N/A   | N/A | DWS 3 Provided?      | N/A |