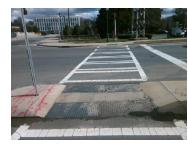

## Field Measurements/Component Compliance

Remove & Replace Entire Refuge.

Surveyor Notes:

Possible Solutions:

N/A

PROW/ADA:

N/A

| Com | pliance Description  | Data  | Com | pliance Description  | Dat |
|-----|----------------------|-------|-----|----------------------|-----|
| No  | Refuge 1 Length (In) | 35.5  | N/A | Gutter 1 Ponding?    | N/A |
| Yes | Refuge 1 Width (In)  | 99.0  | N/A | Gutter 1 Lip Ht (In) | N/A |
| Yes | Refuge 1 Slope (%)   | 0.1   | N/A | Gutter 1 Slope (%)   | N/A |
| Yes | Refuge 1 X Slope (%) | 2.9   | N/A | Gutter 1 X Slope (%) | N/A |
| N/A | Painted X Walk1?     | Yes   | N/A | DWS 1 Provided?      | N/A |
| N/A | X Walk 1 Direction   | To SE | N/A | DWS 1 Contrast?      | N/A |
| N/A | X Walk 1 Width (In)  | 110.0 | N/A | DWS 1 Length (In)    | N/A |
| N/A | Road 1 Slope (%)     | 1.4   | N/A | DWS 1 Full Width?    | N/A |
| N/A | Road 1 X Slope (%)   | 0.4   | N/A | DWS 1 Offset (In)    | N/A |
|     |                      |       |     |                      |     |
| No  | Refuge 2 Length (In) | 35.5  | N/A | Gutter 2 Ponding?    | N/A |
| Yes | Refuge 2 Width (In)  | 99.0  | N/A | Gutter 2 Lip Ht (In) | N/A |
| Yes | Refuge 2 Slope (%)   | 2.3   | N/A | Gutter 2 Slope (%)   | N/A |
| Yes | Refuge 2 X Slope (%) | 3.3   | N/A | Gutter 2 X Slope (%) | N/A |
| N/A | Painted X Walk2?     | Yes   | N/A | DWS 2 Provided?      | N/A |
| N/A | X Walk 2 Direction   | To NW | N/A | DWS 2 Contrast?      | N/A |
| N/A | X Walk 2 Width (In)  | 111.0 | N/A | DWS 2 Length (In)    | N/A |
| N/A | Road 2 Slope (%)     | 2.0   | N/A | DWS 2 Full Width?    | N/A |
| N/A | Road 2 X Slope (%)   | 2.9   | N/A | DWS 2 Offset (In)    | N/A |
|     |                      |       |     |                      |     |
| N/A | Refuge 3 Length (in) | N/A   | N/A | Gutter 3 Ponding?    | N/A |
| N/A | Refuge 3 Width (in)  | N/A   | N/A | Gutter 3 Lip Ht (in) | N/A |
| N/A | Refuge 3 Slope (%)   | N/A   | N/A | Gutter 3 Slope (%)   | N/A |
| N/A | Refuge 3 XSlope (%)  | N/A   | N/A | Gutter 3 XSlope (%)  | N/A |
| N/A | Painted X Walk3?     | N/A   | N/A | DWS 3 Provided?      | N/A |