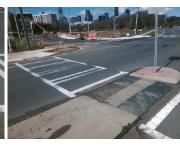

## **Access Compliance Report Public Rights-of-Way** (Island Curb Cuts)

Main Street: KENILWORTH AV **Cross Street: PEARL PARK WY** Location: Intersection ID: 51510 SW Curb Cut Type: MedianRefuge2 Initial Pass/Fail: Fail **Overall Compliance: No Severity Score:** 1.25 **ADA ID: 3DC69C5F26F6** 

## Field Measurements/Component Compliance

Remove & Replace Entire Refuge.

Surveyor Notes:

Possible Solutions:

N/A

PROW/ADA:

N/A

| Com | pliance Description  | Data  | Com | pliance Description  | Dat |
|-----|----------------------|-------|-----|----------------------|-----|
| No  | Refuge 1 Length (In) | 35.5  | N/A | Gutter 1 Ponding?    | N/A |
| Yes | Refuge 1 Width (In)  | 99.0  | N/A | Gutter 1 Lip Ht (In) | N/A |
| Yes | Refuge 1 Slope (%)   | 0.1   | N/A | Gutter 1 Slope (%)   | N/A |
| Yes | Refuge 1 X Slope (%) | 2.9   | N/A | Gutter 1 X Slope (%) | N/A |
| N/A | Painted X Walk1?     | Yes   | N/A | DWS 1 Provided?      | N/A |
| N/A | X Walk 1 Direction   | To SE | N/A | DWS 1 Contrast?      | N/A |
| N/A | X Walk 1 Width (In)  | 110.0 | N/A | DWS 1 Length (In)    | N/A |
| N/A | Road 1 Slope (%)     | 1.4   | N/A | DWS 1 Full Width?    | N/A |
| N/A | Road 1 X Slope (%)   | 0.4   | N/A | DWS 1 Offset (In)    | N/A |
|     |                      |       |     |                      |     |
| No  | Refuge 2 Length (In) | 35.5  | N/A | Gutter 2 Ponding?    | N/A |
| Yes | Refuge 2 Width (In)  | 99.0  | N/A | Gutter 2 Lip Ht (In) | N/A |
| Yes | Refuge 2 Slope (%)   | 2.3   | N/A | Gutter 2 Slope (%)   | N/A |
| Yes | Refuge 2 X Slope (%) | 3.3   | N/A | Gutter 2 X Slope (%) | N/A |
| N/A | Painted X Walk2?     | Yes   | N/A | DWS 2 Provided?      | N/A |
| N/A | X Walk 2 Direction   | To NW | N/A | DWS 2 Contrast?      | N/A |
| N/A | X Walk 2 Width (In)  | 111.0 | N/A | DWS 2 Length (In)    | N/A |
| N/A | Road 2 Slope (%)     | 2.0   | N/A | DWS 2 Full Width?    | N/A |
| N/A | Road 2 X Slope (%)   | 2.9   | N/A | DWS 2 Offset (In)    | N/A |
|     |                      |       |     |                      |     |
| N/A | Refuge 3 Length (in) | N/A   | N/A | Gutter 3 Ponding?    | N/A |
| N/A | Refuge 3 Width (in)  | N/A   | N/A | Gutter 3 Lip Ht (in) | N/A |
| N/A | Refuge 3 Slope (%)   | N/A   | N/A | Gutter 3 Slope (%)   | N/A |
| N/A | Refuge 3 XSlope (%)  | N/A   | N/A | Gutter 3 XSlope (%)  | N/A |
| N/A | Painted X Walk3?     | N/A   | N/A | DWS 3 Provided?      | N/A |