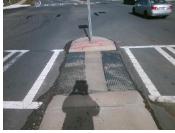

## Field Measurements/Component Compliance

Remove & Replace Entire Refuge.

Surveyor Notes:

Possible Solutions:

N/A

PROW/ADA:

N/A

| Com | pliance Description  | Data  | Com | pliance Description  | Dat |
|-----|----------------------|-------|-----|----------------------|-----|
| No  | Refuge 1 Length (In) | 35.5  | N/A | Gutter 1 Ponding?    | N/A |
| Yes | Refuge 1 Width (In)  | 99.0  | N/A | Gutter 1 Lip Ht (In) | N/A |
| Yes | Refuge 1 Slope (%)   | 0.1   | N/A | Gutter 1 Slope (%)   | N/A |
| Yes | Refuge 1 X Slope (%) | 2.9   | N/A | Gutter 1 X Slope (%) | N/A |
| N/A | Painted X Walk1?     | Yes   | N/A | DWS 1 Provided?      | N/A |
| N/A | X Walk 1 Direction   | To SE | N/A | DWS 1 Contrast?      | N/A |
| N/A | X Walk 1 Width (In)  | 110.0 | N/A | DWS 1 Length (In)    | N/A |
| N/A | Road 1 Slope (%)     | 1.4   | N/A | DWS 1 Full Width?    | N/A |
| N/A | Road 1 X Slope (%)   | 0.4   | N/A | DWS 1 Offset (In)    | N/A |
|     |                      |       |     |                      |     |
| No  | Refuge 2 Length (In) | 35.5  | N/A | Gutter 2 Ponding?    | N/A |
| Yes | Refuge 2 Width (In)  | 99.0  | N/A | Gutter 2 Lip Ht (In) | N/A |
| Yes | Refuge 2 Slope (%)   | 2.3   | N/A | Gutter 2 Slope (%)   | N/A |
| Yes | Refuge 2 X Slope (%) | 3.3   | N/A | Gutter 2 X Slope (%) | N/A |
| N/A | Painted X Walk2?     | Yes   | N/A | DWS 2 Provided?      | N/A |
| N/A | X Walk 2 Direction   | To NW | N/A | DWS 2 Contrast?      | N/A |
| N/A | X Walk 2 Width (In)  | 111.0 | N/A | DWS 2 Length (In)    | N/A |
| N/A | Road 2 Slope (%)     | 2.0   | N/A | DWS 2 Full Width?    | N/A |
| N/A | Road 2 X Slope (%)   | 2.9   | N/A | DWS 2 Offset (In)    | N/A |
|     |                      |       |     |                      |     |
| N/A | Refuge 3 Length (in) | N/A   | N/A | Gutter 3 Ponding?    | N/A |
| N/A | Refuge 3 Width (in)  | N/A   | N/A | Gutter 3 Lip Ht (in) | N/A |
| N/A | Refuge 3 Slope (%)   | N/A   | N/A | Gutter 3 Slope (%)   | N/A |
| N/A | Refuge 3 XSlope (%)  | N/A   | N/A | Gutter 3 XSlope (%)  | N/A |
| N/A | Painted X Walk3?     | N/A   | N/A | DWS 3 Provided?      | N/A |