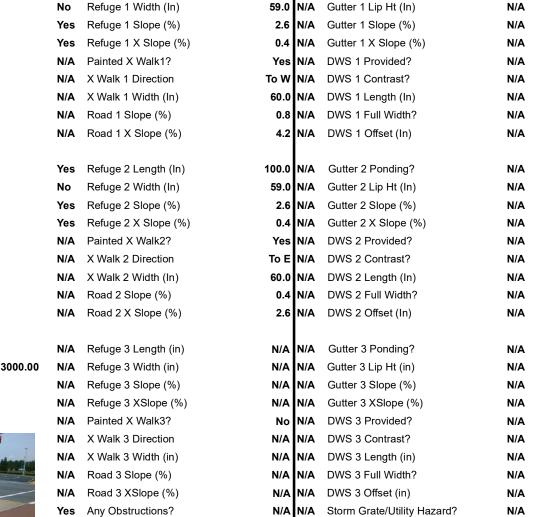

Compliance

Description

Refuge 1 Length (In)

**Obstruction Type** 

Surface Condition

Codes/Mitigation Info/Possible Solution

## Field Measurements/Component Compliance

105.0

Data Compliance

N/A

Description

Gutter 1 Ponding?

N/A Storm Grate/Utility Type

Possible Solutions:

Remove & Replace Entire Refuge.

Surveyor Notes:

N/A

PROW/ADA:

Total Cost:

N/A

N/A

Good