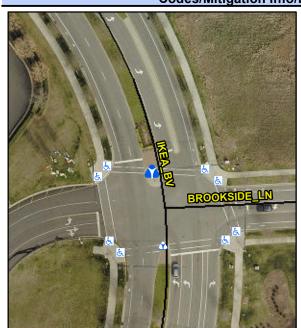

## Access Compliance Report Public Rights-of-Way (Island Curb Cuts)

Data

N/A

N/A

Intersection ID: 51704Main Street: IKEA\_BVCross Street: N/ALocation:NADA ID: 3F16F94B0E52Curb Cut Type: MedianRefuge2Initial Pass/Fail: FailOverall Compliance: NoSeverity Score:10