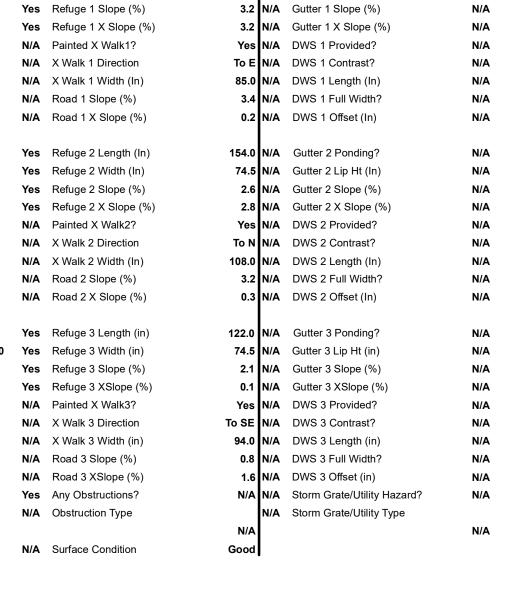

Compliance

Description

Refuge 1 Length (In)

Refuge 1 Width (In)

Codes/Mitigation Info/Possible Solution

## Field Measurements/Component Compliance

95.0 N/A

75.5 N/A

Data Compliance

Description

Gutter 1 Ponding?

Gutter 1 Lip Ht (In)

Possible Solutions: