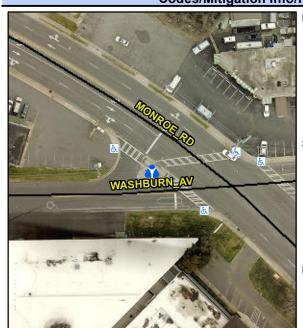

## Access Compliance Report Public Rights-of-Way (Island Curb Cuts)

Data

N/A

N/A

Intersection ID: 15064 Main Street: MONROE\_RD Cross Street: WASHBURN\_AV Location: NW
ADA ID: 40F4AF606D39 Curb Cut Type: IslandRefuge3 Initial Pass/Fail: Fail Overall Compliance: No Severity Score: 36.25