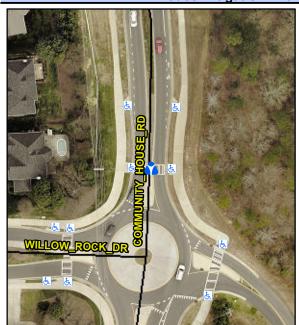

DWS 2 Provided?

DWS 2 Contrast?

DWS 2 Length (In)

DWS 2 Full Width?

DWS 2 Offset (In)

Gutter 2 X Slope (%)

Gutter 1 X Slope (%)

Intersection ID: 28003Main Street: COMMUNITY\_HOUSE\_RDCross Street: WILLOW\_ROCK\_DRLocation:NADA ID: 40FB1F6422DDCurb Cut Type: MedianRefuge2Initial Pass/Fail: PassOverall Compliance: NoSeverity Score:10