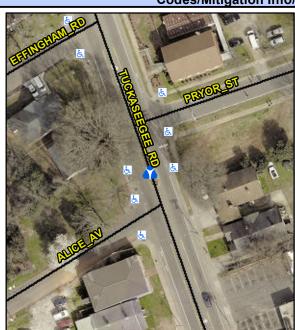

## **Access Compliance Report Public Rights-of-Way** (Island Curb Cuts)

Data

N/A

Main Street: ALICE AV Location: Intersection ID: 10770 Cross Street: TUCKASEEGEE RD Ε ADA ID: 4115AE6F0631 Curb Cut Type: MedianRefuge2 Initial Pass/Fail: Fail **Overall Compliance: No** Severity Score: 1.25