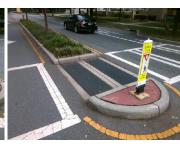

## Field Measurements/Component Compliance

Remove & Replace Entire Refuge.

Surveyor Notes:

Possible Solutions:

N/A

PROW/ADA:

Total Cost:

N/A

| Com | pliance Description  | Data  | Com | pliance Description  |
|-----|----------------------|-------|-----|----------------------|
| Yes | Refuge 1 Length (In) | 38.25 | N/A | Gutter 1 Ponding?    |
| Yes | Refuge 1 Width (In)  | 98.0  | N/A | Gutter 1 Lip Ht (In) |
| Yes | Refuge 1 Slope (%)   | 0.6   | N/A | Gutter 1 Slope (%)   |
| Yes | Refuge 1 X Slope (%) | 3.9   | N/A | Gutter 1 X Slope (%) |
| N/A | Painted X Walk1?     | Yes   | N/A | DWS 1 Provided?      |
| N/A | X Walk 1 Direction   | To SW | N/A | DWS 1 Contrast?      |
| N/A | X Walk 1 Width (In)  | 112.0 | N/A | DWS 1 Length (In)    |
| N/A | Road 1 Slope (%)     | 2.7   | N/A | DWS 1 Full Width?    |
| N/A | Road 1 X Slope (%)   | 0.2   | N/A | DWS 1 Offset (In)    |
|     |                      |       |     |                      |
| Yes | Refuge 2 Length (In) | 38.25 | N/A | Gutter 2 Ponding?    |
| Yes | Refuge 2 Width (In)  | 98.0  | N/A | Gutter 2 Lip Ht (In) |
| Yes | Refuge 2 Slope (%)   | 3.3   | N/A | Gutter 2 Slope (%)   |
| Yes | Refuge 2 X Slope (%) | 1.6   | N/A | Gutter 2 X Slope (%) |
| N/A | Painted X Walk2?     | Yes   | N/A | DWS 2 Provided?      |
| N/A | X Walk 2 Direction   | To NE | N/A | DWS 2 Contrast?      |
| N/A | X Walk 2 Width (In)  | 110.0 | N/A | DWS 2 Length (In)    |
| N/A | Road 2 Slope (%)     | 2.6   | N/A | DWS 2 Full Width?    |
| N/A | Road 2 X Slope (%)   | 2.9   | N/A | DWS 2 Offset (In)    |
|     |                      |       |     |                      |
| N/A | Refuge 3 Length (in) | N/A   | N/A | Gutter 3 Ponding?    |
| N/A | Refuge 3 Width (in)  | N/A   | N/A | Gutter 3 Lip Ht (in) |
| N/A | Refuge 3 Slope (%)   | N/A   | N/A | Gutter 3 Slope (%)   |
| N/A | Refuge 3 XSlope (%)  | N/A   | N/A | Gutter 3 XSlope (%)  |
| N/A | Painted X Walk3?     | N/A   | N/A | DWS 3 Provided?      |