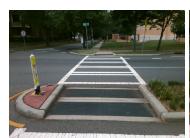

## Field Measurements/Component Compliance

Remove & Replace Entire Refuge.

Surveyor Notes:

Possible Solutions:

N/A

PROW/ADA:

Total Cost:

N/A

| Com | pliance Description  | Data  | Com | pliance Description  |
|-----|----------------------|-------|-----|----------------------|
| Yes | Refuge 1 Length (In) | 38.25 | N/A | Gutter 1 Ponding?    |
| Yes | Refuge 1 Width (In)  | 98.0  | N/A | Gutter 1 Lip Ht (In) |
| Yes | Refuge 1 Slope (%)   | 0.6   | N/A | Gutter 1 Slope (%)   |
| Yes | Refuge 1 X Slope (%) | 3.9   | N/A | Gutter 1 X Slope (%) |
| N/A | Painted X Walk1?     | Yes   | N/A | DWS 1 Provided?      |
| N/A | X Walk 1 Direction   | To SW | N/A | DWS 1 Contrast?      |
| N/A | X Walk 1 Width (In)  | 112.0 | N/A | DWS 1 Length (In)    |
| N/A | Road 1 Slope (%)     | 2.7   | N/A | DWS 1 Full Width?    |
| N/A | Road 1 X Slope (%)   | 0.2   | N/A | DWS 1 Offset (In)    |
|     |                      |       |     |                      |
| Yes | Refuge 2 Length (In) | 38.25 | N/A | Gutter 2 Ponding?    |
| Yes | Refuge 2 Width (In)  | 98.0  | N/A | Gutter 2 Lip Ht (In) |
| Yes | Refuge 2 Slope (%)   | 3.3   | N/A | Gutter 2 Slope (%)   |
| Yes | Refuge 2 X Slope (%) | 1.6   | N/A | Gutter 2 X Slope (%) |
| N/A | Painted X Walk2?     | Yes   | N/A | DWS 2 Provided?      |
| N/A | X Walk 2 Direction   | To NE | N/A | DWS 2 Contrast?      |
| N/A | X Walk 2 Width (In)  | 110.0 | N/A | DWS 2 Length (In)    |
| N/A | Road 2 Slope (%)     | 2.6   | N/A | DWS 2 Full Width?    |
| N/A | Road 2 X Slope (%)   | 2.9   | N/A | DWS 2 Offset (In)    |
|     |                      |       |     |                      |
| N/A | Refuge 3 Length (in) | N/A   | N/A | Gutter 3 Ponding?    |
| N/A | Refuge 3 Width (in)  | N/A   | N/A | Gutter 3 Lip Ht (in) |
| N/A | Refuge 3 Slope (%)   | N/A   | N/A | Gutter 3 Slope (%)   |
| N/A | Refuge 3 XSlope (%)  | N/A   | N/A | Gutter 3 XSlope (%)  |
| N/A | Painted X Walk3?     | N/A   | N/A | DWS 3 Provided?      |