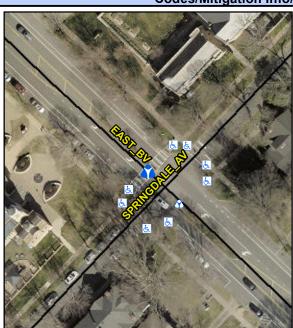

N/A

Intersection ID: 14547 Main Street: EAST\_BV Cross Street: SPRINGDALE\_AV Location: NW
ADA ID: 416CC5095D1B Curb Cut Type: MedianRefuge2 Initial Pass/Fail: Fail Overall Compliance: No Severity Score: 1.25

3000.00

Codes/Mitigation Info/Possible Solution

## Field Measurements/Component Compliance

Remove & Replace Entire Refuge.

Surveyor Notes:

Possible Solutions:

N/A

PROW/ADA:

Total Cost:

N/A