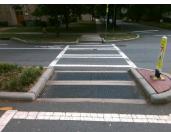

## Field Measurements/Component Compliance

Remove & Replace Entire Refuge.

Surveyor Notes:

Possible Solutions:

N/A

PROW/ADA:

Total Cost:

N/A

| Com | pliance Description  | Data  | Com | pliance Description  |
|-----|----------------------|-------|-----|----------------------|
| Yes | Refuge 1 Length (In) | 38.25 | N/A | Gutter 1 Ponding?    |
| Yes | Refuge 1 Width (In)  | 98.0  | N/A | Gutter 1 Lip Ht (In) |
| Yes | Refuge 1 Slope (%)   | 0.6   | N/A | Gutter 1 Slope (%)   |
| Yes | Refuge 1 X Slope (%) | 3.9   | N/A | Gutter 1 X Slope (%) |
| N/A | Painted X Walk1?     | Yes   | N/A | DWS 1 Provided?      |
| N/A | X Walk 1 Direction   | To SW | N/A | DWS 1 Contrast?      |
| N/A | X Walk 1 Width (In)  | 112.0 | N/A | DWS 1 Length (In)    |
| N/A | Road 1 Slope (%)     | 2.7   | N/A | DWS 1 Full Width?    |
| N/A | Road 1 X Slope (%)   | 0.2   | N/A | DWS 1 Offset (In)    |
|     |                      |       |     |                      |
| Yes | Refuge 2 Length (In) | 38.25 | N/A | Gutter 2 Ponding?    |
| Yes | Refuge 2 Width (In)  | 98.0  | N/A | Gutter 2 Lip Ht (In) |
| Yes | Refuge 2 Slope (%)   | 3.3   | N/A | Gutter 2 Slope (%)   |
| Yes | Refuge 2 X Slope (%) | 1.6   | N/A | Gutter 2 X Slope (%) |
| N/A | Painted X Walk2?     | Yes   | N/A | DWS 2 Provided?      |
| N/A | X Walk 2 Direction   | To NE | N/A | DWS 2 Contrast?      |
| N/A | X Walk 2 Width (In)  | 110.0 | N/A | DWS 2 Length (In)    |
| N/A | Road 2 Slope (%)     | 2.6   | N/A | DWS 2 Full Width?    |
| N/A | Road 2 X Slope (%)   | 2.9   | N/A | DWS 2 Offset (In)    |
|     |                      |       |     |                      |
| N/A | Refuge 3 Length (in) | N/A   | N/A | Gutter 3 Ponding?    |
| N/A | Refuge 3 Width (in)  | N/A   | N/A | Gutter 3 Lip Ht (in) |
| N/A | Refuge 3 Slope (%)   | N/A   | N/A | Gutter 3 Slope (%)   |
| N/A | Refuge 3 XSlope (%)  | N/A   | N/A | Gutter 3 XSlope (%)  |
| N/A | Painted X Walk3?     | N/A   | N/A | DWS 3 Provided?      |