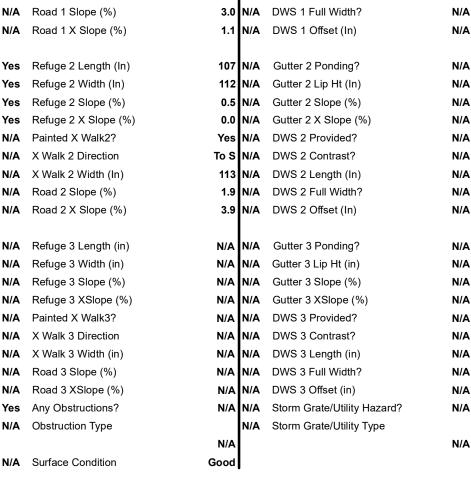

## Field Measurements/Component Compliance

112 N/A

2.8 N/A

107

2.7

Yes

To N

112

Data Compliance

N/A Gutter 1 Ponding?

Gutter 1 Lip Ht (In)

Gutter 1 Slope (%)

DWS 1 Provided?

DWS 1 Contrast?

DWS 1 Length (In)

Gutter 1 X Slope (%)

Description

Remove & Replace Entire Refuge.

Surveyor Notes:

Possible Solutions:

N/A

PROW/ADA:

N/A

| Yes | Refuge 1 X Slope (%) |
|-----|----------------------|
| N/A | Painted X Walk1?     |
| N/A | X Walk 1 Direction   |
| N/A | X Walk 1 Width (In)  |
| N/A | Road 1 Slope (%)     |
| N/A | Road 1 X Slope (%)   |
|     |                      |
| Yes | Refuge 2 Length (In) |
| Yes | Refuge 2 Width (In)  |
| Yes | Refuge 2 Slope (%)   |
| Yes | Refuge 2 X Slope (%) |
| N/A | Painted X Walk2?     |
| N/A | X Walk 2 Direction   |
| N/A | X Walk 2 Width (In)  |
| N/A | Road 2 Slope (%)     |
| N/A | Road 2 X Slope (%)   |
|     |                      |

Compliance

Yes

Description

Refuge 1 Length (In)

Refuge 1 Width (In)

Refuge 1 Slope (%)

Total Cost: 3000.00