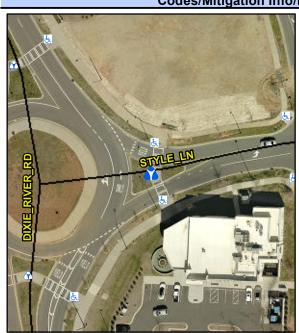

N/A

Intersection ID: 53165 **Cross Street: STYLE LN** Ε Main Street: DIXIE RIVER RD Location: ADA ID: 417AF7F738B5 Curb Cut Type: MedianRefuge2 Initial Pass/Fail: Fail **Overall Compliance: No Severity Score:** 1.25