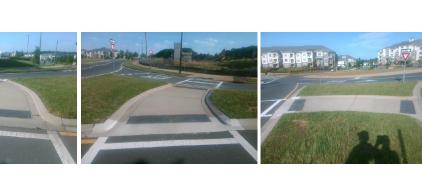

Description

Remove & Replace Entire Refuge.

Surveyor Notes:

Possible Solutions:

N/A

PROW/ADA:

N/A

| Yes | Refuge 1 X Slope (%) |
|-----|----------------------|
| N/A | Painted X Walk1?     |
| N/A | X Walk 1 Direction   |
| N/A | X Walk 1 Width (In)  |
| N/A | Road 1 Slope (%)     |
| N/A | Road 1 X Slope (%)   |
|     |                      |
| Yes | Refuge 2 Length (In) |
| Yes | Refuge 2 Width (In)  |
| Yes | Refuge 2 Slope (%)   |
| Yes | Refuge 2 X Slope (%) |
| N/A | Painted X Walk2?     |
| N/A | X Walk 2 Direction   |
| N/A | X Walk 2 Width (In)  |
| N/A | Road 2 Slope (%)     |
| N/A | Road 2 X Slope (%)   |
|     |                      |