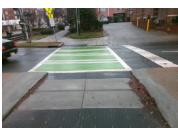

DWS 1 Provided?

Description

Remove & Replace Entire Refuge.

Surveyor Notes:

Possible Solutions:

N/A

PROW/ADA:

Total Cost: