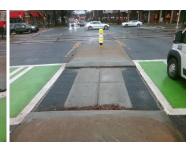

DWS 1 Provided?

Description

Remove & Replace Entire Refuge.

Surveyor Notes:

Possible Solutions:

N/A

PROW/ADA:

Total Cost: