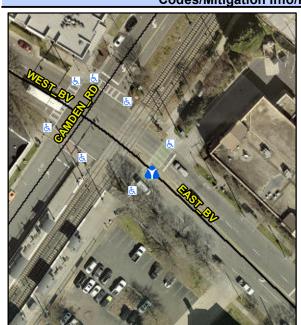

Intersection ID: 13985Main Street: CAMDEN\_RDCross Street: EAST\_BVLocation:SEADA ID: 41907053C88ECurb Cut Type: MedianRefuge2Initial Pass/Fail: FailOverall Compliance: NoSeverity Score:0

Compliance

Description