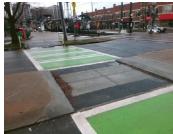

DWS 1 Provided?

Description

Remove & Replace Entire Refuge.

Surveyor Notes:

Possible Solutions:

N/A

PROW/ADA:

Total Cost: