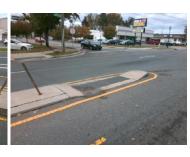

## Field Measurements/Component Compliance

Data Compliance

Description

Possible Solutions:

Remove & Replace Entire Refuge.

Surveyor Notes:

N/A

PROW/ADA:

| No  | Refuge 1 Length (In) | 24.0 Y | /es | Gutter 1 Ponding?           | No   |
|-----|----------------------|--------|-----|-----------------------------|------|
| Yes | Refuge 1 Width (In)  | 96.0 Y | ⁄es | Gutter 1 Lip Ht (In)        | 0.0  |
| Yes | Refuge 1 Slope (%)   | 0.0 Y  | ⁄es | Gutter 1 Slope (%)          | 3.7  |
| Yes | Refuge 1 X Slope (%) | 1.4 Y  | ⁄es | Gutter 1 X Slope (%)        | 3.5  |
| N/A | Painted X Walk1?     | No N   | No  | DWS 1 Provided?             | Yes  |
| N/A | X Walk 1 Direction   | To W N | N/A | DWS 1 Contrast?             | Yes  |
| N/A | X Walk 1 Width (In)  | N/A N  | N/A | DWS 1 Length (In)           | 24.0 |
| N/A | Road 1 Slope (%)     | 2.8 N  | N/A | DWS 1 Full Width?           | Yes  |
| N/A | Road 1 X Slope (%)   | 4.5 N  | N/A | DWS 1 Offset (In)           | 12.0 |
| No  | Refuge 2 Length (In) | 24.0 Y | ⁄es | Gutter 2 Ponding?           | No   |
| Yes | Refuge 2 Width (In)  | 96.0 Y | ⁄es | Gutter 2 Lip Ht (In)        | 0.0  |
| No  | Refuge 2 Slope (%)   | N/A Y  | ⁄es | Gutter 2 Slope (%)          | 3.4  |
| No  | Refuge 2 X Slope (%) | N/A Y  | es/ | Gutter 2 X Slope (%)        | 3.0  |
| N/A | Painted X Walk2?     | No Y   | es/ | DWS 2 Provided?             | No   |
| N/A | X Walk 2 Direction   | To E   | N/A | DWS 2 Contrast?             | N/A  |
| N/A | X Walk 2 Width (In)  | N/A N  | N/A | DWS 2 Length (In)           | N/A  |
| N/A | Road 2 Slope (%)     | 2.5 N  | N/A | DWS 2 Full Width?           | N/A  |
| N/A | Road 2 X Slope (%)   | 3.0 N  | N/A | DWS 2 Offset (In)           | N/A  |
| N/A | Refuge 3 Length (in) | N/A N  | N/A | Gutter 3 Ponding?           | N/A  |
| N/A | Refuge 3 Width (in)  | N/A N  | N/A | Gutter 3 Lip Ht (in)        | N/A  |
| N/A | Refuge 3 Slope (%)   | N/A N  | N/A | Gutter 3 Slope (%)          | N/A  |
| N/A | Refuge 3 XSlope (%)  | N/A N  | N/A | Gutter 3 XSlope (%)         | N/A  |
| N/A | Painted X Walk3?     | N/A N  | N/A | DWS 3 Provided?             | N/A  |
| N/A | X Walk 3 Direction   | N/A N  | N/A | DWS 3 Contrast?             | N/A  |
| N/A | X Walk 3 Width (in)  | N/A N  | N/A | DWS 3 Length (in)           | N/A  |
| N/A | Road 3 Slope (%)     | N/A N  | N/A | DWS 3 Full Width?           | N/A  |
| N/A | Road 3 XSlope (%)    | N/A N  | N/A | DWS 3 Offset (in)           | N/A  |
| Yes | Any Obstructions?    | N/A N  | N/A | Storm Grate/Utility Hazard? | No   |
| N/A | Obstruction Type     | N      | N/A | Storm Grate/Utility Type    |      |
|     |                      | N/A    |     |                             | N/A  |
| N/A | Surface Condition    | Good   |     |                             |      |
|     |                      |        |     |                             |      |