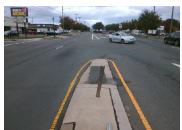

## Field Measurements/Component Compliance

Data Compliance

Description

Possible Solutions:

Remove & Replace Entire Refuge.

Surveyor Notes:

N/A

PROW/ADA:

| No  | Refuge 1 Length (In) | 24.0 Y | /es | Gutter 1 Ponding?           | No   |
|-----|----------------------|--------|-----|-----------------------------|------|
| Yes | Refuge 1 Width (In)  | 96.0 Y | ⁄es | Gutter 1 Lip Ht (In)        | 0.0  |
| Yes | Refuge 1 Slope (%)   | 0.0 Y  | ⁄es | Gutter 1 Slope (%)          | 3.7  |
| Yes | Refuge 1 X Slope (%) | 1.4 Y  | ⁄es | Gutter 1 X Slope (%)        | 3.5  |
| N/A | Painted X Walk1?     | No N   | No  | DWS 1 Provided?             | Yes  |
| N/A | X Walk 1 Direction   | To W N | N/A | DWS 1 Contrast?             | Yes  |
| N/A | X Walk 1 Width (In)  | N/A N  | N/A | DWS 1 Length (In)           | 24.0 |
| N/A | Road 1 Slope (%)     | 2.8 N  | N/A | DWS 1 Full Width?           | Yes  |
| N/A | Road 1 X Slope (%)   | 4.5 N  | N/A | DWS 1 Offset (In)           | 12.0 |
| No  | Refuge 2 Length (In) | 24.0 Y | ⁄es | Gutter 2 Ponding?           | No   |
| Yes | Refuge 2 Width (In)  | 96.0 Y | ⁄es | Gutter 2 Lip Ht (In)        | 0.0  |
| No  | Refuge 2 Slope (%)   | N/A Y  | ⁄es | Gutter 2 Slope (%)          | 3.4  |
| No  | Refuge 2 X Slope (%) | N/A Y  | es/ | Gutter 2 X Slope (%)        | 3.0  |
| N/A | Painted X Walk2?     | No Y   | es/ | DWS 2 Provided?             | No   |
| N/A | X Walk 2 Direction   | To E   | N/A | DWS 2 Contrast?             | N/A  |
| N/A | X Walk 2 Width (In)  | N/A N  | N/A | DWS 2 Length (In)           | N/A  |
| N/A | Road 2 Slope (%)     | 2.5 N  | N/A | DWS 2 Full Width?           | N/A  |
| N/A | Road 2 X Slope (%)   | 3.0 N  | N/A | DWS 2 Offset (In)           | N/A  |
| N/A | Refuge 3 Length (in) | N/A N  | N/A | Gutter 3 Ponding?           | N/A  |
| N/A | Refuge 3 Width (in)  | N/A N  | N/A | Gutter 3 Lip Ht (in)        | N/A  |
| N/A | Refuge 3 Slope (%)   | N/A N  | N/A | Gutter 3 Slope (%)          | N/A  |
| N/A | Refuge 3 XSlope (%)  | N/A N  | N/A | Gutter 3 XSlope (%)         | N/A  |
| N/A | Painted X Walk3?     | N/A N  | N/A | DWS 3 Provided?             | N/A  |
| N/A | X Walk 3 Direction   | N/A N  | N/A | DWS 3 Contrast?             | N/A  |
| N/A | X Walk 3 Width (in)  | N/A N  | N/A | DWS 3 Length (in)           | N/A  |
| N/A | Road 3 Slope (%)     | N/A N  | N/A | DWS 3 Full Width?           | N/A  |
| N/A | Road 3 XSlope (%)    | N/A N  | N/A | DWS 3 Offset (in)           | N/A  |
| Yes | Any Obstructions?    | N/A N  | N/A | Storm Grate/Utility Hazard? | No   |
| N/A | Obstruction Type     | N      | N/A | Storm Grate/Utility Type    |      |
|     |                      | N/A    |     |                             | N/A  |
| N/A | Surface Condition    | Good   |     |                             |      |
|     |                      |        |     |                             |      |