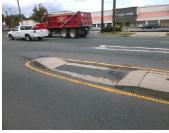

## Field Measurements/Component Compliance

Data Compliance

Description

Possible Solutions:

Remove & Replace Entire Refuge.

Surveyor Notes:

N/A

PROW/ADA:

| No  | Refuge 1 Length (In) | 24.0 Y | /es | Gutter 1 Ponding?           | No   |
|-----|----------------------|--------|-----|-----------------------------|------|
| Yes | Refuge 1 Width (In)  | 96.0 Y | ⁄es | Gutter 1 Lip Ht (In)        | 0.0  |
| Yes | Refuge 1 Slope (%)   | 0.0 Y  | ⁄es | Gutter 1 Slope (%)          | 3.7  |
| Yes | Refuge 1 X Slope (%) | 1.4 Y  | ⁄es | Gutter 1 X Slope (%)        | 3.5  |
| N/A | Painted X Walk1?     | No N   | No  | DWS 1 Provided?             | Yes  |
| N/A | X Walk 1 Direction   | To W N | N/A | DWS 1 Contrast?             | Yes  |
| N/A | X Walk 1 Width (In)  | N/A N  | N/A | DWS 1 Length (In)           | 24.0 |
| N/A | Road 1 Slope (%)     | 2.8 N  | N/A | DWS 1 Full Width?           | Yes  |
| N/A | Road 1 X Slope (%)   | 4.5 N  | N/A | DWS 1 Offset (In)           | 12.0 |
| No  | Refuge 2 Length (In) | 24.0 Y | ⁄es | Gutter 2 Ponding?           | No   |
| Yes | Refuge 2 Width (In)  | 96.0 Y | ⁄es | Gutter 2 Lip Ht (In)        | 0.0  |
| No  | Refuge 2 Slope (%)   | N/A Y  | ⁄es | Gutter 2 Slope (%)          | 3.4  |
| No  | Refuge 2 X Slope (%) | N/A Y  | es/ | Gutter 2 X Slope (%)        | 3.0  |
| N/A | Painted X Walk2?     | No Y   | es/ | DWS 2 Provided?             | No   |
| N/A | X Walk 2 Direction   | To E   | N/A | DWS 2 Contrast?             | N/A  |
| N/A | X Walk 2 Width (In)  | N/A N  | N/A | DWS 2 Length (In)           | N/A  |
| N/A | Road 2 Slope (%)     | 2.5 N  | N/A | DWS 2 Full Width?           | N/A  |
| N/A | Road 2 X Slope (%)   | 3.0 N  | N/A | DWS 2 Offset (In)           | N/A  |
| N/A | Refuge 3 Length (in) | N/A N  | N/A | Gutter 3 Ponding?           | N/A  |
| N/A | Refuge 3 Width (in)  | N/A N  | N/A | Gutter 3 Lip Ht (in)        | N/A  |
| N/A | Refuge 3 Slope (%)   | N/A N  | N/A | Gutter 3 Slope (%)          | N/A  |
| N/A | Refuge 3 XSlope (%)  | N/A N  | N/A | Gutter 3 XSlope (%)         | N/A  |
| N/A | Painted X Walk3?     | N/A N  | N/A | DWS 3 Provided?             | N/A  |
| N/A | X Walk 3 Direction   | N/A N  | N/A | DWS 3 Contrast?             | N/A  |
| N/A | X Walk 3 Width (in)  | N/A N  | N/A | DWS 3 Length (in)           | N/A  |
| N/A | Road 3 Slope (%)     | N/A N  | N/A | DWS 3 Full Width?           | N/A  |
| N/A | Road 3 XSlope (%)    | N/A N  | N/A | DWS 3 Offset (in)           | N/A  |
| Yes | Any Obstructions?    | N/A N  | N/A | Storm Grate/Utility Hazard? | No   |
| N/A | Obstruction Type     | N      | N/A | Storm Grate/Utility Type    |      |
|     |                      | N/A    |     |                             | N/A  |
| N/A | Surface Condition    | Good   |     |                             |      |
|     |                      |        |     |                             |      |