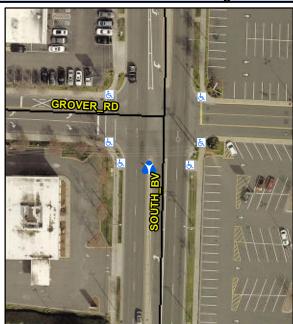

## Access Compliance Report Public Rights-of-Way (Island Curb Cuts)

<u>Data</u>

Intersection ID: 18963 Main Street: GROVER\_RD Cross Street: SOUTH\_BV Location: S

ADA ID: 42565661D0AE Curb Cut Type: MedianRefuge2 Initial Pass/Fail: Pass Overall Compliance: No Severity Score: 15