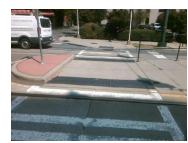

## Access Compliance Report Public Rights-of-Way (Island Curb Cuts)

Data

N/A

N/A

N/A

N/A

Intersection ID: 12983 Main Street: E\_TRADE\_ST Cross Street: N\_MYERS\_ST Location: SE

ADA ID: 42E6D48B0B48 Curb Cut Type: MedianRefuge2 Initial Pass/Fail: Fail Overall Compliance: No Severity Score: 13.75

## Field Measurements/Component Compliance

Data Compliance Description

**72.0 N/A** Gutter 1 Ponding?

**120.0 N/A** Gutter 1 Lip Ht (In)

**3.3 N/A** Gutter 1 Slope (%)

Remove & Replace Entire Refuge.

Surveyor Notes: