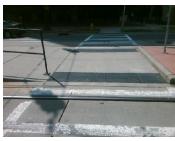

## Access Compliance Report Public Rights-of-Way (Island Curb Cuts)

Data

N/A

N/A

N/A

N/A

Intersection ID: 12983 Main Street: E\_TRADE\_ST Cross Street: N\_MYERS\_ST Location: SE

ADA ID: 42E6D48B0B48 Curb Cut Type: MedianRefuge2 Initial Pass/Fail: Fail Overall Compliance: No Severity Score: 13.75

## Field Measurements/Component Compliance

Data Compliance Description

**72.0 N/A** Gutter 1 Ponding?

**120.0 N/A** Gutter 1 Lip Ht (In)

**3.3 N/A** Gutter 1 Slope (%)

Remove & Replace Entire Refuge.

Surveyor Notes: