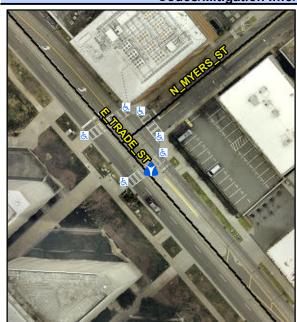

## Access Compliance Report Public Rights-of-Way (Island Curb Cuts)

Data

N/A

N/A

N/A

N/A

Intersection ID: 12983 Main Street: E\_TRADE\_ST Cross Street: N\_MYERS\_ST Location: SE

ADA ID: 42E6D48B0B48 Curb Cut Type: MedianRefuge2 Initial Pass/Fail: Fail Overall Compliance: No Severity Score: 13.75

## Field Measurements/Component Compliance

Data Compliance Description

**72.0 N/A** Gutter 1 Ponding?

**120.0 N/A** Gutter 1 Lip Ht (In)

**3.3 N/A** Gutter 1 Slope (%)

Remove & Replace Entire Refuge.

Surveyor Notes: