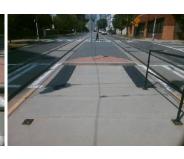

## Access Compliance Report Public Rights-of-Way (Island Curb Cuts)

Data

N/A

N/A

N/A

N/A

Intersection ID: 12983 Main Street: E\_TRADE\_ST Cross Street: N\_MYERS\_ST Location: SE

ADA ID: 42E6D48B0B48 Curb Cut Type: MedianRefuge2 Initial Pass/Fail: Fail Overall Compliance: No Severity Score: 13.75

## Field Measurements/Component Compliance

Data Compliance Description

**72.0 N/A** Gutter 1 Ponding?

**120.0 N/A** Gutter 1 Lip Ht (In)

**3.3 N/A** Gutter 1 Slope (%)

Remove & Replace Entire Refuge.

Surveyor Notes: