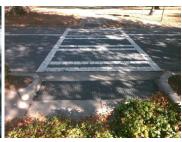

**110.0 N/A** DWS 1 Length (In)

**3.3 N/A** Gutter 1 X Slope (%)

Description

Remove & Replace Entire Refuge.

Surveyor Notes:

N/A

PROW/ADA:

N/A