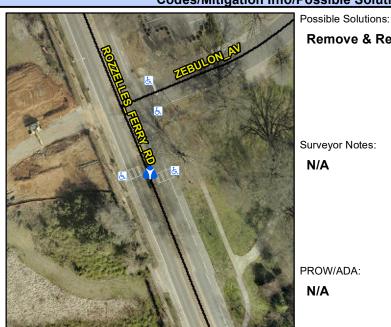

N/A

Intersection ID: 10036501 Main Street: ROZZELLES FERRY RD **Cross Street: N/A** Location: N/A Curb Cut Type: MedianRefuge2 Initial Pass/Fail: Fail **Overall Compliance: No Severity Score: ADA ID: 43EEB23A2A63** 17.5

**110.0 N/A** DWS 1 Length (In)

**3.3 N/A** Gutter 1 X Slope (%)

Description

Remove & Replace Entire Refuge.

Surveyor Notes:

N/A

PROW/ADA:

N/A