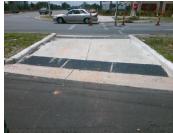

Painted X Walk1?

Refuge 1 X Slope (%)

Compliance

Yes

N/A

Fix Gutter Ponding.

Possible Solutions:

Surveyor Notes:

N/A

PROW/ADA:

N/A

Total Cost:

1000.00