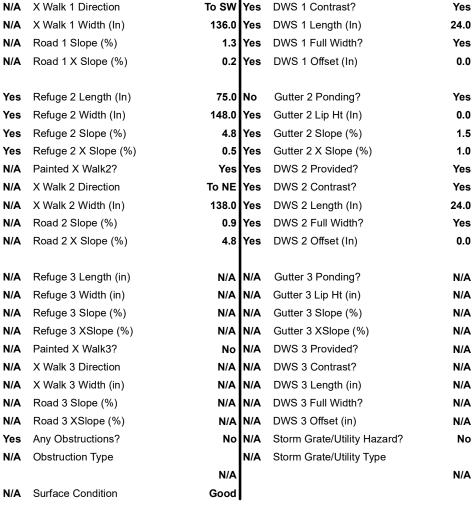

## Field Measurements/Component Compliance

75.0 No

148.0 Yes

Yes Yes

3.2 Yes

Data Compliance

Description

Gutter 1 Ponding?

Gutter 1 Lip Ht (In)

Gutter 1 Slope (%)

DWS 1 Provided?

Gutter 1 X Slope (%)

Description

Refuge 1 Length (In)

Refuge 1 Width (In)

Refuge 1 Slope (%)

Painted X Walk1?

Refuge 1 X Slope (%)

Compliance

Yes

N/A

Fix Gutter Ponding.

Possible Solutions:

Surveyor Notes:

N/A

PROW/ADA:

N/A

Total Cost:

1000.00