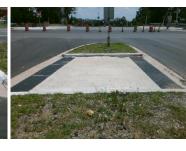

## Access Compliance Report Public Rights-of-Way (Island Curb Cuts)

Data

Yes

0.0

1.2

1.4

Yes

Intersection ID: 32449 Main Street: N\_TRYON\_ST Cross Street: J\_W\_CLAY\_BV Location: W

ADA ID: 45033967FAF3 Curb Cut Type: MedianRefuge2 Initial Pass/Fail: Pass Overall Compliance: No Severity Score: 0.25

Codes/Mitigation Info/Possible Solution

## Field Measurements/Component Compliance

75.0 No

148.0 Yes

Yes Yes

3.2 Yes

Data Compliance

Description

Gutter 1 Ponding?

Gutter 1 Lip Ht (In)

Gutter 1 Slope (%)

DWS 1 Provided?

Gutter 1 X Slope (%)

Description

Refuge 1 Length (In)

Refuge 1 Width (In)

Refuge 1 Slope (%)

Painted X Walk1?

Refuge 1 X Slope (%)

Compliance

Yes

N/A

Fix Gutter Ponding.

Possible Solutions:

Surveyor Notes: