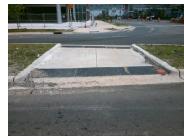

Painted X Walk1?

Refuge 1 X Slope (%)

Compliance

Yes

N/A

Fix Gutter Ponding.

Possible Solutions:

Surveyor Notes:

N/A

PROW/ADA:

N/A

Total Cost:

1000.00