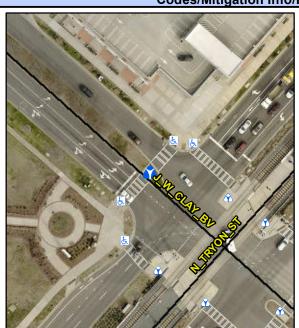

## Access Compliance Report Public Rights-of-Way (Island Curb Cuts)

Data

Yes

0.0

1.2

1.4

Yes

Intersection ID: 32449 Main Street: N\_TRYON\_ST Cross Street: J\_W\_CLAY\_BV Location: W

ADA ID: 45033967FAF3 Curb Cut Type: MedianRefuge2 Initial Pass/Fail: Pass Overall Compliance: No Severity Score: 0.25

Codes/Mitigation Info/Possible Solution