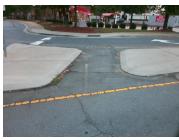

## Field Measurements/Component Compliance

Remove & Replace Entire Refuge.

Surveyor Notes:

Possible Solutions:

N/A

PROW/ADA:

N/A

|     |             | rieid Measurem | ents/C | omp  | onent    | Compi      | ian        |
|-----|-------------|----------------|--------|------|----------|------------|------------|
| Com | pliance     | Description    | Data   | Comp | liance   | Descr      | iptic      |
| Yes | Refuge 1 L  | ength (In)     | 65.0   | N/A  | Gutter 1 | Ponding    | <b>y</b> ? |
| Yes | Refuge 1 V  | Vidth (In)     | 74.0   | N/A  | Gutter 1 | Lip Ht (I  | ln)        |
| Yes | Refuge 1 S  | slope (%)      | 0.8    | N/A  | Gutter 1 | Slope (    | %)         |
| Yes | Refuge 1 X  | Slope (%)      | 2.1    | N/A  | Gutter 1 | X Slope    | : (%)      |
| N/A | Painted X   | Nalk1?         | No     | N/A  | DWS 1    | Provided   | l?         |
| N/A | X Walk 1 D  | rirection      | To N   | N/A  | DWS 1    | Contrast   | ?          |
| N/A | X Walk 1 V  | /idth (In)     | N/A    | N/A  | DWS 1    | Length (I  | ln)        |
| N/A | Road 1 Slo  | pe (%)         | 2.4    | N/A  | DWS 1    | Full Widt  | :h?        |
| N/A | Road 1 X S  | Slope (%)      | 0.6    | N/A  | DWS 1    | Offset (Ir | า)         |
|     |             |                |        |      |          |            |            |
| Yes | Refuge 2 L  | ength (In)     | 65.0   | N/A  | Gutter 2 | 2 Pondin   | g?         |
| Yes | Refuge 2 V  | Vidth (In)     | 74.0   | N/A  | Gutter 2 | Lip Ht (   | ln)        |
| Yes | Refuge 2 S  | slope (%)      | 0.8    | N/A  | Gutter 2 | Slope (    | %)         |
| Yes | Refuge 2 X  | Slope (%)      | 0.6    | N/A  | Gutter 2 | X Slope    | ; (%)      |
| N/A | Painted X \ | Nalk2?         | No     | N/A  | DWS 2    | Provided   | 1?         |
| N/A | X Walk 2 D  | irection       | To S   | N/A  | DWS 2    | Contrast   | ?          |
| N/A | X Walk 2 V  | /idth (In)     | N/A    | N/A  | DWS 2    | Length (   | ln)        |
| N/A | Road 2 Slo  | pe (%)         | 0.1    | N/A  | DWS 2    | Full Widt  | th?        |
| N/A | Road 2 X S  | Slope (%)      | 1.7    | N/A  | DWS 2    | Offset (Ir | า)         |
|     |             |                |        |      |          |            |            |
| N/A | Refuge 3 L  | ength (in)     | N/A    | N/A  | Gutter 3 | 3 Pondin   | g?         |
| N/A | Refuge 3 V  | Vidth (in)     | N/A    | N/A  | Gutter 3 | Lip Ht (i  | in)        |
|     |             |                |        |      |          |            |            |