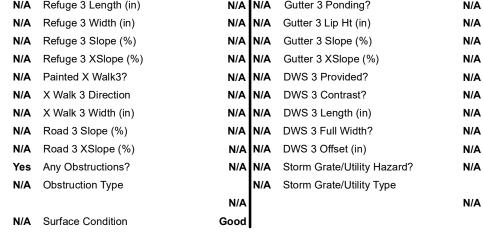

## Field Measurements/Component Compliance

Remove & Replace Entire Refuge.

Surveyor Notes:

Possible Solutions:

N/A

PROW/ADA:

N/A

|     |             | rieid Measurem | ents/C | omp  | onent    | Compi      | ian        |
|-----|-------------|----------------|--------|------|----------|------------|------------|
| Com | pliance     | Description    | Data   | Comp | liance   | Descr      | iptic      |
| Yes | Refuge 1 L  | ength (In)     | 65.0   | N/A  | Gutter 1 | Ponding    | <b>y</b> ? |
| Yes | Refuge 1 V  | Vidth (In)     | 74.0   | N/A  | Gutter 1 | Lip Ht (I  | ln)        |
| Yes | Refuge 1 S  | slope (%)      | 0.8    | N/A  | Gutter 1 | Slope (    | %)         |
| Yes | Refuge 1 X  | Slope (%)      | 2.1    | N/A  | Gutter 1 | X Slope    | : (%)      |
| N/A | Painted X   | Nalk1?         | No     | N/A  | DWS 1    | Provided   | l?         |
| N/A | X Walk 1 D  | rirection      | To N   | N/A  | DWS 1    | Contrast   | ?          |
| N/A | X Walk 1 V  | /idth (In)     | N/A    | N/A  | DWS 1    | Length (I  | ln)        |
| N/A | Road 1 Slo  | pe (%)         | 2.4    | N/A  | DWS 1    | Full Widt  | :h?        |
| N/A | Road 1 X S  | Slope (%)      | 0.6    | N/A  | DWS 1    | Offset (Ir | า)         |
|     |             |                |        |      |          |            |            |
| Yes | Refuge 2 L  | ength (In)     | 65.0   | N/A  | Gutter 2 | 2 Pondin   | g?         |
| Yes | Refuge 2 V  | Vidth (In)     | 74.0   | N/A  | Gutter 2 | Lip Ht (   | ln)        |
| Yes | Refuge 2 S  | slope (%)      | 0.8    | N/A  | Gutter 2 | Slope (    | %)         |
| Yes | Refuge 2 X  | Slope (%)      | 0.6    | N/A  | Gutter 2 | X Slope    | ; (%)      |
| N/A | Painted X \ | Nalk2?         | No     | N/A  | DWS 2    | Provided   | 1?         |
| N/A | X Walk 2 D  | irection       | To S   | N/A  | DWS 2    | Contrast   | ?          |
| N/A | X Walk 2 V  | /idth (In)     | N/A    | N/A  | DWS 2    | Length (   | ln)        |
| N/A | Road 2 Slo  | pe (%)         | 0.1    | N/A  | DWS 2    | Full Widt  | th?        |
| N/A | Road 2 X S  | Slope (%)      | 1.7    | N/A  | DWS 2    | Offset (Ir | า)         |
|     |             |                |        |      |          |            |            |
| N/A | Refuge 3 L  | ength (in)     | N/A    | N/A  | Gutter 3 | 3 Pondin   | g?         |
| N/A | Refuge 3 V  | Vidth (in)     | N/A    | N/A  | Gutter 3 | Lip Ht (i  | in)        |
|     |             |                |        |      |          |            |            |