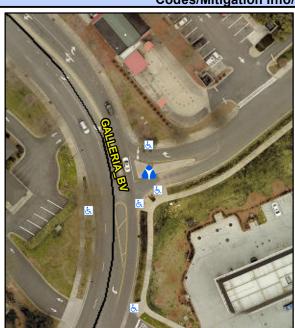

Intersection ID: 10027081 Main Street: GALLERIA\_BV Cross Street: N/A Location: E

ADA ID: 456B37DC09CC Curb Cut Type: MedianRefuge2 Initial Pass/Fail: Fail Overall Compliance: No Severity Score: 0

Codes/Mitigation Info/Possible Solution