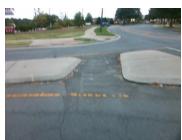

## Field Measurements/Component Compliance

Remove & Replace Entire Refuge.

Surveyor Notes:

Possible Solutions:

N/A

PROW/ADA:

N/A

|     |             | rieid Measurem | ents/C | omp  | onent    | Compi      | ian        |
|-----|-------------|----------------|--------|------|----------|------------|------------|
| Com | pliance     | Description    | Data   | Comp | liance   | Descr      | iptic      |
| Yes | Refuge 1 L  | ength (In)     | 65.0   | N/A  | Gutter 1 | Ponding    | <b>y</b> ? |
| Yes | Refuge 1 V  | Vidth (In)     | 74.0   | N/A  | Gutter 1 | Lip Ht (I  | ln)        |
| Yes | Refuge 1 S  | slope (%)      | 0.8    | N/A  | Gutter 1 | Slope (    | %)         |
| Yes | Refuge 1 X  | Slope (%)      | 2.1    | N/A  | Gutter 1 | X Slope    | : (%)      |
| N/A | Painted X   | Nalk1?         | No     | N/A  | DWS 1    | Provided   | l?         |
| N/A | X Walk 1 D  | rirection      | To N   | N/A  | DWS 1    | Contrast   | ?          |
| N/A | X Walk 1 V  | /idth (In)     | N/A    | N/A  | DWS 1    | Length (I  | ln)        |
| N/A | Road 1 Slo  | pe (%)         | 2.4    | N/A  | DWS 1    | Full Widt  | :h?        |
| N/A | Road 1 X S  | Slope (%)      | 0.6    | N/A  | DWS 1    | Offset (Ir | า)         |
|     |             |                |        |      |          |            |            |
| Yes | Refuge 2 L  | ength (In)     | 65.0   | N/A  | Gutter 2 | 2 Pondin   | g?         |
| Yes | Refuge 2 V  | Vidth (In)     | 74.0   | N/A  | Gutter 2 | Lip Ht (   | ln)        |
| Yes | Refuge 2 S  | slope (%)      | 0.8    | N/A  | Gutter 2 | Slope (    | %)         |
| Yes | Refuge 2 X  | Slope (%)      | 0.6    | N/A  | Gutter 2 | X Slope    | ; (%)      |
| N/A | Painted X \ | Nalk2?         | No     | N/A  | DWS 2    | Provided   | 1?         |
| N/A | X Walk 2 D  | irection       | To S   | N/A  | DWS 2    | Contrast   | ?          |
| N/A | X Walk 2 V  | /idth (In)     | N/A    | N/A  | DWS 2    | Length (   | ln)        |
| N/A | Road 2 Slo  | pe (%)         | 0.1    | N/A  | DWS 2    | Full Widt  | th?        |
| N/A | Road 2 X S  | Slope (%)      | 1.7    | N/A  | DWS 2    | Offset (Ir | า)         |
|     |             |                |        |      |          |            |            |
| N/A | Refuge 3 L  | ength (in)     | N/A    | N/A  | Gutter 3 | 3 Pondin   | g?         |
| N/A | Refuge 3 V  | Vidth (in)     | N/A    | N/A  | Gutter 3 | Lip Ht (i  | in)        |
|     |             |                |        |      |          |            |            |