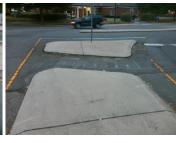

Intersection ID: 10027081 Main Street: GALLERIA\_BV Cross Street: N/A Location: E

ADA ID: 456B37DC09CC Curb Cut Type: MedianRefuge2 Initial Pass/Fail: Fail Overall Compliance: No Severity Score: 0

Codes/Mitigation Info/Possible Solution

## Field Measurements/Component Compliance

Remove & Replace Entire Refuge.

Surveyor Notes:

Possible Solutions:

N/A

PROW/ADA:

N/A

|     |             | rieid Measurem | ents/C | omp  | onent    | Compi      | ian        |
|-----|-------------|----------------|--------|------|----------|------------|------------|
| Com | pliance     | Description    | Data   | Comp | liance   | Descr      | iptic      |
| Yes | Refuge 1 L  | ength (In)     | 65.0   | N/A  | Gutter 1 | Ponding    | <b>y</b> ? |
| Yes | Refuge 1 V  | Vidth (In)     | 74.0   | N/A  | Gutter 1 | Lip Ht (I  | ln)        |
| Yes | Refuge 1 S  | slope (%)      | 0.8    | N/A  | Gutter 1 | Slope (    | %)         |
| Yes | Refuge 1 X  | Slope (%)      | 2.1    | N/A  | Gutter 1 | X Slope    | : (%)      |
| N/A | Painted X   | Nalk1?         | No     | N/A  | DWS 1    | Provided   | l?         |
| N/A | X Walk 1 D  | rirection      | To N   | N/A  | DWS 1    | Contrast   | ?          |
| N/A | X Walk 1 V  | /idth (In)     | N/A    | N/A  | DWS 1    | Length (I  | ln)        |
| N/A | Road 1 Slo  | pe (%)         | 2.4    | N/A  | DWS 1    | Full Widt  | :h?        |
| N/A | Road 1 X S  | Slope (%)      | 0.6    | N/A  | DWS 1    | Offset (Ir | า)         |
|     |             |                |        |      |          |            |            |
| Yes | Refuge 2 L  | ength (In)     | 65.0   | N/A  | Gutter 2 | 2 Pondin   | g?         |
| Yes | Refuge 2 V  | Vidth (In)     | 74.0   | N/A  | Gutter 2 | Lip Ht (   | ln)        |
| Yes | Refuge 2 S  | slope (%)      | 0.8    | N/A  | Gutter 2 | Slope (    | %)         |
| Yes | Refuge 2 X  | Slope (%)      | 0.6    | N/A  | Gutter 2 | X Slope    | ; (%)      |
| N/A | Painted X \ | Nalk2?         | No     | N/A  | DWS 2    | Provided   | 1?         |
| N/A | X Walk 2 D  | irection       | To S   | N/A  | DWS 2    | Contrast   | ?          |
| N/A | X Walk 2 V  | /idth (In)     | N/A    | N/A  | DWS 2    | Length (   | ln)        |
| N/A | Road 2 Slo  | pe (%)         | 0.1    | N/A  | DWS 2    | Full Widt  | th?        |
| N/A | Road 2 X S  | Slope (%)      | 1.7    | N/A  | DWS 2    | Offset (Ir | า)         |
|     |             |                |        |      |          |            |            |
| N/A | Refuge 3 L  | ength (in)     | N/A    | N/A  | Gutter 3 | 3 Pondin   | g?         |
| N/A | Refuge 3 V  | Vidth (in)     | N/A    | N/A  | Gutter 3 | Lip Ht (i  | in)        |
|     |             |                |        |      |          |            |            |