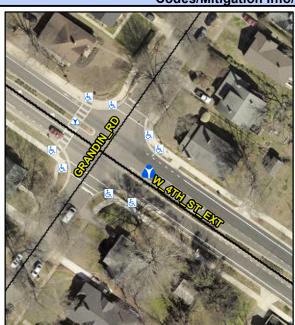

N/A

N/A

N/A

N/A

N/A

Main Street: GRANDIN RD Cross Street: W 4TH ST EXT Location: Intersection ID: 11318 Ε **Curb Cut Type: MedianRefuge2 Overall Compliance: No** ADA ID: 45D633B0EE71 Initial Pass/Fail: Fail Severity Score: 1.25