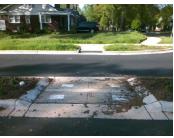

## Field Measurements/Component Compliance

Remove & Replace Entire Refuge.

Surveyor Notes:

Possible Solutions:

N/A

PROW/ADA:

N/A

|     | rieid Weasure        | ements/C | omp | onent Compliance     |
|-----|----------------------|----------|-----|----------------------|
| Com | pliance Description  | Data     | Com | pliance Description  |
| No  | Refuge 1 Length (In) | 28.0     | N/A | Gutter 1 Ponding?    |
| Yes | Refuge 1 Width (In)  | 100.0    | N/A | Gutter 1 Lip Ht (In) |
| Yes | Refuge 1 Slope (%)   | 1.6      | N/A | Gutter 1 Slope (%)   |
| Yes | Refuge 1 X Slope (%) | 1.4      | N/A | Gutter 1 X Slope (%) |
| N/A | Painted X Walk1?     | No       | N/A | DWS 1 Provided?      |
| N/A | X Walk 1 Direction   | To SW    | N/A | DWS 1 Contrast?      |
| N/A | X Walk 1 Width (In)  | N/A      | N/A | DWS 1 Length (In)    |
| N/A | Road 1 Slope (%)     | 2.3      | N/A | DWS 1 Full Width?    |
| N/A | Road 1 X Slope (%)   | 2.6      | N/A | DWS 1 Offset (In)    |
|     |                      |          |     |                      |
| No  | Refuge 2 Length (In) | 28.0     | N/A | Gutter 2 Ponding?    |
| Yes | Refuge 2 Width (In)  | 100.0    | N/A | Gutter 2 Lip Ht (In) |
| Yes | Refuge 2 Slope (%)   | 2.7      | N/A | Gutter 2 Slope (%)   |
| Yes | Refuge 2 X Slope (%) | 2.2      | N/A | Gutter 2 X Slope (%) |
| N/A | Painted X Walk2?     | No       | N/A | DWS 2 Provided?      |
| N/A | X Walk 2 Direction   | To NE    | N/A | DWS 2 Contrast?      |
| N/A | X Walk 2 Width (In)  | N/A      | N/A | DWS 2 Length (In)    |
| N/A | Road 2 Slope (%)     | 2.1      | N/A | DWS 2 Full Width?    |
| N/A | Road 2 X Slope (%)   | 1.6      | N/A | DWS 2 Offset (In)    |
|     |                      |          |     |                      |
| N/A | Refuge 3 Length (in) | N/A      | N/A | Gutter 3 Ponding?    |
| N/A | Refuge 3 Width (in)  | N/A      | N/A | Gutter 3 Lip Ht (in) |
| N/A | Refuge 3 Slope (%)   | N/A      | N/A | Gutter 3 Slope (%)   |