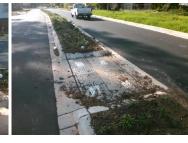

## Field Measurements/Component Compliance

Remove & Replace Entire Refuge.

Surveyor Notes:

Possible Solutions:

N/A

PROW/ADA:

N/A

|     | rieid Weasure        | ements/C | omp | onent Compliance     |
|-----|----------------------|----------|-----|----------------------|
| Com | pliance Description  | Data     | Com | pliance Description  |
| No  | Refuge 1 Length (In) | 28.0     | N/A | Gutter 1 Ponding?    |
| Yes | Refuge 1 Width (In)  | 100.0    | N/A | Gutter 1 Lip Ht (In) |
| Yes | Refuge 1 Slope (%)   | 1.6      | N/A | Gutter 1 Slope (%)   |
| Yes | Refuge 1 X Slope (%) | 1.4      | N/A | Gutter 1 X Slope (%) |
| N/A | Painted X Walk1?     | No       | N/A | DWS 1 Provided?      |
| N/A | X Walk 1 Direction   | To SW    | N/A | DWS 1 Contrast?      |
| N/A | X Walk 1 Width (In)  | N/A      | N/A | DWS 1 Length (In)    |
| N/A | Road 1 Slope (%)     | 2.3      | N/A | DWS 1 Full Width?    |
| N/A | Road 1 X Slope (%)   | 2.6      | N/A | DWS 1 Offset (In)    |
|     |                      |          |     |                      |
| No  | Refuge 2 Length (In) | 28.0     | N/A | Gutter 2 Ponding?    |
| Yes | Refuge 2 Width (In)  | 100.0    | N/A | Gutter 2 Lip Ht (In) |
| Yes | Refuge 2 Slope (%)   | 2.7      | N/A | Gutter 2 Slope (%)   |
| Yes | Refuge 2 X Slope (%) | 2.2      | N/A | Gutter 2 X Slope (%) |
| N/A | Painted X Walk2?     | No       | N/A | DWS 2 Provided?      |
| N/A | X Walk 2 Direction   | To NE    | N/A | DWS 2 Contrast?      |
| N/A | X Walk 2 Width (In)  | N/A      | N/A | DWS 2 Length (In)    |
| N/A | Road 2 Slope (%)     | 2.1      | N/A | DWS 2 Full Width?    |
| N/A | Road 2 X Slope (%)   | 1.6      | N/A | DWS 2 Offset (In)    |
|     |                      |          |     |                      |
| N/A | Refuge 3 Length (in) | N/A      | N/A | Gutter 3 Ponding?    |
| N/A | Refuge 3 Width (in)  | N/A      | N/A | Gutter 3 Lip Ht (in) |
| N/A | Refuge 3 Slope (%)   | N/A      | N/A | Gutter 3 Slope (%)   |