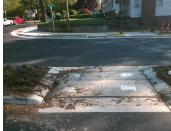

## Field Measurements/Component Compliance

Remove & Replace Entire Refuge.

Surveyor Notes:

Possible Solutions:

N/A

PROW/ADA:

N/A

|     | rieid Weasure        | ements/C | omp | onent Compliance     |
|-----|----------------------|----------|-----|----------------------|
| Com | pliance Description  | Data     | Com | pliance Description  |
| No  | Refuge 1 Length (In) | 28.0     | N/A | Gutter 1 Ponding?    |
| Yes | Refuge 1 Width (In)  | 100.0    | N/A | Gutter 1 Lip Ht (In) |
| Yes | Refuge 1 Slope (%)   | 1.6      | N/A | Gutter 1 Slope (%)   |
| Yes | Refuge 1 X Slope (%) | 1.4      | N/A | Gutter 1 X Slope (%) |
| N/A | Painted X Walk1?     | No       | N/A | DWS 1 Provided?      |
| N/A | X Walk 1 Direction   | To SW    | N/A | DWS 1 Contrast?      |
| N/A | X Walk 1 Width (In)  | N/A      | N/A | DWS 1 Length (In)    |
| N/A | Road 1 Slope (%)     | 2.3      | N/A | DWS 1 Full Width?    |
| N/A | Road 1 X Slope (%)   | 2.6      | N/A | DWS 1 Offset (In)    |
|     |                      |          |     |                      |
| No  | Refuge 2 Length (In) | 28.0     | N/A | Gutter 2 Ponding?    |
| Yes | Refuge 2 Width (In)  | 100.0    | N/A | Gutter 2 Lip Ht (In) |
| Yes | Refuge 2 Slope (%)   | 2.7      | N/A | Gutter 2 Slope (%)   |
| Yes | Refuge 2 X Slope (%) | 2.2      | N/A | Gutter 2 X Slope (%) |
| N/A | Painted X Walk2?     | No       | N/A | DWS 2 Provided?      |
| N/A | X Walk 2 Direction   | To NE    | N/A | DWS 2 Contrast?      |
| N/A | X Walk 2 Width (In)  | N/A      | N/A | DWS 2 Length (In)    |
| N/A | Road 2 Slope (%)     | 2.1      | N/A | DWS 2 Full Width?    |
| N/A | Road 2 X Slope (%)   | 1.6      | N/A | DWS 2 Offset (In)    |
|     |                      |          |     |                      |
| N/A | Refuge 3 Length (in) | N/A      | N/A | Gutter 3 Ponding?    |
| N/A | Refuge 3 Width (in)  | N/A      | N/A | Gutter 3 Lip Ht (in) |
| N/A | Refuge 3 Slope (%)   | N/A      | N/A | Gutter 3 Slope (%)   |