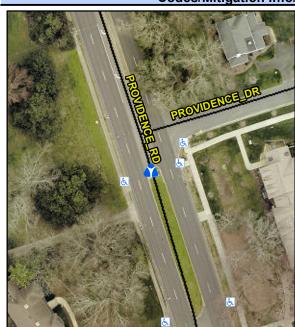

## **Access Compliance Report Public Rights-of-Way** (Island Curb Cuts)

<u>Data</u>

N/A

N/A

Intersection ID: 17513 Main Street: PROVIDENCE DR **Cross Street: PROVIDENCE\_RD** Location: SE ADA ID: 46AB6E241666 Curb Cut Type: MedianRefuge2 Initial Pass/Fail: Fail **Overall Compliance: No** Severity Score: 21.25