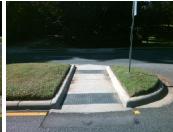

## Field Measurements/Component Compliance

Data Compliance

**72.0 N/A** Gutter 1 Ponding?

**59.0** N/A Gutter 1 Lip Ht (In)

Description

Remove & Replace Entire Refuge.

Surveyor Notes:

Possible Solutions: