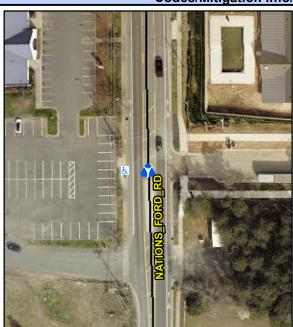

Yes

0.0

Intersection ID: 10032865 Main Street: NATIONS\_FORD\_RD Cross Street: N/A Location: S

ADA ID: 46E23164C97A Curb Cut Type: MedianRefuge2 Initial Pass/Fail: Pass Overall Compliance: Yes Severity Score: 0.25