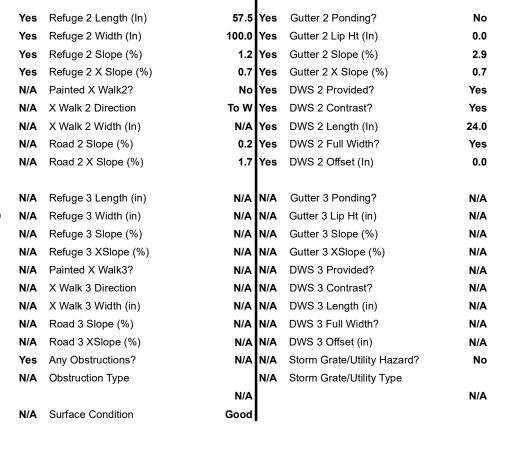

## Access Compliance Report Public Rights-of-Way (Island Curb Cuts)

Data

No

0.0

0.5

Yes

Yes

24.0

Compliance

N/A

Description

Refuge 1 Length (In)

Refuge 1 Width (In)

Refuge 1 Slope (%)

Painted X Walk1?

X Walk 1 Direction

X Walk 1 Width (In)

Road 1 Slope (%)

Road 1 X Slope (%)

Refuge 1 X Slope (%)

Codes/Mitigation Info/Possible Solution

## Field Measurements/Component Compliance

No Yes

To E Yes

N/A

Data Compliance

**57.5 Yes** Gutter 1 Ponding?

100.0 Yes Gutter 1 Lip Ht (In)

**2.3 Yes** Gutter 1 Slope (%)

1.2 Yes DWS 1 Full Width?

2.7 Yes DWS 1 Offset (In)

Gutter 1 X Slope (%)

DWS 1 Provided?

DWS 1 Contrast?

DWS 1 Length (In)

Description

Possible Solutions: