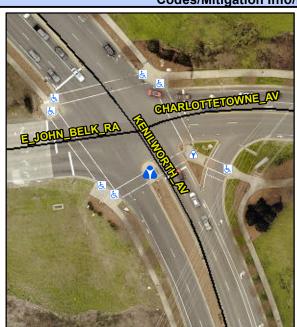

## **Access Compliance Report Public Rights-of-Way** (Island Curb Cuts)

Data

**Cross Street: CHARLOTTETOWNE AV** Intersection ID: 13912 Main Street: KENILWORTH AV Location: S ADA ID: 49203605837B Curb Cut Type: MedianRefuge2 Initial Pass/Fail: Fail **Overall Compliance: No Severity Score:** 1.25