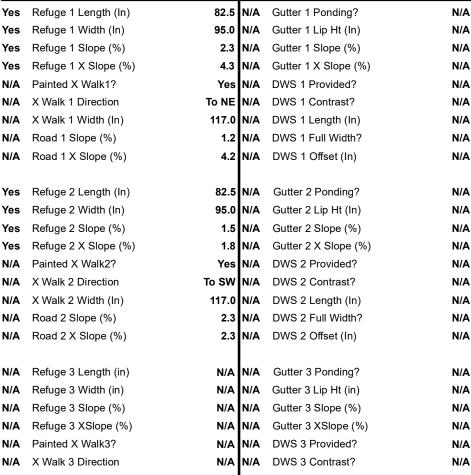

| N/A Painted X Walk3?  N/A N/A DWS 3 Provided?  N/A X Walk 3 Direction  N/A N/A DWS 3 Contrast?  N/A N/A DWS 3 Contrast?  N/A N/A DWS 3 Length (in)  N/A N/A DWS 3 Full Width?  N/A Road 3 Slope (%)  N/A N/A DWS 3 Full Width?  N/A N/A DWS 3 Offset (in)  N/A N/A DWS 3 Offset (in)  N/A N/A DWS 3 Offset (in)  N/A Storm Grate/Utility Hazard?  N/A Storm Grate/Utility Type                       | N/A | Refuge 3 Width (in)  | I/A N/A | Gutter 3 Lip Ht (in)        | N/A |
|------------------------------------------------------------------------------------------------------------------------------------------------------------------------------------------------------------------------------------------------------------------------------------------------------------------------------------------------------------------------------------------------------|-----|----------------------|---------|-----------------------------|-----|
| N/A Painted X Walk3?  N/A N/A DWS 3 Provided?  N/A X Walk 3 Direction  N/A N/A DWS 3 Contrast?  N/A N/A DWS 3 Length (in)  N/A N/A DWS 3 Length (in)  N/A N/A DWS 3 Full Width?  N/A N/A DWS 3 Full Width?  N/A N/A DWS 3 Offset (in)  N/A N/A DWS 3 Offset (in)  N/A N/A DWS 3 Offset (in)  N/A N/A Storm Grate/Utility Hazard?  N/A N/A Storm Grate/Utility Type  N/A N/A Storm Grate/Utility Type | N/A | Refuge 3 Slope (%)   | /A N/A  | Gutter 3 Slope (%)          | N/A |
| N/A X Walk 3 Direction N/A N/A DWS 3 Contrast? N/A N/A X Walk 3 Width (in) N/A N/A DWS 3 Length (in) N/A N/A Road 3 Slope (%) N/A N/A DWS 3 Full Width? N/A N/A Road 3 XSlope (%) N/A N/A DWS 3 Offset (in) N/A Yes Any Obstructions? N/A N/A Storm Grate/Utility Hazard? N/A N/A Obstruction Type N/A Storm Grate/Utility Type N/A N/A Storm Grate/Utility Type                                     | N/A | Refuge 3 XSlope (%)  | /A N/A  | Gutter 3 XSlope (%)         | N/A |
| N/A X Walk 3 Width (in) N/A N/A DWS 3 Length (in) N/A Road 3 Slope (%) N/A N/A DWS 3 Full Width? N/A Road 3 XSlope (%) N/A N/A DWS 3 Offset (in) N/A DWS 3 Offset (in) N/A Obstructions? N/A N/A Storm Grate/Utility Hazard? N/A N/A Storm Grate/Utility Type N/A N/A Storm Grate/Utility Type                                                                                                       | N/A | Painted X Walk3?     | /A N/A  | DWS 3 Provided?             | N/A |
| N/A Road 3 Slope (%)  N/A N/A DWS 3 Full Width?  N/A N/A DWS 3 Offset (in)  N/A N/A DWS 3 Offset (in)  N/A N/A Storm Grate/Utility Hazard?  N/A N/A Storm Grate/Utility Type  N/A N/A Storm Grate/Utility Type                                                                                                                                                                                       | N/A | X Walk 3 Direction   | /A N/A  | DWS 3 Contrast?             | N/A |
| N/A Road 3 XSlope (%)  Yes Any Obstructions?  N/A N/A Storm Grate/Utility Hazard?  N/A N/A Storm Grate/Utility Type  N/A N/A N/A Storm Grate/Utility Type                                                                                                                                                                                                                                            | N/A | X Walk 3 Width (in)  | /A N/A  | DWS 3 Length (in)           | N/A |
| Yes Any Obstructions?  N/A N/A Storm Grate/Utility Hazard?  N/A N/A Storm Grate/Utility Type  N/A N/A Storm Grate/Utility Type  N/A                                                                                                                                                                                                                                                                  | N/A | Road 3 Slope (%)     | /A N/A  | DWS 3 Full Width?           | N/A |
| N/A Obstruction Type  N/A Storm Grate/Utility Type  N/A  N/A                                                                                                                                                                                                                                                                                                                                         | N/A | Road 3 XSlope (%)    | I/A N/A | DWS 3 Offset (in)           | N/A |
| N/A N/A                                                                                                                                                                                                                                                                                                                                                                                              | Yes | Any Obstructions?    | I/A N/A | Storm Grate/Utility Hazard? | N/A |
|                                                                                                                                                                                                                                                                                                                                                                                                      | N/A | Obstruction Type     | N/A     | Storm Grate/Utility Type    |     |
| N/A Surface Condition Good                                                                                                                                                                                                                                                                                                                                                                           |     | N                    | I/A     |                             | N/A |
|                                                                                                                                                                                                                                                                                                                                                                                                      | N/A | Surface Condition Go | od      |                             |     |