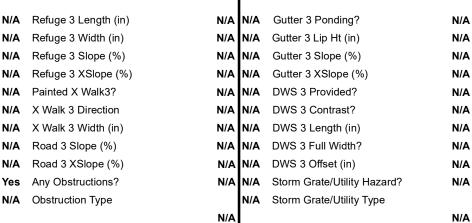

## **Field Measurements/Component Compliance**

Remove & Replace Entire Refuge.

Surveyor Notes:

Possible Solutions:

N/A

PROW/ADA:

N/A

| Compliance Description |                      | Data | Com | oliance Description  |
|------------------------|----------------------|------|-----|----------------------|
| Yes                    | Refuge 1 Length (In) | 43.5 | N/A | Gutter 1 Ponding?    |
| No                     | Refuge 1 Width (In)  | 50.0 | N/A | Gutter 1 Lip Ht (In) |
| Yes                    | Refuge 1 Slope (%)   | 2.9  | N/A | Gutter 1 Slope (%)   |
| Yes                    | Refuge 1 X Slope (%) | 1.4  | N/A | Gutter 1 X Slope (%) |
| N/A                    | Painted X Walk1?     | No   | N/A | DWS 1 Provided?      |
| N/A                    | X Walk 1 Direction   | ТоЕ  | N/A | DWS 1 Contrast?      |
| N/A                    | X Walk 1 Width (In)  | N/A  | N/A | DWS 1 Length (In)    |
| N/A                    | Road 1 Slope (%)     | 1.0  | N/A | DWS 1 Full Width?    |
| N/A                    | Road 1 X Slope (%)   | 0.9  | N/A | DWS 1 Offset (In)    |
|                        |                      |      |     |                      |
| Yes                    | Refuge 2 Length (In) | 43.5 | N/A | Gutter 2 Ponding?    |
| No                     | Refuge 2 Width (In)  | 50.0 | N/A | Gutter 2 Lip Ht (In) |
| Yes                    | Refuge 2 Slope (%)   | 3.2  | N/A | Gutter 2 Slope (%)   |
| Yes                    | Refuge 2 X Slope (%) | 0.3  | N/A | Gutter 2 X Slope (%) |
| N/A                    | Painted X Walk2?     | No   | N/A | DWS 2 Provided?      |
| N/A                    | X Walk 2 Direction   | To W | N/A | DWS 2 Contrast?      |
| N/A                    | X Walk 2 Width (In)  | N/A  | N/A | DWS 2 Length (In)    |
| N/A                    | Road 2 Slope (%)     | 1.1  | N/A | DWS 2 Full Width?    |
| N/A                    | Road 2 X Slope (%)   | 4.7  | N/A | DWS 2 Offset (In)    |
|                        |                      |      |     |                      |
| N/A                    | Refuge 3 Length (in) | N/A  | N/A | Gutter 3 Ponding?    |
| N/A                    | Refuge 3 Width (in)  | N/A  | N/A | Gutter 3 Lip Ht (in) |
| N/A                    | Refuge 3 Slope (%)   | N/A  | N/A | Gutter 3 Slope (%)   |