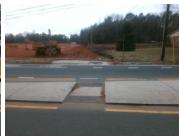

## **Field Measurements/Component Compliance**

Remove & Replace Entire Refuge.

Surveyor Notes:

Possible Solutions:

N/A

PROW/ADA:

N/A

| Compliance Description |                      | Data | Com | oliance Description  |
|------------------------|----------------------|------|-----|----------------------|
| Yes                    | Refuge 1 Length (In) | 43.5 | N/A | Gutter 1 Ponding?    |
| No                     | Refuge 1 Width (In)  | 50.0 | N/A | Gutter 1 Lip Ht (In) |
| Yes                    | Refuge 1 Slope (%)   | 2.9  | N/A | Gutter 1 Slope (%)   |
| Yes                    | Refuge 1 X Slope (%) | 1.4  | N/A | Gutter 1 X Slope (%) |
| N/A                    | Painted X Walk1?     | No   | N/A | DWS 1 Provided?      |
| N/A                    | X Walk 1 Direction   | ТоЕ  | N/A | DWS 1 Contrast?      |
| N/A                    | X Walk 1 Width (In)  | N/A  | N/A | DWS 1 Length (In)    |
| N/A                    | Road 1 Slope (%)     | 1.0  | N/A | DWS 1 Full Width?    |
| N/A                    | Road 1 X Slope (%)   | 0.9  | N/A | DWS 1 Offset (In)    |
|                        |                      |      |     |                      |
| Yes                    | Refuge 2 Length (In) | 43.5 | N/A | Gutter 2 Ponding?    |
| No                     | Refuge 2 Width (In)  | 50.0 | N/A | Gutter 2 Lip Ht (In) |
| Yes                    | Refuge 2 Slope (%)   | 3.2  | N/A | Gutter 2 Slope (%)   |
| Yes                    | Refuge 2 X Slope (%) | 0.3  | N/A | Gutter 2 X Slope (%) |
| N/A                    | Painted X Walk2?     | No   | N/A | DWS 2 Provided?      |
| N/A                    | X Walk 2 Direction   | To W | N/A | DWS 2 Contrast?      |
| N/A                    | X Walk 2 Width (In)  | N/A  | N/A | DWS 2 Length (In)    |
| N/A                    | Road 2 Slope (%)     | 1.1  | N/A | DWS 2 Full Width?    |
| N/A                    | Road 2 X Slope (%)   | 4.7  | N/A | DWS 2 Offset (In)    |
|                        |                      |      |     |                      |
| N/A                    | Refuge 3 Length (in) | N/A  | N/A | Gutter 3 Ponding?    |
| N/A                    | Refuge 3 Width (in)  | N/A  | N/A | Gutter 3 Lip Ht (in) |
| N/A                    | Refuge 3 Slope (%)   | N/A  | N/A | Gutter 3 Slope (%)   |