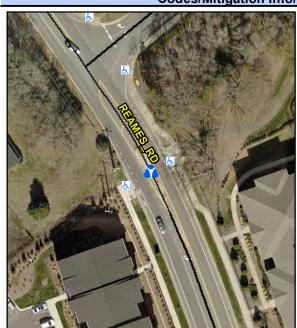

N/A

N/A

N/A

N/A N/A

N/A

N/A N/A

Main Street: REAMES RD **Cross Street: N/A** Location: Intersection ID: 10035582 N Curb Cut Type: MedianRefuge2 Initial Pass/Fail: Fail **Overall Compliance: No** ADA ID: 4A2A30A2204A **Severity Score:** 10