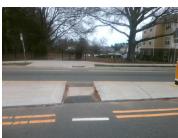

## **Field Measurements/Component Compliance**

Remove & Replace Entire Refuge.

Surveyor Notes:

Possible Solutions:

N/A

PROW/ADA:

N/A

| Compliance Description |                      | Data | Com | oliance Description  |
|------------------------|----------------------|------|-----|----------------------|
| Yes                    | Refuge 1 Length (In) | 43.5 | N/A | Gutter 1 Ponding?    |
| No                     | Refuge 1 Width (In)  | 50.0 | N/A | Gutter 1 Lip Ht (In) |
| Yes                    | Refuge 1 Slope (%)   | 2.9  | N/A | Gutter 1 Slope (%)   |
| Yes                    | Refuge 1 X Slope (%) | 1.4  | N/A | Gutter 1 X Slope (%) |
| N/A                    | Painted X Walk1?     | No   | N/A | DWS 1 Provided?      |
| N/A                    | X Walk 1 Direction   | ТоЕ  | N/A | DWS 1 Contrast?      |
| N/A                    | X Walk 1 Width (In)  | N/A  | N/A | DWS 1 Length (In)    |
| N/A                    | Road 1 Slope (%)     | 1.0  | N/A | DWS 1 Full Width?    |
| N/A                    | Road 1 X Slope (%)   | 0.9  | N/A | DWS 1 Offset (In)    |
|                        |                      |      |     |                      |
| Yes                    | Refuge 2 Length (In) | 43.5 | N/A | Gutter 2 Ponding?    |
| No                     | Refuge 2 Width (In)  | 50.0 | N/A | Gutter 2 Lip Ht (In) |
| Yes                    | Refuge 2 Slope (%)   | 3.2  | N/A | Gutter 2 Slope (%)   |
| Yes                    | Refuge 2 X Slope (%) | 0.3  | N/A | Gutter 2 X Slope (%) |
| N/A                    | Painted X Walk2?     | No   | N/A | DWS 2 Provided?      |
| N/A                    | X Walk 2 Direction   | To W | N/A | DWS 2 Contrast?      |
| N/A                    | X Walk 2 Width (In)  | N/A  | N/A | DWS 2 Length (In)    |
| N/A                    | Road 2 Slope (%)     | 1.1  | N/A | DWS 2 Full Width?    |
| N/A                    | Road 2 X Slope (%)   | 4.7  | N/A | DWS 2 Offset (In)    |
|                        |                      |      |     |                      |
| N/A                    | Refuge 3 Length (in) | N/A  | N/A | Gutter 3 Ponding?    |
| N/A                    | Refuge 3 Width (in)  | N/A  | N/A | Gutter 3 Lip Ht (in) |
| N/A                    | Refuge 3 Slope (%)   | N/A  | N/A | Gutter 3 Slope (%)   |