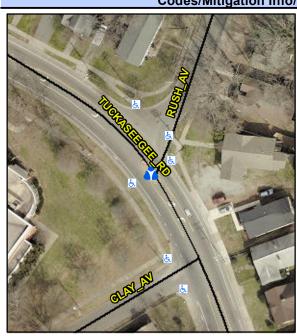

## **Access Compliance Report Public Rights-of-Way** (Island Curb Cuts)

Data

N/A

Description

Intersection ID: 10579 Main Street: RUSH AV Cross Street: TUCKASEEGEE RD Location: SW **ADA ID: 4A42579BDD9E** Curb Cut Type: MedianRefuge2 Initial Pass/Fail: Fail **Overall Compliance: No Severity Score:** 12.5