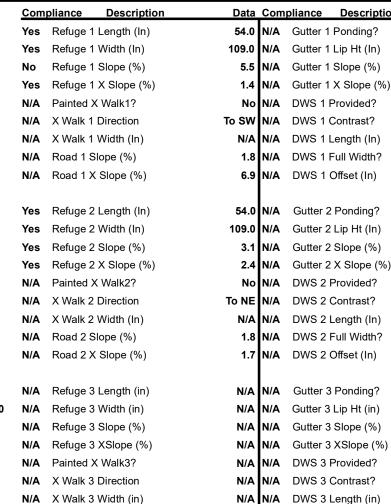

## Field Measurements/Component Compliance

N/A

N/A

N/A

Good

DWS 3 Full Width?

DWS 3 Offset (in)

N/A Storm Grate/Utility Type

Storm Grate/Utility Hazard?

Possible Solutions: Remove & Replace Entire Refuge. Surveyor Notes: N/A

PROW/ADA:

N/A

Total Cost:

3000.00

Road 3 Slope (%)

Road 3 XSlope (%)