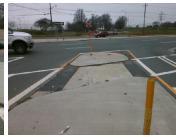

## **Field Measurements/Component Compliance**

Possible Solutions: Remove & Replace Entire Refuge.

Surveyor Notes:

N/A

PROW/ADA:

N/A

| Com | pliance Description  | Data  | Com  | pliance Description  |
|-----|----------------------|-------|------|----------------------|
| Yes | Refuge 1 Length (In) | 80.0  | N/A  | Gutter 1 Ponding?    |
| Yes | Refuge 1 Width (In)  | 118.0 | N/A  | Gutter 1 Lip Ht (In) |
| Yes | Refuge 1 Slope (%)   | 0.6   | N/A  | Gutter 1 Slope (%)   |
| Yes | Refuge 1 X Slope (%) | 2.5   | N/A  | Gutter 1 X Slope (%) |
| N/A | Painted X Walk1?     | Yes   | N/A  | DWS 1 Provided?      |
| N/A | X Walk 1 Direction   | ТоЕ   | N/A  | DWS 1 Contrast?      |
| N/A | X Walk 1 Width (In)  | 112.0 | N/A  | DWS 1 Length (In)    |
| N/A | Road 1 Slope (%)     | 2.8   | N/A  | DWS 1 Full Width?    |
| N/A | Road 1 X Slope (%)   | 1.2   | N/A  | DWS 1 Offset (In)    |
|     |                      |       |      |                      |
| Yes | Refuge 2 Length (In) | 80.0  | N/A  | Gutter 2 Ponding?    |
| Yes | Refuge 2 Width (In)  | 118.0 | N/A  | Gutter 2 Lip Ht (In) |
| Yes | Refuge 2 Slope (%)   | 2.0   | N/A  | Gutter 2 Slope (%)   |
| Yes | Refuge 2 X Slope (%) | 2.9   | N/A  | Gutter 2 X Slope (%) |
| N/A | Painted X Walk2?     | Yes   | N/A  | DWS 2 Provided?      |
| N/A | X Walk 2 Direction   | To W  | N/A  | DWS 2 Contrast?      |
| N/A | X Walk 2 Width (In)  | 112.0 | N/A  | DWS 2 Length (In)    |
| N/A | Road 2 Slope (%)     | 1.5   | N/A  | DWS 2 Full Width?    |
| N/A | Road 2 X Slope (%)   | 5.4   | N/A  | DWS 2 Offset (In)    |
|     |                      |       |      |                      |
| N/A | Refuge 3 Length (in) | N/A   | N/A  | Gutter 3 Ponding?    |
| N/A | Refuge 3 Width (in)  | N/A   | N/A  | Gutter 3 Lip Ht (in) |
| N/A | Refuge 3 Slope (%)   | N/A   | N/A  | Gutter 3 Slope (%)   |
| N/A | Pefuge 3 YSlone (%)  | NI/A  | NI/A | Gutter 3 YSlone (%)  |