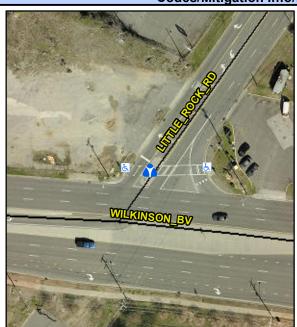

N/A

N/A

N/A

N/A N/A

N/A N/A

N/A N/A

N/A

Main Street: WILKINSON\_BV **Cross Street: LITTLE ROCK RD** Location: Intersection ID: 11112 NE Curb Cut Type: MedianRefuge2 Initial Pass/Fail: Fail **Overall Compliance: No** 0 ADA ID: 4B5F6981438A **Severity Score:** 