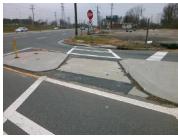

## **Field Measurements/Component Compliance**

Possible Solutions: Remove & Replace Entire Refuge.

Surveyor Notes:

N/A

PROW/ADA:

N/A

| Com | pliance Description  | Data  | Com  | pliance Description  |
|-----|----------------------|-------|------|----------------------|
| Yes | Refuge 1 Length (In) | 80.0  | N/A  | Gutter 1 Ponding?    |
| Yes | Refuge 1 Width (In)  | 118.0 | N/A  | Gutter 1 Lip Ht (In) |
| Yes | Refuge 1 Slope (%)   | 0.6   | N/A  | Gutter 1 Slope (%)   |
| Yes | Refuge 1 X Slope (%) | 2.5   | N/A  | Gutter 1 X Slope (%) |
| N/A | Painted X Walk1?     | Yes   | N/A  | DWS 1 Provided?      |
| N/A | X Walk 1 Direction   | ТоЕ   | N/A  | DWS 1 Contrast?      |
| N/A | X Walk 1 Width (In)  | 112.0 | N/A  | DWS 1 Length (In)    |
| N/A | Road 1 Slope (%)     | 2.8   | N/A  | DWS 1 Full Width?    |
| N/A | Road 1 X Slope (%)   | 1.2   | N/A  | DWS 1 Offset (In)    |
|     |                      |       |      |                      |
| Yes | Refuge 2 Length (In) | 80.0  | N/A  | Gutter 2 Ponding?    |
| Yes | Refuge 2 Width (In)  | 118.0 | N/A  | Gutter 2 Lip Ht (In) |
| Yes | Refuge 2 Slope (%)   | 2.0   | N/A  | Gutter 2 Slope (%)   |
| Yes | Refuge 2 X Slope (%) | 2.9   | N/A  | Gutter 2 X Slope (%) |
| N/A | Painted X Walk2?     | Yes   | N/A  | DWS 2 Provided?      |
| N/A | X Walk 2 Direction   | To W  | N/A  | DWS 2 Contrast?      |
| N/A | X Walk 2 Width (In)  | 112.0 | N/A  | DWS 2 Length (In)    |
| N/A | Road 2 Slope (%)     | 1.5   | N/A  | DWS 2 Full Width?    |
| N/A | Road 2 X Slope (%)   | 5.4   | N/A  | DWS 2 Offset (In)    |
|     |                      |       |      |                      |
| N/A | Refuge 3 Length (in) | N/A   | N/A  | Gutter 3 Ponding?    |
| N/A | Refuge 3 Width (in)  | N/A   | N/A  | Gutter 3 Lip Ht (in) |
| N/A | Refuge 3 Slope (%)   | N/A   | N/A  | Gutter 3 Slope (%)   |
| N/A | Pefuge 3 YSlone (%)  | NI/A  | NI/A | Gutter 3 YSlone (%)  |