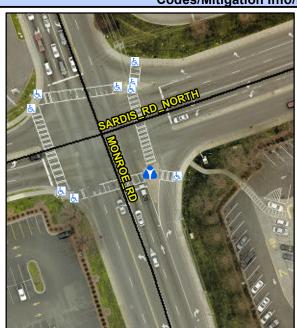

## Access Compliance Report Public Rights-of-Way (Island Curb Cuts)

Intersection ID: 21411 Main Street: MONROE\_RD Cross Street: SARDIS\_RD\_NORTH Location: SE

ADA ID: 4C5626F1BE25 Curb Cut Type: IslandRefuge3 Initial Pass/Fail: Fail Overall Compliance: No Severity Score: 36.25