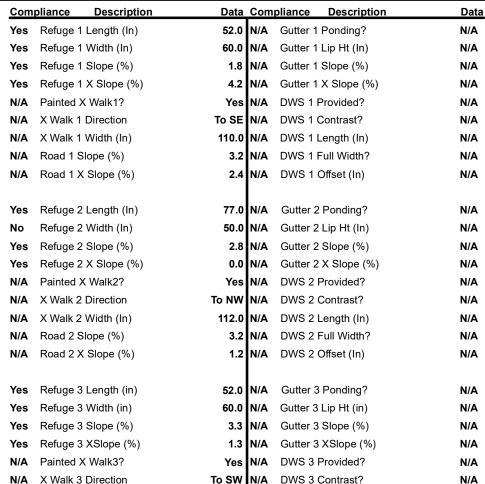

## Access Compliance Report Public Rights-of-Way (Island Curb Cuts)

Intersection ID: 21411 Main Street: MONROE\_RD Cross Street: SARDIS\_RD\_NORTH Location: SE

ADA ID: 4C5626F1BE25 Curb Cut Type: IslandRefuge3 Initial Pass/Fail: Fail Overall Compliance: No Severity Score: 36.25

3000.00

N/A

X Walk 3 Width (in)

Road 3 Slope (%)

Road 3 XSlope (%)

Any Obstructions?

**Obstruction Type** 

Surface Condition

## Field Measurements/Component Compliance

Possible Solutions:

Remove & Replace Entire Refuge.

Surveyor Notes:

N/A

PROW/ADA:

N/A

Total Cost: \$

107.0

2.3

N/A

Good

DWS 3 Length (in)

DWS 3 Full Width?

DWS 3 Offset (in)

N/A Storm Grate/Utility Type

Storm Grate/Utility Hazard?

N/A

N/A

N/A

N/A

N/A