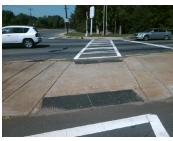

## **Field Measurements/Component Compliance**

Remove & Replace Entire Refuge.

Surveyor Notes:

N/A

PROW/ADA:

Total Cost:

N/A

| Com | pliance Description  | Data  | Comp         | oliance Description  |
|-----|----------------------|-------|--------------|----------------------|
| Yes | Refuge 1 Length (In) | 84.0  | N/A          | Gutter 1 Ponding?    |
| No  | Refuge 1 Width (In)  | 48.0  | N/A          | Gutter 1 Lip Ht (In) |
| Yes | Refuge 1 Slope (%)   | 0.7   | N/A          | Gutter 1 Slope (%)   |
| Yes | Refuge 1 X Slope (%) | 0.4   | N/A          | Gutter 1 X Slope (%) |
| N/A | Painted X Walk1?     | Yes   | N/A          | DWS 1 Provided?      |
| N/A | X Walk 1 Direction   | To SE | N/A          | DWS 1 Contrast?      |
| N/A | X Walk 1 Width (In)  | 95.0  | N/A          | DWS 1 Length (In)    |
| N/A | Road 1 Slope (%)     | 0.5   | N/A          | DWS 1 Full Width?    |
| N/A | Road 1 X Slope (%)   | 2.1   | N/A          | DWS 1 Offset (In)    |
|     |                      |       |              |                      |
| Yes | Refuge 2 Length (In) | 84.0  | N/A          | Gutter 2 Ponding?    |
| No  | Refuge 2 Width (In)  | 48.0  | N/A          | Gutter 2 Lip Ht (In) |
| Yes | Refuge 2 Slope (%)   | 0.5   | N/A          | Gutter 2 Slope (%)   |
| Yes | Refuge 2 X Slope (%) | 1.2   | N/A          | Gutter 2 X Slope (%) |
| N/A | Painted X Walk2?     | Yes   | N/A          | DWS 2 Provided?      |
| N/A | X Walk 2 Direction   | To NW | N/A          | DWS 2 Contrast?      |
| N/A | X Walk 2 Width (In)  | 88.0  | N/A          | DWS 2 Length (In)    |
| N/A | Road 2 Slope (%)     | 0.8   | N/A          | DWS 2 Full Width?    |
| N/A | Road 2 X Slope (%)   | 2.9   | N/A          | DWS 2 Offset (In)    |
|     |                      |       |              |                      |
| N/A | Refuge 3 Length (in) | N/A   | N/A          | Gutter 3 Ponding?    |
| N/A | Refuge 3 Width (in)  | N/A   | N/A          | Gutter 3 Lip Ht (in) |
| N/A | Refuge 3 Slope (%)   | N/A   | N/A          | Gutter 3 Slope (%)   |
| N/A | Refuge 3 XSlope (%)  | N/A   | N/A          | Gutter 3 XSlope (%)  |
|     |                      |       | l <i>.</i> . | 51446 6 5 11 16      |

| N/A | Refuge 3 Width (in)   | A N/A  | Gutter 3 Lip Ht (in)        | N/A |
|-----|-----------------------|--------|-----------------------------|-----|
| N/A | Refuge 3 Slope (%)    | A N/A  | Gutter 3 Slope (%)          | N/A |
| N/A | Refuge 3 XSlope (%)   | A N/A  | Gutter 3 XSlope (%)         | N/A |
| N/A | Painted X Walk3?      | lo N/A | DWS 3 Provided?             | N/A |
| N/A | X Walk 3 Direction    | A N/A  | DWS 3 Contrast?             | N/A |
| N/A | X Walk 3 Width (in)   | A N/A  | DWS 3 Length (in)           | N/A |
| N/A | Road 3 Slope (%)      | A N/A  | DWS 3 Full Width?           | N/A |
| N/A | Road 3 XSlope (%)     | /A N/A | DWS 3 Offset (in)           | N/A |
| Yes | Any Obstructions?     | /A N/A | Storm Grate/Utility Hazard? | N/A |
| N/A | Obstruction Type      | N/A    | Storm Grate/Utility Type    |     |
|     | N                     | /Α     |                             | N/A |
| N/A | Surface Condition God | od     |                             |     |