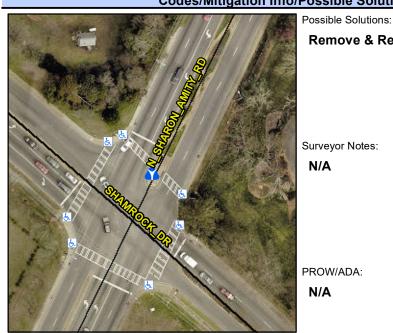

## **Access Compliance Report Public Rights-of-Way** (Island Curb Cuts)

<u>Data</u>

N/A

N/A

N/A

N/A

N/A N/A

N/A N/A

N/A

N/A

N/A

N/A

N/A N/A

N/A N/A N/A N/A

N/A

Intersection ID: 12517 Main Street: N\_SHARON\_AMITY\_RD Cross Street: SHAMROCK\_DR Location: NE ADA ID: 4C9FDEB15B1D Curb Cut Type: MedianRefuge2 Initial Pass/Fail: Fail **Overall Compliance: No** Severity Score: 8.75

3000.00

Codes/Mitigation Info/Possible Solution

## **Field Measurements/Component Compliance**

Remove & Replace Entire Refuge.

Surveyor Notes:

N/A

PROW/ADA:

Total Cost:

N/A

| Com | pliance Description  | Data  | Comp         | oliance Description  |
|-----|----------------------|-------|--------------|----------------------|
| Yes | Refuge 1 Length (In) | 84.0  | N/A          | Gutter 1 Ponding?    |
| No  | Refuge 1 Width (In)  | 48.0  | N/A          | Gutter 1 Lip Ht (In) |
| Yes | Refuge 1 Slope (%)   | 0.7   | N/A          | Gutter 1 Slope (%)   |
| Yes | Refuge 1 X Slope (%) | 0.4   | N/A          | Gutter 1 X Slope (%) |
| N/A | Painted X Walk1?     | Yes   | N/A          | DWS 1 Provided?      |
| N/A | X Walk 1 Direction   | To SE | N/A          | DWS 1 Contrast?      |
| N/A | X Walk 1 Width (In)  | 95.0  | N/A          | DWS 1 Length (In)    |
| N/A | Road 1 Slope (%)     | 0.5   | N/A          | DWS 1 Full Width?    |
| N/A | Road 1 X Slope (%)   | 2.1   | N/A          | DWS 1 Offset (In)    |
|     |                      |       |              |                      |
| Yes | Refuge 2 Length (In) | 84.0  | N/A          | Gutter 2 Ponding?    |
| No  | Refuge 2 Width (In)  | 48.0  | N/A          | Gutter 2 Lip Ht (In) |
| Yes | Refuge 2 Slope (%)   | 0.5   | N/A          | Gutter 2 Slope (%)   |
| Yes | Refuge 2 X Slope (%) | 1.2   | N/A          | Gutter 2 X Slope (%) |
| N/A | Painted X Walk2?     | Yes   | N/A          | DWS 2 Provided?      |
| N/A | X Walk 2 Direction   | To NW | N/A          | DWS 2 Contrast?      |
| N/A | X Walk 2 Width (In)  | 88.0  | N/A          | DWS 2 Length (In)    |
| N/A | Road 2 Slope (%)     | 0.8   | N/A          | DWS 2 Full Width?    |
| N/A | Road 2 X Slope (%)   | 2.9   | N/A          | DWS 2 Offset (In)    |
|     |                      |       |              |                      |
| N/A | Refuge 3 Length (in) | N/A   | N/A          | Gutter 3 Ponding?    |
| N/A | Refuge 3 Width (in)  | N/A   | N/A          | Gutter 3 Lip Ht (in) |
| N/A | Refuge 3 Slope (%)   | N/A   | N/A          | Gutter 3 Slope (%)   |
| N/A | Refuge 3 XSlope (%)  | N/A   | N/A          | Gutter 3 XSlope (%)  |
|     |                      |       | l <i>.</i> . | 51446 6 5 11 16      |