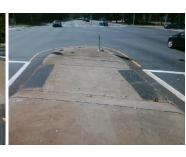

## **Field Measurements/Component Compliance**

Remove & Replace Entire Refuge.

Surveyor Notes:

N/A

PROW/ADA:

Total Cost:

N/A

| Com | pliance Description  | Data  | Comp         | oliance Description  |
|-----|----------------------|-------|--------------|----------------------|
| Yes | Refuge 1 Length (In) | 84.0  | N/A          | Gutter 1 Ponding?    |
| No  | Refuge 1 Width (In)  | 48.0  | N/A          | Gutter 1 Lip Ht (In) |
| Yes | Refuge 1 Slope (%)   | 0.7   | N/A          | Gutter 1 Slope (%)   |
| Yes | Refuge 1 X Slope (%) | 0.4   | N/A          | Gutter 1 X Slope (%) |
| N/A | Painted X Walk1?     | Yes   | N/A          | DWS 1 Provided?      |
| N/A | X Walk 1 Direction   | To SE | N/A          | DWS 1 Contrast?      |
| N/A | X Walk 1 Width (In)  | 95.0  | N/A          | DWS 1 Length (In)    |
| N/A | Road 1 Slope (%)     | 0.5   | N/A          | DWS 1 Full Width?    |
| N/A | Road 1 X Slope (%)   | 2.1   | N/A          | DWS 1 Offset (In)    |
|     |                      |       |              |                      |
| Yes | Refuge 2 Length (In) | 84.0  | N/A          | Gutter 2 Ponding?    |
| No  | Refuge 2 Width (In)  | 48.0  | N/A          | Gutter 2 Lip Ht (In) |
| Yes | Refuge 2 Slope (%)   | 0.5   | N/A          | Gutter 2 Slope (%)   |
| Yes | Refuge 2 X Slope (%) | 1.2   | N/A          | Gutter 2 X Slope (%) |
| N/A | Painted X Walk2?     | Yes   | N/A          | DWS 2 Provided?      |
| N/A | X Walk 2 Direction   | To NW | N/A          | DWS 2 Contrast?      |
| N/A | X Walk 2 Width (In)  | 88.0  | N/A          | DWS 2 Length (In)    |
| N/A | Road 2 Slope (%)     | 0.8   | N/A          | DWS 2 Full Width?    |
| N/A | Road 2 X Slope (%)   | 2.9   | N/A          | DWS 2 Offset (In)    |
|     |                      |       |              |                      |
| N/A | Refuge 3 Length (in) | N/A   | N/A          | Gutter 3 Ponding?    |
| N/A | Refuge 3 Width (in)  | N/A   | N/A          | Gutter 3 Lip Ht (in) |
| N/A | Refuge 3 Slope (%)   | N/A   | N/A          | Gutter 3 Slope (%)   |
| N/A | Refuge 3 XSlope (%)  | N/A   | N/A          | Gutter 3 XSlope (%)  |
|     |                      |       | l <i>.</i> . | 51446 6 5 11 16      |

| N/A | Refuge 3 Width (in)   | A N/A  | Gutter 3 Lip Ht (in)        | N/A |
|-----|-----------------------|--------|-----------------------------|-----|
| N/A | Refuge 3 Slope (%)    | A N/A  | Gutter 3 Slope (%)          | N/A |
| N/A | Refuge 3 XSlope (%)   | A N/A  | Gutter 3 XSlope (%)         | N/A |
| N/A | Painted X Walk3?      | lo N/A | DWS 3 Provided?             | N/A |
| N/A | X Walk 3 Direction    | A N/A  | DWS 3 Contrast?             | N/A |
| N/A | X Walk 3 Width (in)   | A N/A  | DWS 3 Length (in)           | N/A |
| N/A | Road 3 Slope (%)      | A N/A  | DWS 3 Full Width?           | N/A |
| N/A | Road 3 XSlope (%)     | /A N/A | DWS 3 Offset (in)           | N/A |
| Yes | Any Obstructions?     | /A N/A | Storm Grate/Utility Hazard? | N/A |
| N/A | Obstruction Type      | N/A    | Storm Grate/Utility Type    |     |
|     | N                     | /Α     |                             | N/A |
| N/A | Surface Condition God | od     |                             |     |