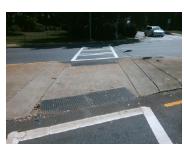

## **Field Measurements/Component Compliance**

Remove & Replace Entire Refuge.

Surveyor Notes:

N/A

PROW/ADA:

Total Cost:

N/A

| Com | pliance Description  | Data  | Comp         | oliance Description  |
|-----|----------------------|-------|--------------|----------------------|
| Yes | Refuge 1 Length (In) | 84.0  | N/A          | Gutter 1 Ponding?    |
| No  | Refuge 1 Width (In)  | 48.0  | N/A          | Gutter 1 Lip Ht (In) |
| Yes | Refuge 1 Slope (%)   | 0.7   | N/A          | Gutter 1 Slope (%)   |
| Yes | Refuge 1 X Slope (%) | 0.4   | N/A          | Gutter 1 X Slope (%) |
| N/A | Painted X Walk1?     | Yes   | N/A          | DWS 1 Provided?      |
| N/A | X Walk 1 Direction   | To SE | N/A          | DWS 1 Contrast?      |
| N/A | X Walk 1 Width (In)  | 95.0  | N/A          | DWS 1 Length (In)    |
| N/A | Road 1 Slope (%)     | 0.5   | N/A          | DWS 1 Full Width?    |
| N/A | Road 1 X Slope (%)   | 2.1   | N/A          | DWS 1 Offset (In)    |
|     |                      |       |              |                      |
| Yes | Refuge 2 Length (In) | 84.0  | N/A          | Gutter 2 Ponding?    |
| No  | Refuge 2 Width (In)  | 48.0  | N/A          | Gutter 2 Lip Ht (In) |
| Yes | Refuge 2 Slope (%)   | 0.5   | N/A          | Gutter 2 Slope (%)   |
| Yes | Refuge 2 X Slope (%) | 1.2   | N/A          | Gutter 2 X Slope (%) |
| N/A | Painted X Walk2?     | Yes   | N/A          | DWS 2 Provided?      |
| N/A | X Walk 2 Direction   | To NW | N/A          | DWS 2 Contrast?      |
| N/A | X Walk 2 Width (In)  | 88.0  | N/A          | DWS 2 Length (In)    |
| N/A | Road 2 Slope (%)     | 0.8   | N/A          | DWS 2 Full Width?    |
| N/A | Road 2 X Slope (%)   | 2.9   | N/A          | DWS 2 Offset (In)    |
|     |                      |       |              |                      |
| N/A | Refuge 3 Length (in) | N/A   | N/A          | Gutter 3 Ponding?    |
| N/A | Refuge 3 Width (in)  | N/A   | N/A          | Gutter 3 Lip Ht (in) |
| N/A | Refuge 3 Slope (%)   | N/A   | N/A          | Gutter 3 Slope (%)   |
| N/A | Refuge 3 XSlope (%)  | N/A   | N/A          | Gutter 3 XSlope (%)  |
|     |                      |       | l <i>.</i> . | 51446 6 5 11 16      |

| N/A | Refuge 3 Width (in)   | A N/A  | Gutter 3 Lip Ht (in)        | N/A |
|-----|-----------------------|--------|-----------------------------|-----|
| N/A | Refuge 3 Slope (%)    | A N/A  | Gutter 3 Slope (%)          | N/A |
| N/A | Refuge 3 XSlope (%)   | A N/A  | Gutter 3 XSlope (%)         | N/A |
| N/A | Painted X Walk3?      | lo N/A | DWS 3 Provided?             | N/A |
| N/A | X Walk 3 Direction    | A N/A  | DWS 3 Contrast?             | N/A |
| N/A | X Walk 3 Width (in)   | A N/A  | DWS 3 Length (in)           | N/A |
| N/A | Road 3 Slope (%)      | A N/A  | DWS 3 Full Width?           | N/A |
| N/A | Road 3 XSlope (%)     | /A N/A | DWS 3 Offset (in)           | N/A |
| Yes | Any Obstructions?     | /A N/A | Storm Grate/Utility Hazard? | N/A |
| N/A | Obstruction Type      | N/A    | Storm Grate/Utility Type    |     |
|     | N                     | /Α     |                             | N/A |
| N/A | Surface Condition God | od     |                             |     |