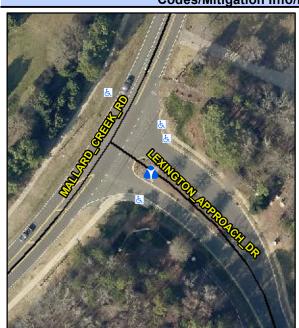

## **Access Compliance Report Public Rights-of-Way** (Island Curb Cuts)

N/A

N/A

N/A

N/A

N/A

Intersection ID: 3626 Main Street: LEXINGTON APPROACH DR Cross Street: MALLARD CREEK RD Location: Ε Curb Cut Type: MedianRefuge2 Initial Pass/Fail: Fail **Severity Score:** ADA ID: 4D4390CE27C9 **Overall Compliance: No** 25