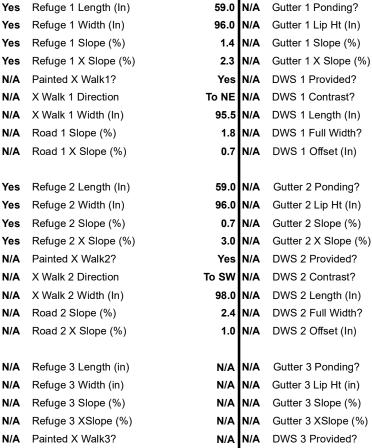

## Field Measurements/Component Compliance

Data Compliance

Description

Possible Solutions:

Remove & Replace Entire Refuge.

Surveyor Notes:

N/A

PROW/ADA:

Total Cost:

N/A

| N/A | Refuge 3 Slope (%)  | N/A | N/A | Gutter 3 Slope (%)          | N/A |
|-----|---------------------|-----|-----|-----------------------------|-----|
| N/A | Refuge 3 XSlope (%) | N/A | N/A | Gutter 3 XSlope (%)         | N/A |
| N/A | Painted X Walk3?    | N/A | N/A | DWS 3 Provided?             | N/A |
| N/A | X Walk 3 Direction  | N/A | N/A | DWS 3 Contrast?             | N/A |
| N/A | X Walk 3 Width (in) | N/A | N/A | DWS 3 Length (in)           | N/A |
| N/A | Road 3 Slope (%)    | N/A | N/A | DWS 3 Full Width?           | N/A |
| N/A | Road 3 XSlope (%)   | N/A | N/A | DWS 3 Offset (in)           | N/A |
| Yes | Any Obstructions?   | N/A | N/A | Storm Grate/Utility Hazard? | N/A |
| N/A | Obstruction Type    | ŀ   | N/A | Storm Grate/Utility Type    |     |
|     |                     | N/A |     |                             | N/A |
| N/A | Surface Condition G | ood |     |                             |     |
|     |                     |     |     |                             |     |