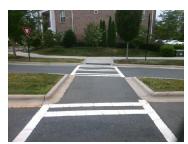

## Field Measurements/Component Compliance

Data Compliance

Description

Possible Solutions:

Remove & Replace Entire Refuge.

Surveyor Notes:

N/A

PROW/ADA: