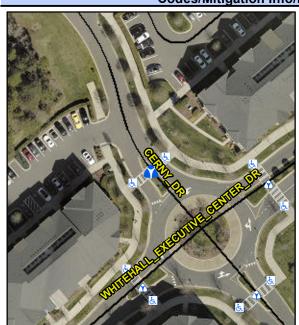

## Access Compliance Report Public Rights-of-Way (Island Curb Cuts)

Data

N/A

Intersection ID: 52476 Main Street: WHITEHALL\_EXECUTIVE\_CEN**TERS\_SDS**treet: CERNY\_DR Location: NW

ADA ID: 4E73DC417374 Curb Cut Type: MedianRefuge2 Initial Pass/Fail: Fail Overall Compliance: No Severity Score: 0