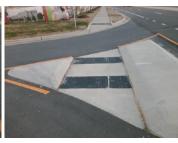

## **Access Compliance Report Public Rights-of-Way** (Island Curb Cuts)

Intersection ID: 52956 Main Street: OLD POST RD **Cross Street: CONFERENCE\_DR** Location: NW **ADA ID: 4F63F1AE98F6** Curb Cut Type: MedianRefuge2 Initial Pass/Fail: Fail **Overall Compliance: No Severity Score:** 0

**Codes/Mitigation Info/Possible Solution** 

Remove & Replace Entire Refuge.

Surveyor Notes:

Possible Solutions:

N/A

PROW/ADA:

N/A

| Field Measurements/Component Compliance |                      |       |     |          |             |    |            |  |  |  |
|-----------------------------------------|----------------------|-------|-----|----------|-------------|----|------------|--|--|--|
| Compliance Description Data             |                      |       | Com | oliance  | Description | D  | <u>ata</u> |  |  |  |
| Yes                                     | Refuge 1 Length (In) | 42.5  | N/A | Gutter 1 | Ponding?    | N/ | /Α         |  |  |  |
| Yes                                     | Refuge 1 Width (In)  | 70.0  | N/A | Gutter 1 | Lip Ht (In) | N/ | /A         |  |  |  |
| Yes                                     | Refuge 1 Slope (%)   | 0.2   | N/A | Gutter 1 | Slope (%)   | N/ | /A         |  |  |  |
| Yes                                     | Refuge 1 X Slope (%) | 2.7   | N/A | Gutter 1 | X Slope (%) | N/ | /A         |  |  |  |
| N/A                                     | Painted X Walk1?     | No    | N/A | DWS 1    | Provided?   | N/ | /A         |  |  |  |
| N/A                                     | X Walk 1 Direction   | To SW | N/A | DWS 1    | Contrast?   | N/ | /A         |  |  |  |
| N/A                                     | X Walk 1 Width (In)  | N/A   | N/A | DWS 1    | Length (In) | N/ | /A         |  |  |  |
| N/A                                     | Road 1 Slope (%)     | 3.4   | N/A | DWS 1    | Full Width? | N/ | /A         |  |  |  |
| N/A                                     | Road 1 X Slope (%)   | 1.5   | N/A | DWS 1    | Offset (In) | N/ | Ά          |  |  |  |
|                                         |                      |       |     |          |             |    |            |  |  |  |
| Yes                                     | Refuge 2 Length (In) | 42.5  | N/A | Gutter 2 | Ponding?    | N/ | /A         |  |  |  |
| Yes                                     | Refuge 2 Width (In)  | 70.0  | N/A | Gutter 2 | Lip Ht (In) | N/ | /A         |  |  |  |
| Yes                                     | Refuge 2 Slope (%)   | 1.9   | N/A | Gutter 2 | Slope (%)   | N/ | /A         |  |  |  |
| Yes                                     | Refuge 2 X Slope (%) | 1.4   | N/A | Gutter 2 | X Slope (%) | N/ | /A         |  |  |  |
| N/A                                     | Painted X Walk2?     | No    | N/A | DWS 2    | Provided?   | N/ | /A         |  |  |  |
| N/A                                     | X Walk 2 Direction   | To NE | N/A | DWS 2    | Contrast?   | N/ | /A         |  |  |  |
| N/A                                     | X Walk 2 Width (In)  | N/A   | N/A | DWS 2    | Length (In) | N/ | /A         |  |  |  |
| N/A                                     | Road 2 Slope (%)     | 3.3   | N/A | DWS 2    | Full Width? | N/ | /A         |  |  |  |
| N/A                                     | Road 2 X Slope (%)   | 1.4   | N/A | DWS 2    | Offset (In) | N/ | Ά          |  |  |  |
|                                         |                      |       |     |          |             |    |            |  |  |  |
| N/A                                     | Refuge 3 Length (in) | N/A   | N/A | Gutter 3 | Ponding?    | N/ | /A         |  |  |  |
| N/A                                     | Refuge 3 Width (in)  | N/A   | N/A | Gutter 3 | Lip Ht (in) | N/ | /A         |  |  |  |
| N/A                                     | Refuge 3 Slope (%)   | N/A   | N/A | Gutter 3 | Slope (%)   | N/ | /A         |  |  |  |
| N/A                                     | Refuge 3 XSlope (%)  | N/A   | N/A | Gutter 3 | XSlope (%)  | N/ | /A         |  |  |  |
| N/A                                     | Painted X Walk3?     | N/A   | N/A | DWS 3    | Provided?   | N/ | Ά          |  |  |  |