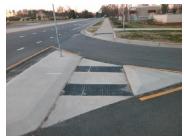

## **Access Compliance Report Public Rights-of-Way** (Island Curb Cuts)

Intersection ID: 52956 Main Street: OLD POST RD **Cross Street: CONFERENCE\_DR** Location: NW **ADA ID: 4F63F1AE98F6** Curb Cut Type: MedianRefuge2 Initial Pass/Fail: Fail **Overall Compliance: No Severity Score:** 0

**Codes/Mitigation Info/Possible Solution** 

Remove & Replace Entire Refuge.

Surveyor Notes:

Possible Solutions:

N/A

PROW/ADA:

N/A

| Field Measurements/Component Compliance |                      |       |     |          |             |    |            |  |  |  |
|-----------------------------------------|----------------------|-------|-----|----------|-------------|----|------------|--|--|--|
| Compliance Description Data             |                      |       | Com | oliance  | Description | D  | <u>ata</u> |  |  |  |
| Yes                                     | Refuge 1 Length (In) | 42.5  | N/A | Gutter 1 | Ponding?    | N/ | /Α         |  |  |  |
| Yes                                     | Refuge 1 Width (In)  | 70.0  | N/A | Gutter 1 | Lip Ht (In) | N/ | /A         |  |  |  |
| Yes                                     | Refuge 1 Slope (%)   | 0.2   | N/A | Gutter 1 | Slope (%)   | N/ | /A         |  |  |  |
| Yes                                     | Refuge 1 X Slope (%) | 2.7   | N/A | Gutter 1 | X Slope (%) | N/ | /A         |  |  |  |
| N/A                                     | Painted X Walk1?     | No    | N/A | DWS 1    | Provided?   | N/ | /A         |  |  |  |
| N/A                                     | X Walk 1 Direction   | To SW | N/A | DWS 1    | Contrast?   | N/ | /A         |  |  |  |
| N/A                                     | X Walk 1 Width (In)  | N/A   | N/A | DWS 1    | Length (In) | N/ | /A         |  |  |  |
| N/A                                     | Road 1 Slope (%)     | 3.4   | N/A | DWS 1    | Full Width? | N/ | /A         |  |  |  |
| N/A                                     | Road 1 X Slope (%)   | 1.5   | N/A | DWS 1    | Offset (In) | N/ | Ά          |  |  |  |
|                                         |                      |       |     |          |             |    |            |  |  |  |
| Yes                                     | Refuge 2 Length (In) | 42.5  | N/A | Gutter 2 | Ponding?    | N/ | /A         |  |  |  |
| Yes                                     | Refuge 2 Width (In)  | 70.0  | N/A | Gutter 2 | Lip Ht (In) | N/ | /A         |  |  |  |
| Yes                                     | Refuge 2 Slope (%)   | 1.9   | N/A | Gutter 2 | Slope (%)   | N/ | /A         |  |  |  |
| Yes                                     | Refuge 2 X Slope (%) | 1.4   | N/A | Gutter 2 | X Slope (%) | N/ | /A         |  |  |  |
| N/A                                     | Painted X Walk2?     | No    | N/A | DWS 2    | Provided?   | N/ | /A         |  |  |  |
| N/A                                     | X Walk 2 Direction   | To NE | N/A | DWS 2    | Contrast?   | N/ | /A         |  |  |  |
| N/A                                     | X Walk 2 Width (In)  | N/A   | N/A | DWS 2    | Length (In) | N/ | /A         |  |  |  |
| N/A                                     | Road 2 Slope (%)     | 3.3   | N/A | DWS 2    | Full Width? | N/ | /A         |  |  |  |
| N/A                                     | Road 2 X Slope (%)   | 1.4   | N/A | DWS 2    | Offset (In) | N/ | Ά          |  |  |  |
|                                         |                      |       |     |          |             |    |            |  |  |  |
| N/A                                     | Refuge 3 Length (in) | N/A   | N/A | Gutter 3 | Ponding?    | N/ | /A         |  |  |  |
| N/A                                     | Refuge 3 Width (in)  | N/A   | N/A | Gutter 3 | Lip Ht (in) | N/ | /A         |  |  |  |
| N/A                                     | Refuge 3 Slope (%)   | N/A   | N/A | Gutter 3 | Slope (%)   | N/ | /A         |  |  |  |
| N/A                                     | Refuge 3 XSlope (%)  | N/A   | N/A | Gutter 3 | XSlope (%)  | N/ | /A         |  |  |  |
| N/A                                     | Painted X Walk3?     | N/A   | N/A | DWS 3    | Provided?   | N/ | Ά          |  |  |  |