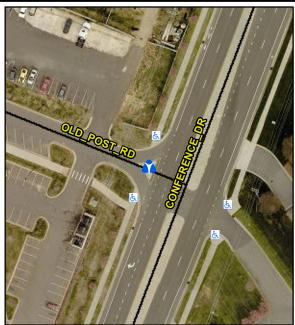

## **Access Compliance Report Public Rights-of-Way** (Island Curb Cuts)

Intersection ID: 52956 Main Street: OLD POST RD **Cross Street: CONFERENCE\_DR** Location: NW **ADA ID: 4F63F1AE98F6** Curb Cut Type: MedianRefuge2 Initial Pass/Fail: Fail **Overall Compliance: No Severity Score:** 0