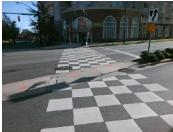

## Field Measurements/Component Compliance

Data Compliance Description

**15.0 N/A** Gutter 1 Ponding?

**181.0 N/A** Gutter 1 Lip Ht (In)

**7.7 N/A** Gutter 1 Slope (%)

**0.6 N/A** Gutter 1 X Slope (%)

Remove & Replace Entire Refuge.

Surveyor Notes:

Possible Solutions:

N/A

PROW/ADA:

Total Cost:

N/A

| N/A | Painted X Walk1?     | Yes N/A   | DWS 1 Provided?             | N/A |
|-----|----------------------|-----------|-----------------------------|-----|
| N/A | X Walk 1 Direction   | To S N/A  | DWS 1 Contrast?             | N/A |
| N/A | X Walk 1 Width (In)  | 144.0 N/A | DWS 1 Length (In)           | N/A |
| N/A | Road 1 Slope (%)     | 1.6 N/A   | DWS 1 Full Width?           | N/A |
| N/A | Road 1 X Slope (%)   | 0.6 N/A   | DWS 1 Offset (In)           | N/A |
|     |                      |           |                             |     |
| No  | Refuge 2 Length (In) | 15.0 N/A  | Gutter 2 Ponding?           | N/A |
| Yes | Refuge 2 Width (In)  | 181.0 N/A | Gutter 2 Lip Ht (In)        | N/A |
| No  | Refuge 2 Slope (%)   | 6.3 N/A   | Gutter 2 Slope (%)          | N/A |
| Yes | Refuge 2 X Slope (%) | 0.0 N/A   | Gutter 2 X Slope (%)        | N/A |
| N/A | Painted X Walk2?     | Yes N/A   | DWS 2 Provided?             | N/A |
| N/A | X Walk 2 Direction   | To N N/A  | DWS 2 Contrast?             | N/A |
| N/A | X Walk 2 Width (In)  | 144.0 N/A | DWS 2 Length (In)           | N/A |
| N/A | Road 2 Slope (%)     | 0.8 N/A   | DWS 2 Full Width?           | N/A |
| N/A | Road 2 X Slope (%)   | 0.8 N/A   | DWS 2 Offset (In)           | N/A |
|     |                      |           |                             |     |
| N/A | Refuge 3 Length (in) | N/A N/A   | Gutter 3 Ponding?           | N/A |
| N/A | Refuge 3 Width (in)  | N/A N/A   | Gutter 3 Lip Ht (in)        | N/A |
| N/A | Refuge 3 Slope (%)   | N/A N/A   | Gutter 3 Slope (%)          | N/A |
| N/A | Refuge 3 XSlope (%)  | N/A N/A   | Gutter 3 XSlope (%)         | N/A |
| N/A | Painted X Walk3?     | N/A N/A   | DWS 3 Provided?             | N/A |
| N/A | X Walk 3 Direction   | N/A N/A   | DWS 3 Contrast?             | N/A |
| N/A | X Walk 3 Width (in)  | N/A N/A   | DWS 3 Length (in)           | N/A |
| N/A | Road 3 Slope (%)     | N/A N/A   | DWS 3 Full Width?           | N/A |
| N/A | Road 3 XSlope (%)    | N/A N/A   | DWS 3 Offset (in)           | N/A |
| Yes | Any Obstructions?    | N/A N/A   | Storm Grate/Utility Hazard? | N/A |
| N/A | Obstruction Type     | N/A       | Storm Grate/Utility Type    |     |
|     |                      | N/A       |                             | N/A |
| N/A | Surface Condition    | Good      |                             |     |