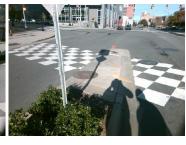

## Field Measurements/Component Compliance

Data Compliance Description

**15.0 N/A** Gutter 1 Ponding?

**181.0 N/A** Gutter 1 Lip Ht (In)

**7.7 N/A** Gutter 1 Slope (%)

**0.6 N/A** Gutter 1 X Slope (%)

Remove & Replace Entire Refuge.

Surveyor Notes:

Possible Solutions:

N/A

PROW/ADA:

Total Cost:

N/A

| N/A | Painted X Walk1?     | Yes N/A   | DWS 1 Provided?             | N/A |
|-----|----------------------|-----------|-----------------------------|-----|
| N/A | X Walk 1 Direction   | To S N/A  | DWS 1 Contrast?             | N/A |
| N/A | X Walk 1 Width (In)  | 144.0 N/A | DWS 1 Length (In)           | N/A |
| N/A | Road 1 Slope (%)     | 1.6 N/A   | DWS 1 Full Width?           | N/A |
| N/A | Road 1 X Slope (%)   | 0.6 N/A   | DWS 1 Offset (In)           | N/A |
|     |                      |           |                             |     |
| No  | Refuge 2 Length (In) | 15.0 N/A  | Gutter 2 Ponding?           | N/A |
| Yes | Refuge 2 Width (In)  | 181.0 N/A | Gutter 2 Lip Ht (In)        | N/A |
| No  | Refuge 2 Slope (%)   | 6.3 N/A   | Gutter 2 Slope (%)          | N/A |
| Yes | Refuge 2 X Slope (%) | 0.0 N/A   | Gutter 2 X Slope (%)        | N/A |
| N/A | Painted X Walk2?     | Yes N/A   | DWS 2 Provided?             | N/A |
| N/A | X Walk 2 Direction   | To N N/A  | DWS 2 Contrast?             | N/A |
| N/A | X Walk 2 Width (In)  | 144.0 N/A | DWS 2 Length (In)           | N/A |
| N/A | Road 2 Slope (%)     | 0.8 N/A   | DWS 2 Full Width?           | N/A |
| N/A | Road 2 X Slope (%)   | 0.8 N/A   | DWS 2 Offset (In)           | N/A |
|     |                      |           |                             |     |
| N/A | Refuge 3 Length (in) | N/A N/A   | Gutter 3 Ponding?           | N/A |
| N/A | Refuge 3 Width (in)  | N/A N/A   | Gutter 3 Lip Ht (in)        | N/A |
| N/A | Refuge 3 Slope (%)   | N/A N/A   | Gutter 3 Slope (%)          | N/A |
| N/A | Refuge 3 XSlope (%)  | N/A N/A   | Gutter 3 XSlope (%)         | N/A |
| N/A | Painted X Walk3?     | N/A N/A   | DWS 3 Provided?             | N/A |
| N/A | X Walk 3 Direction   | N/A N/A   | DWS 3 Contrast?             | N/A |
| N/A | X Walk 3 Width (in)  | N/A N/A   | DWS 3 Length (in)           | N/A |
| N/A | Road 3 Slope (%)     | N/A N/A   | DWS 3 Full Width?           | N/A |
| N/A | Road 3 XSlope (%)    | N/A N/A   | DWS 3 Offset (in)           | N/A |
| Yes | Any Obstructions?    | N/A N/A   | Storm Grate/Utility Hazard? | N/A |
| N/A | Obstruction Type     | N/A       | Storm Grate/Utility Type    |     |
|     |                      | N/A       |                             | N/A |
| N/A | Surface Condition    | Good      |                             |     |