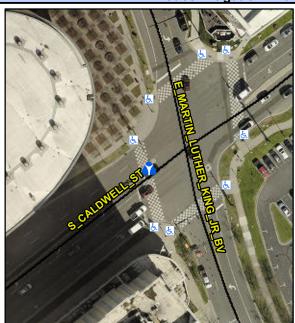

## Access Compliance Report Public Rights-of-Way (Island Curb Cuts)

<u>Data</u>

N/A

N/A

N/A

N/A

Intersection ID: N/AMain Street: N/ACross Street: N/ALocation:WADA ID: 50273B70EC01Curb Cut Type: MedianRefuge2Initial Pass/Fail: FailOverall Compliance: NoSeverity Score:25