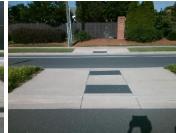

## **Field Measurements/Component Compliance**

Remove & Replace Entire Refuge.

Surveyor Notes:

Possible Solutions:

N/A

PROW/ADA:

N/A

| Com | pliance   | Description | Data  | Com | pliance              | Description |
|-----|-----------|-------------|-------|-----|----------------------|-------------|
| Yes | Refuge 1  | Length (In) | 54.0  | N/A | Gutter 1             | Ponding?    |
| No  | Refuge 1  | Width (In)  | 47.0  | N/A | Gutter 1             | Lip Ht (In) |
| Yes | Refuge 1  | Slope (%)   | 1.8   | N/A | Gutter 1             | Slope (%)   |
| Yes | Refuge 1  | X Slope (%) | 1.7   | N/A | Gutter 1 X Slope (%) |             |
| N/A | Painted X | ( Walk1?    | No    | N/A | DWS 1 Provided?      |             |
| N/A | X Walk 1  | Direction   | To NE | N/A | DWS 1 Contrast?      |             |
| N/A | X Walk 1  | Width (In)  | N/A   | N/A | DWS 1 Length (In)    |             |
| N/A | Road 1 S  | lope (%)    | 1.6   | N/A | DWS 1                | Full Width? |
| N/A | Road 1 X  | Slope (%)   | 4.8   | N/A | DWS 1                | Offset (In) |
| Yes | Refuge 2  | Length (In) | 54.0  | N/A | Gutter 2             | Ponding?    |
| No  | ŭ         | Width (In)  | 47.0  | N/A |                      | Lip Ht (In) |
| Yes | Refuge 2  | Slope (%)   | 2.6   | N/A | Gutter 2             | Slope (%)   |
| Yes | Refuge 2  | X Slope (%) | 2.5   | N/A | Gutter 2             | X Slope (%) |
| N/A | Painted X | ( Walk2?    | No    | N/A | DWS 2                | Provided?   |
| N/A | X Walk 2  | Direction   | To SW | N/A | DWS 2                | Contrast?   |
| N/A | X Walk 2  | Width (In)  | N/A   | N/A | DWS 2                | Length (In) |
| N/A | Road 2 S  | lope (%)    | 1.2   | N/A | DWS 2                | Full Width? |
| N/A | Road 2 X  | Slope (%)   | 4.3   | N/A | DWS 2                | Offset (In) |
| N/A | Refuge 3  | Length (in) | N/A   | N/A | Gutter 3             | Ponding?    |