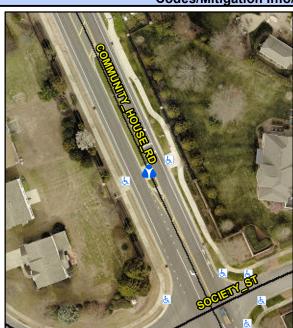

N/A

N/A

Description

Intersection ID: 10023892 Main Street: COMMUNITY HOUSE RD **Cross Street: N/A** Location:

ADA ID: 51A3918AD8B7 Curb Cut Type: MedianRefuge2 Initial Pass/Fail: Fail **Overall Compliance: No** Severity Score: 18.75