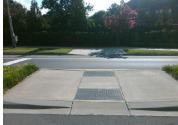

## **Field Measurements/Component Compliance**

Remove & Replace Entire Refuge.

Surveyor Notes:

Possible Solutions:

N/A

PROW/ADA:

N/A

| Com | pliance   | Description | Data  | Com | pliance              | Description |
|-----|-----------|-------------|-------|-----|----------------------|-------------|
| Yes | Refuge 1  | Length (In) | 54.0  | N/A | Gutter 1             | Ponding?    |
| No  | Refuge 1  | Width (In)  | 47.0  | N/A | Gutter 1             | Lip Ht (In) |
| Yes | Refuge 1  | Slope (%)   | 1.8   | N/A | Gutter 1             | Slope (%)   |
| Yes | Refuge 1  | X Slope (%) | 1.7   | N/A | Gutter 1 X Slope (%) |             |
| N/A | Painted X | ( Walk1?    | No    | N/A | DWS 1 Provided?      |             |
| N/A | X Walk 1  | Direction   | To NE | N/A | DWS 1 Contrast?      |             |
| N/A | X Walk 1  | Width (In)  | N/A   | N/A | DWS 1 Length (In)    |             |
| N/A | Road 1 S  | lope (%)    | 1.6   | N/A | DWS 1                | Full Width? |
| N/A | Road 1 X  | Slope (%)   | 4.8   | N/A | DWS 1                | Offset (In) |
| Yes | Refuge 2  | Length (In) | 54.0  | N/A | Gutter 2             | Ponding?    |
| No  | ŭ         | Width (In)  | 47.0  | N/A |                      | Lip Ht (In) |
| Yes | Refuge 2  | Slope (%)   | 2.6   | N/A | Gutter 2             | Slope (%)   |
| Yes | Refuge 2  | X Slope (%) | 2.5   | N/A | Gutter 2             | X Slope (%) |
| N/A | Painted X | ( Walk2?    | No    | N/A | DWS 2                | Provided?   |
| N/A | X Walk 2  | Direction   | To SW | N/A | DWS 2                | Contrast?   |
| N/A | X Walk 2  | Width (In)  | N/A   | N/A | DWS 2                | Length (In) |
| N/A | Road 2 S  | lope (%)    | 1.2   | N/A | DWS 2                | Full Width? |
| N/A | Road 2 X  | Slope (%)   | 4.3   | N/A | DWS 2                | Offset (In) |
| N/A | Refuge 3  | Length (in) | N/A   | N/A | Gutter 3             | Ponding?    |