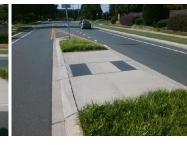

## **Field Measurements/Component Compliance**

Remove & Replace Entire Refuge.

Surveyor Notes:

Possible Solutions:

N/A

PROW/ADA:

N/A

| Com | pliance   | Description | Data  | Com | pliance              | Description |
|-----|-----------|-------------|-------|-----|----------------------|-------------|
| Yes | Refuge 1  | Length (In) | 54.0  | N/A | Gutter 1             | Ponding?    |
| No  | Refuge 1  | Width (In)  | 47.0  | N/A | Gutter 1             | Lip Ht (In) |
| Yes | Refuge 1  | Slope (%)   | 1.8   | N/A | Gutter 1             | Slope (%)   |
| Yes | Refuge 1  | X Slope (%) | 1.7   | N/A | Gutter 1 X Slope (%) |             |
| N/A | Painted X | ( Walk1?    | No    | N/A | DWS 1 Provided?      |             |
| N/A | X Walk 1  | Direction   | To NE | N/A | DWS 1 Contrast?      |             |
| N/A | X Walk 1  | Width (In)  | N/A   | N/A | DWS 1 Length (In)    |             |
| N/A | Road 1 S  | lope (%)    | 1.6   | N/A | DWS 1                | Full Width? |
| N/A | Road 1 X  | Slope (%)   | 4.8   | N/A | DWS 1                | Offset (In) |
| Yes | Refuge 2  | Length (In) | 54.0  | N/A | Gutter 2             | Ponding?    |
| No  | ŭ         | Width (In)  | 47.0  | N/A |                      | Lip Ht (In) |
| Yes | Refuge 2  | Slope (%)   | 2.6   | N/A | Gutter 2             | Slope (%)   |
| Yes | Refuge 2  | X Slope (%) | 2.5   | N/A | Gutter 2             | X Slope (%) |
| N/A | Painted X | ( Walk2?    | No    | N/A | DWS 2                | Provided?   |
| N/A | X Walk 2  | Direction   | To SW | N/A | DWS 2                | Contrast?   |
| N/A | X Walk 2  | Width (In)  | N/A   | N/A | DWS 2                | Length (In) |
| N/A | Road 2 S  | lope (%)    | 1.2   | N/A | DWS 2                | Full Width? |
| N/A | Road 2 X  | Slope (%)   | 4.3   | N/A | DWS 2                | Offset (In) |
| N/A | Refuge 3  | Length (in) | N/A   | N/A | Gutter 3             | Ponding?    |