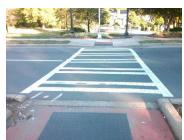

## Field Measurements/Component Compliance

Remove & Replace Detectable Warning System. Grind Gutter Lip. Remove & Replace Gutter.

Surveyor Notes:

Possible Solutions:

N/A

PROW/ADA:

N/A

| Com | pliance | Description   | Data  | Com | pliance  | Descrip     |
|-----|---------|---------------|-------|-----|----------|-------------|
| Yes | Refuge  | 1 Length (In) | 72.0  | Yes | Gutter 1 | Ponding?    |
| Yes | Refuge  | 1 Width (In)  | 94.0  | No  | Gutter 1 | Lip Ht (In) |
| Yes | Refuge  | 1 Slope (%)   | 3.3   | No  | Gutter 1 | Slope (%)   |
| Yes | Refuge  | 1 X Slope (%) | 0.4   | Yes | Gutter 1 | X Slope (   |
| N/A | Painted | X Walk1?      | Yes   | Yes | DWS 1    | Provided?   |
| N/A | X Walk  | 1 Direction   | To S  | Yes | DWS 1    | Contrast?   |
| N/A | X Walk  | 1 Width (In)  | 110.5 | Yes | DWS 1    | Length (In) |
| N/A | Road 1  | Slope (%)     | 1.0   | No  | DWS 1    | Full Width? |
| N/A | Road 1  | X Slope (%)   | 5.3   | No  | DWS 1    | Offset (In) |
|     |         |               |       |     |          |             |
| Yes | Refuge  | 2 Length (In) | 72.0  | Yes | Gutter 2 | Ponding?    |
| Yes | Refuge  | 2 Width (In)  | 94.0  | No  | Gutter 2 | Lip Ht (In) |
| Yes | Refuge  | 2 Slope (%)   | 0.7   | Yes | Gutter 2 | Slope (%)   |
| Yes | Refuge  | 2 X Slope (%) | 0.7   | Yes | Gutter 2 | X Slope (   |
| N/A | Painted | X Walk2?      | Yes   | Yes | DWS 2    | Provided?   |
| N/A | X Walk  | 2 Direction   | To N  | Yes | DWS 2    | Contrast?   |
| N/A | X Walk  | 2 Width (In)  | 109.0 | Yes | DWS 2    | Length (In) |
| N/A | Road 2  | Slope (%)     | 0.1   | No  | DWS 2    | Full Width? |
| N/A | Road 2  | X Slope (%)   | 5.0   | No  | DWS 2    | Offset (In) |
|     |         |               |       |     |          |             |
| N/A | Refuge  | 3 Length (in) | N/A   | N/A | Gutter 3 | Ponding?    |
|     |         |               |       |     |          |             |