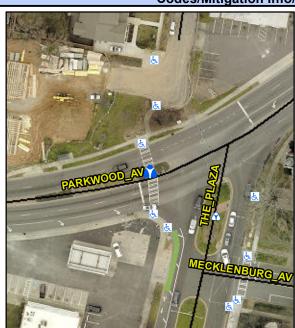

1.0

Yes Yes 24.0 No 7.0

N/A

Intersection ID: 11695 Main Street: PARKWOOD\_AV Cross Street: THE\_PLAZA Location: W

ADA ID: 524E89AC676B Curb Cut Type: MedianRefuge2 Initial Pass/Fail: Pass Overall Compliance: No Severity Score: 22.75