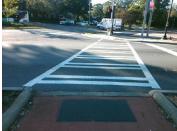

## Field Measurements/Component Compliance

Remove & Replace Detectable Warning System. Grind Gutter Lip. Remove & Replace Gutter.

Surveyor Notes:

Possible Solutions:

N/A

PROW/ADA:

N/A

| Com | pliance | Description   | Data  | Com | pliance  | Descrip     |
|-----|---------|---------------|-------|-----|----------|-------------|
| Yes | Refuge  | 1 Length (In) | 72.0  | Yes | Gutter 1 | Ponding?    |
| Yes | Refuge  | 1 Width (In)  | 94.0  | No  | Gutter 1 | Lip Ht (In) |
| Yes | Refuge  | 1 Slope (%)   | 3.3   | No  | Gutter 1 | Slope (%)   |
| Yes | Refuge  | 1 X Slope (%) | 0.4   | Yes | Gutter 1 | X Slope (   |
| N/A | Painted | X Walk1?      | Yes   | Yes | DWS 1    | Provided?   |
| N/A | X Walk  | 1 Direction   | To S  | Yes | DWS 1    | Contrast?   |
| N/A | X Walk  | 1 Width (In)  | 110.5 | Yes | DWS 1    | Length (In) |
| N/A | Road 1  | Slope (%)     | 1.0   | No  | DWS 1    | Full Width? |
| N/A | Road 1  | X Slope (%)   | 5.3   | No  | DWS 1    | Offset (In) |
|     |         |               |       |     |          |             |
| Yes | Refuge  | 2 Length (In) | 72.0  | Yes | Gutter 2 | Ponding?    |
| Yes | Refuge  | 2 Width (In)  | 94.0  | No  | Gutter 2 | Lip Ht (In) |
| Yes | Refuge  | 2 Slope (%)   | 0.7   | Yes | Gutter 2 | Slope (%)   |
| Yes | Refuge  | 2 X Slope (%) | 0.7   | Yes | Gutter 2 | X Slope (   |
| N/A | Painted | X Walk2?      | Yes   | Yes | DWS 2    | Provided?   |
| N/A | X Walk  | 2 Direction   | To N  | Yes | DWS 2    | Contrast?   |
| N/A | X Walk  | 2 Width (In)  | 109.0 | Yes | DWS 2    | Length (In) |
| N/A | Road 2  | Slope (%)     | 0.1   | No  | DWS 2    | Full Width? |
| N/A | Road 2  | X Slope (%)   | 5.0   | No  | DWS 2    | Offset (In) |
|     |         |               |       |     |          |             |
| N/A | Refuge  | 3 Length (in) | N/A   | N/A | Gutter 3 | Ponding?    |
|     |         |               |       |     |          |             |