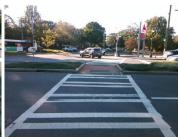

## Field Measurements/Component Compliance

Remove & Replace Detectable Warning System. Grind Gutter Lip. Remove & Replace Gutter.

Surveyor Notes:

Possible Solutions:

N/A

PROW/ADA:

N/A

| Com | pliance | Description   | Data  | Com | pliance  | Descrip     |
|-----|---------|---------------|-------|-----|----------|-------------|
| Yes | Refuge  | 1 Length (In) | 72.0  | Yes | Gutter 1 | Ponding?    |
| Yes | Refuge  | 1 Width (In)  | 94.0  | No  | Gutter 1 | Lip Ht (In) |
| Yes | Refuge  | 1 Slope (%)   | 3.3   | No  | Gutter 1 | Slope (%)   |
| Yes | Refuge  | 1 X Slope (%) | 0.4   | Yes | Gutter 1 | X Slope (   |
| N/A | Painted | X Walk1?      | Yes   | Yes | DWS 1    | Provided?   |
| N/A | X Walk  | 1 Direction   | To S  | Yes | DWS 1    | Contrast?   |
| N/A | X Walk  | 1 Width (In)  | 110.5 | Yes | DWS 1    | Length (In) |
| N/A | Road 1  | Slope (%)     | 1.0   | No  | DWS 1    | Full Width? |
| N/A | Road 1  | X Slope (%)   | 5.3   | No  | DWS 1    | Offset (In) |
|     |         |               |       |     |          |             |
| Yes | Refuge  | 2 Length (In) | 72.0  | Yes | Gutter 2 | Ponding?    |
| Yes | Refuge  | 2 Width (In)  | 94.0  | No  | Gutter 2 | Lip Ht (In) |
| Yes | Refuge  | 2 Slope (%)   | 0.7   | Yes | Gutter 2 | Slope (%)   |
| Yes | Refuge  | 2 X Slope (%) | 0.7   | Yes | Gutter 2 | X Slope (   |
| N/A | Painted | X Walk2?      | Yes   | Yes | DWS 2    | Provided?   |
| N/A | X Walk  | 2 Direction   | To N  | Yes | DWS 2    | Contrast?   |
| N/A | X Walk  | 2 Width (In)  | 109.0 | Yes | DWS 2    | Length (In) |
| N/A | Road 2  | Slope (%)     | 0.1   | No  | DWS 2    | Full Width? |
| N/A | Road 2  | X Slope (%)   | 5.0   | No  | DWS 2    | Offset (In) |
|     |         |               |       |     |          |             |
| N/A | Refuge  | 3 Length (in) | N/A   | N/A | Gutter 3 | Ponding?    |
|     |         |               |       |     |          |             |