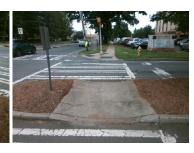

N/A

Intersection ID: 18488Main Street: ABBEY\_PLCross Street: PARK\_RDLocation: WADA ID: 52A28028140FCurb Cut Type: MedianRefuge2Initial Pass/Fail: FailOverall Compliance: NoSeverity Score: 22.5

3000.00