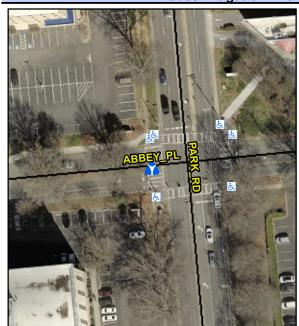

N/A

Intersection ID: 18488Main Street: ABBEY\_PLCross Street: PARK\_RDLocation: WADA ID: 52A28028140FCurb Cut Type: MedianRefuge2Initial Pass/Fail: FailOverall Compliance: NoSeverity Score: 22.5

3000.00