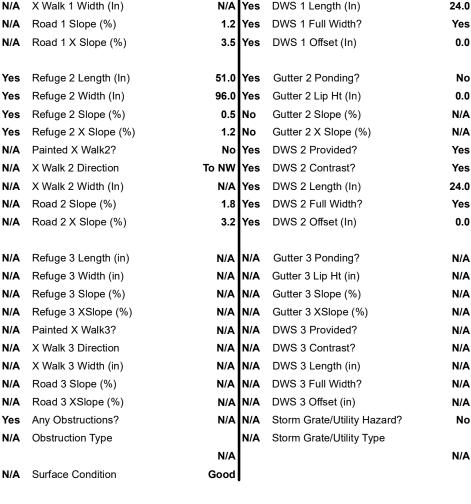

## **Access Compliance Report Public Rights-of-Way** (Island Curb Cuts)

Data

No

0.0

N/A

N/A

Yes

Yes

## Field Measurements/Component Compliance

96.0 Yes

0.6 No

No Yes

To SE Yes

N/A

51.0

1.8

Data Compliance

Yes Gutter 1 Ponding?

Gutter 1 Lip Ht (In)

Gutter 1 Slope (%)

DWS 1 Provided?

DWS 1 Contrast?

Gutter 1 X Slope (%)

Description

Description

Refuge 1 Length (In)

Refuge 1 Width (In)

Refuge 1 Slope (%)

Painted X Walk1?

X Walk 1 Direction

X Walk 1 Width (In)

Refuge 1 X Slope (%)