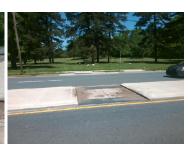

24.0

Intersection ID: 18050 Main Street: S TRYON ST Cross Street: SOUTHAMPTON RD Ε Location: 0 ADA ID: 54212FC9611A Curb Cut Type: MedianRefuge2 Initial Pass/Fail: Pass **Overall Compliance: No Severity Score:** 

## Field Measurements/Component Compliance

96.0 Yes

0.6 No

No Yes

To SE Yes

N/A

51.0

1.8

Data Compliance

Yes Gutter 1 Ponding?

Gutter 1 Lip Ht (In)

Gutter 1 Slope (%)

DWS 1 Provided?

DWS 1 Contrast?

Gutter 1 X Slope (%)

Description

Description

Refuge 1 Length (In)

Refuge 1 Width (In)

Refuge 1 Slope (%)

Painted X Walk1?

X Walk 1 Direction

X Walk 1 Width (In)

Refuge 1 X Slope (%)

Compliance

N/A

Remove & Replace Gutter.

Surveyor Notes:

Possible Solutions:

N/A

PROW/ADA:

N/A