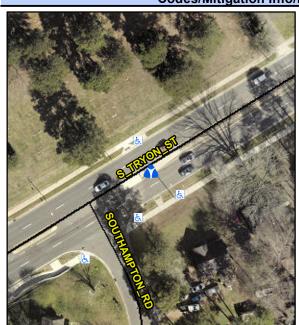

24.0

Intersection ID: 18050 Main Street: S TRYON ST Cross Street: SOUTHAMPTON RD Ε Location: 0 ADA ID: 54212FC9611A Curb Cut Type: MedianRefuge2 Initial Pass/Fail: Pass **Overall Compliance: No Severity Score:** 