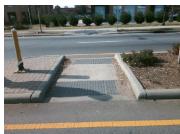

Remove & Replace Detectable Warning System.

Surveyor Notes:

Possible Solutions:

N/A

PROW/ADA:

N/A

Total Cost: \$ 1600.00

| Yes | Refuge 1 Width (In)  | 71.5 | Yes | Gutter 1 Lip Ht (In)        | 0.0  |
|-----|----------------------|------|-----|-----------------------------|------|
| Yes | Refuge 1 Slope (%)   | 3.4  | Yes | Gutter 1 Slope (%)          | 4.1  |
| Yes | Refuge 1 X Slope (%) | 0.6  | Yes | Gutter 1 X Slope (%)        | 0.7  |
| N/A | Painted X Walk1?     | No   | Yes | DWS 1 Provided?             | Yes  |
| N/A | X Walk 1 Direction   | To W | Yes | DWS 1 Contrast?             | Yes  |
| N/A | X Walk 1 Width (In)  | N/A  | Yes | DWS 1 Length (In)           | 24.0 |
| N/A | Road 1 Slope (%)     | 0.9  | Yes | DWS 1 Full Width?           | Yes  |
| N/A | Road 1 X Slope (%)   | 2.6  | No  | DWS 1 Offset (In)           | 7.0  |
|     |                      |      |     |                             |      |
| Yes | Refuge 2 Length (In) | 54.5 | Yes | Gutter 2 Ponding?           | N/A  |
| Yes | Refuge 2 Width (In)  | 71.5 | Yes | Gutter 2 Lip Ht (In)        | 0.0  |
| Yes | Refuge 2 Slope (%)   | 2.9  | Yes | Gutter 2 Slope (%)          | 1.2  |
| Yes | Refuge 2 X Slope (%) | 1.1  | Yes | Gutter 2 X Slope (%)        | 0.3  |
| N/A | Painted X Walk2?     | No   | Yes | DWS 2 Provided?             | Yes  |
| N/A | X Walk 2 Direction   | То Е | Yes | DWS 2 Contrast?             | Yes  |
| N/A | X Walk 2 Width (In)  | N/A  | Yes | DWS 2 Length (In)           | 24.0 |
| N/A | Road 2 Slope (%)     | 0.1  | Yes | DWS 2 Full Width?           | Yes  |
| N/A | Road 2 X Slope (%)   | 3.8  | No  | DWS 2 Offset (In)           | 7.0  |
|     |                      |      |     |                             |      |
| N/A | Refuge 3 Length (in) | N/A  |     | Gutter 3 Ponding?           | N/A  |
| N/A | Refuge 3 Width (in)  | N/A  | N/A | Gutter 3 Lip Ht (in)        | N/A  |
| N/A | Refuge 3 Slope (%)   | N/A  |     | Gutter 3 Slope (%)          | N/A  |
| N/A | Refuge 3 XSlope (%)  | N/A  |     | Gutter 3 XSlope (%)         | N/A  |
| N/A | Painted X Walk3?     | N/A  | N/A | DWS 3 Provided?             | N/A  |
| N/A | X Walk 3 Direction   | N/A  |     | DWS 3 Contrast?             | N/A  |
| N/A | X Walk 3 Width (in)  | N/A  | N/A | DWS 3 Length (in)           | N/A  |
| N/A | Road 3 Slope (%)     | N/A  | N/A | DWS 3 Full Width?           | N/A  |
| N/A | Road 3 XSlope (%)    |      | N/A | DWS 3 Offset (in)           | N/A  |
| Yes | Any Obstructions?    | No   | N/A | Storm Grate/Utility Hazard? | No   |
| N/A | Obstruction Type     |      | N/A | Storm Grate/Utility Type    |      |
|     |                      | N/A  |     |                             | N/A  |
| N/A | Surface Condition    | Good | J   |                             |      |
|     |                      |      |     |                             |      |