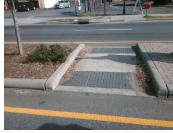

Remove & Replace Detectable Warning System.

Surveyor Notes:

Possible Solutions:

N/A

PROW/ADA:

N/A

Total Cost: \$ 1600.00

| Yes | Refuge 1 Width (In)  | 71.5 | Yes | Gutter 1 Lip Ht (In)        | 0.0  |
|-----|----------------------|------|-----|-----------------------------|------|
| Yes | Refuge 1 Slope (%)   | 3.4  | Yes | Gutter 1 Slope (%)          | 4.1  |
| Yes | Refuge 1 X Slope (%) | 0.6  | Yes | Gutter 1 X Slope (%)        | 0.7  |
| N/A | Painted X Walk1?     | No   | Yes | DWS 1 Provided?             | Yes  |
| N/A | X Walk 1 Direction   | To W | Yes | DWS 1 Contrast?             | Yes  |
| N/A | X Walk 1 Width (In)  | N/A  | Yes | DWS 1 Length (In)           | 24.0 |
| N/A | Road 1 Slope (%)     | 0.9  | Yes | DWS 1 Full Width?           | Yes  |
| N/A | Road 1 X Slope (%)   | 2.6  | No  | DWS 1 Offset (In)           | 7.0  |
|     |                      |      |     |                             |      |
| Yes | Refuge 2 Length (In) | 54.5 | Yes | Gutter 2 Ponding?           | N/A  |
| Yes | Refuge 2 Width (In)  | 71.5 | Yes | Gutter 2 Lip Ht (In)        | 0.0  |
| Yes | Refuge 2 Slope (%)   | 2.9  | Yes | Gutter 2 Slope (%)          | 1.2  |
| Yes | Refuge 2 X Slope (%) | 1.1  | Yes | Gutter 2 X Slope (%)        | 0.3  |
| N/A | Painted X Walk2?     | No   | Yes | DWS 2 Provided?             | Yes  |
| N/A | X Walk 2 Direction   | То Е | Yes | DWS 2 Contrast?             | Yes  |
| N/A | X Walk 2 Width (In)  | N/A  | Yes | DWS 2 Length (In)           | 24.0 |
| N/A | Road 2 Slope (%)     | 0.1  | Yes | DWS 2 Full Width?           | Yes  |
| N/A | Road 2 X Slope (%)   | 3.8  | No  | DWS 2 Offset (In)           | 7.0  |
|     |                      |      |     |                             |      |
| N/A | Refuge 3 Length (in) | N/A  |     | Gutter 3 Ponding?           | N/A  |
| N/A | Refuge 3 Width (in)  | N/A  | N/A | Gutter 3 Lip Ht (in)        | N/A  |
| N/A | Refuge 3 Slope (%)   | N/A  |     | Gutter 3 Slope (%)          | N/A  |
| N/A | Refuge 3 XSlope (%)  | N/A  |     | Gutter 3 XSlope (%)         | N/A  |
| N/A | Painted X Walk3?     | N/A  | N/A | DWS 3 Provided?             | N/A  |
| N/A | X Walk 3 Direction   | N/A  |     | DWS 3 Contrast?             | N/A  |
| N/A | X Walk 3 Width (in)  | N/A  | N/A | DWS 3 Length (in)           | N/A  |
| N/A | Road 3 Slope (%)     | N/A  | N/A | DWS 3 Full Width?           | N/A  |
| N/A | Road 3 XSlope (%)    |      | N/A | DWS 3 Offset (in)           | N/A  |
| Yes | Any Obstructions?    | No   | N/A | Storm Grate/Utility Hazard? | No   |
| N/A | Obstruction Type     |      | N/A | Storm Grate/Utility Type    |      |
|     |                      | N/A  |     |                             | N/A  |
| N/A | Surface Condition    | Good | J   |                             |      |
|     |                      |      |     |                             |      |