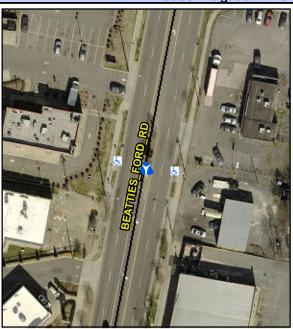

## Access Compliance Report Public Rights-of-Way (Island Curb Cuts)

<u>Data</u>

No

Intersection ID: 10020719 Main Street: BEATTIES\_FORD\_RD Cross Street: N/A Location: N

ADA ID: 542C98C72BCF Curb Cut Type: MedianRefuge2 Initial Pass/Fail: Pass Overall Compliance: No Severity Score: 0.25

Compliance

Yes Refuge 1 Length (In)

Description

Codes/Mitigation Info/Possible Solution

Field Measurements/Component Compliance

Data Compliance

**54.5 Yes** Gutter 1 Ponding?

Description

Remove & Replace Detectable Warning System.

Surveyor Notes:

Possible Solutions:

N/A

PROW/ADA:

N/A

Total Cost: \$ 1600.00

| Yes | Refuge 1 Width (In)  | 71.5 | Yes | Gutter 1 Lip Ht (In)        | 0.0  |
|-----|----------------------|------|-----|-----------------------------|------|
| Yes | Refuge 1 Slope (%)   | 3.4  | Yes | Gutter 1 Slope (%)          | 4.1  |
| Yes | Refuge 1 X Slope (%) | 0.6  | Yes | Gutter 1 X Slope (%)        | 0.7  |
| N/A | Painted X Walk1?     | No   | Yes | DWS 1 Provided?             | Yes  |
| N/A | X Walk 1 Direction   | To W | Yes | DWS 1 Contrast?             | Yes  |
| N/A | X Walk 1 Width (In)  | N/A  | Yes | DWS 1 Length (In)           | 24.0 |
| N/A | Road 1 Slope (%)     | 0.9  | Yes | DWS 1 Full Width?           | Yes  |
| N/A | Road 1 X Slope (%)   | 2.6  | No  | DWS 1 Offset (In)           | 7.0  |
|     |                      |      |     |                             |      |
| Yes | Refuge 2 Length (In) | 54.5 | Yes | Gutter 2 Ponding?           | N/A  |
| Yes | Refuge 2 Width (In)  | 71.5 | Yes | Gutter 2 Lip Ht (In)        | 0.0  |
| Yes | Refuge 2 Slope (%)   | 2.9  | Yes | Gutter 2 Slope (%)          | 1.2  |
| Yes | Refuge 2 X Slope (%) | 1.1  | Yes | Gutter 2 X Slope (%)        | 0.3  |
| N/A | Painted X Walk2?     | No   | Yes | DWS 2 Provided?             | Yes  |
| N/A | X Walk 2 Direction   | То Е | Yes | DWS 2 Contrast?             | Yes  |
| N/A | X Walk 2 Width (In)  | N/A  | Yes | DWS 2 Length (In)           | 24.0 |
| N/A | Road 2 Slope (%)     | 0.1  | Yes | DWS 2 Full Width?           | Yes  |
| N/A | Road 2 X Slope (%)   | 3.8  | No  | DWS 2 Offset (In)           | 7.0  |
|     |                      |      |     |                             |      |
| N/A | Refuge 3 Length (in) | N/A  |     | Gutter 3 Ponding?           | N/A  |
| N/A | Refuge 3 Width (in)  | N/A  | N/A | Gutter 3 Lip Ht (in)        | N/A  |
| N/A | Refuge 3 Slope (%)   | N/A  |     | Gutter 3 Slope (%)          | N/A  |
| N/A | Refuge 3 XSlope (%)  | N/A  |     | Gutter 3 XSlope (%)         | N/A  |
| N/A | Painted X Walk3?     | N/A  | N/A | DWS 3 Provided?             | N/A  |
| N/A | X Walk 3 Direction   | N/A  |     | DWS 3 Contrast?             | N/A  |
| N/A | X Walk 3 Width (in)  | N/A  | N/A | DWS 3 Length (in)           | N/A  |
| N/A | Road 3 Slope (%)     | N/A  | N/A | DWS 3 Full Width?           | N/A  |
| N/A | Road 3 XSlope (%)    |      | N/A | DWS 3 Offset (in)           | N/A  |
| Yes | Any Obstructions?    | No   | N/A | Storm Grate/Utility Hazard? | No   |
| N/A | Obstruction Type     |      | N/A | Storm Grate/Utility Type    |      |
|     |                      | N/A  |     |                             | N/A  |
| N/A | Surface Condition    | Good | J   |                             |      |
|     |                      |      |     |                             |      |