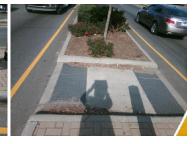

Remove & Replace Detectable Warning System.

Surveyor Notes:

Possible Solutions:

N/A

PROW/ADA:

N/A

Total Cost: \$ 1600.00

| Yes | Refuge 1 Width (In)  | 71.5 | Yes | Gutter 1 Lip Ht (In)        | 0.0  |
|-----|----------------------|------|-----|-----------------------------|------|
| Yes | Refuge 1 Slope (%)   | 3.4  | Yes | Gutter 1 Slope (%)          | 4.1  |
| Yes | Refuge 1 X Slope (%) | 0.6  | Yes | Gutter 1 X Slope (%)        | 0.7  |
| N/A | Painted X Walk1?     | No   | Yes | DWS 1 Provided?             | Yes  |
| N/A | X Walk 1 Direction   | To W | Yes | DWS 1 Contrast?             | Yes  |
| N/A | X Walk 1 Width (In)  | N/A  | Yes | DWS 1 Length (In)           | 24.0 |
| N/A | Road 1 Slope (%)     | 0.9  | Yes | DWS 1 Full Width?           | Yes  |
| N/A | Road 1 X Slope (%)   | 2.6  | No  | DWS 1 Offset (In)           | 7.0  |
|     |                      |      |     |                             |      |
| Yes | Refuge 2 Length (In) | 54.5 | Yes | Gutter 2 Ponding?           | N/A  |
| Yes | Refuge 2 Width (In)  | 71.5 | Yes | Gutter 2 Lip Ht (In)        | 0.0  |
| Yes | Refuge 2 Slope (%)   | 2.9  | Yes | Gutter 2 Slope (%)          | 1.2  |
| Yes | Refuge 2 X Slope (%) | 1.1  | Yes | Gutter 2 X Slope (%)        | 0.3  |
| N/A | Painted X Walk2?     | No   | Yes | DWS 2 Provided?             | Yes  |
| N/A | X Walk 2 Direction   | То Е | Yes | DWS 2 Contrast?             | Yes  |
| N/A | X Walk 2 Width (In)  | N/A  | Yes | DWS 2 Length (In)           | 24.0 |
| N/A | Road 2 Slope (%)     | 0.1  | Yes | DWS 2 Full Width?           | Yes  |
| N/A | Road 2 X Slope (%)   | 3.8  | No  | DWS 2 Offset (In)           | 7.0  |
|     |                      |      |     |                             |      |
| N/A | Refuge 3 Length (in) | N/A  |     | Gutter 3 Ponding?           | N/A  |
| N/A | Refuge 3 Width (in)  | N/A  | N/A | Gutter 3 Lip Ht (in)        | N/A  |
| N/A | Refuge 3 Slope (%)   | N/A  |     | Gutter 3 Slope (%)          | N/A  |
| N/A | Refuge 3 XSlope (%)  | N/A  |     | Gutter 3 XSlope (%)         | N/A  |
| N/A | Painted X Walk3?     | N/A  | N/A | DWS 3 Provided?             | N/A  |
| N/A | X Walk 3 Direction   | N/A  |     | DWS 3 Contrast?             | N/A  |
| N/A | X Walk 3 Width (in)  | N/A  | N/A | DWS 3 Length (in)           | N/A  |
| N/A | Road 3 Slope (%)     | N/A  | N/A | DWS 3 Full Width?           | N/A  |
| N/A | Road 3 XSlope (%)    |      | N/A | DWS 3 Offset (in)           | N/A  |
| Yes | Any Obstructions?    | No   | N/A | Storm Grate/Utility Hazard? | No   |
| N/A | Obstruction Type     |      | N/A | Storm Grate/Utility Type    |      |
|     |                      | N/A  |     |                             | N/A  |
| N/A | Surface Condition    | Good | J   |                             |      |
|     |                      |      |     |                             |      |