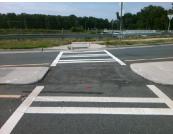

## **Access Compliance Report Public Rights-of-Way** (Island Curb Cuts)

Data

N/A

N/A

N/A

N/A

N/A

Main Street: JIMMY OEHLER RD **Cross Street: N/A** Location: Ε Intersection ID: 53621 ADA ID: 543C85A85052 Curb Cut Type: MedianRefuge2 Initial Pass/Fail: Fail **Overall Compliance: No Severity Score:** 0

## Field Measurements/Component Compliance

Data Compliance Description

**36.0 N/A** Gutter 1 Ponding?

**114.0 N/A** Gutter 1 Lip Ht (In)

**1.4 N/A** Gutter 1 Slope (%)

Yes N/A DWS 1 Provided?

**2.6 N/A** Gutter 1 X Slope (%)