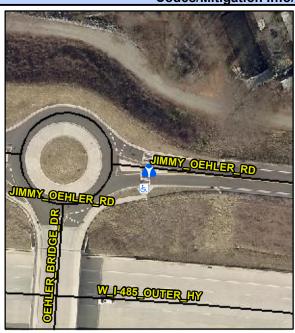

## **Access Compliance Report Public Rights-of-Way** (Island Curb Cuts)

Data

N/A

N/A

N/A

N/A

N/A

Main Street: JIMMY OEHLER RD **Cross Street: N/A** Location: Ε Intersection ID: 53621 ADA ID: 543C85A85052 Curb Cut Type: MedianRefuge2 Initial Pass/Fail: Fail **Overall Compliance: No Severity Score:** 0