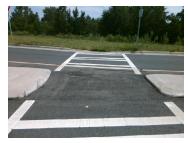

## **Access Compliance Report Public Rights-of-Way** (Island Curb Cuts)

Data

N/A

N/A

N/A

N/A

N/A

Main Street: JIMMY OEHLER RD **Cross Street: N/A** Location: Ε Intersection ID: 53621 ADA ID: 543C85A85052 Curb Cut Type: MedianRefuge2 Initial Pass/Fail: Fail **Overall Compliance: No Severity Score:** 0

## Field Measurements/Component Compliance

Data Compliance Description

**36.0 N/A** Gutter 1 Ponding?

**114.0 N/A** Gutter 1 Lip Ht (In)

**1.4 N/A** Gutter 1 Slope (%)

Yes N/A DWS 1 Provided?

**2.6 N/A** Gutter 1 X Slope (%)