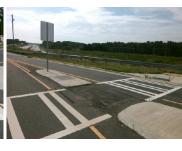

## **Access Compliance Report Public Rights-of-Way** (Island Curb Cuts)

Data

N/A

N/A

N/A

N/A

N/A

Main Street: JIMMY OEHLER RD **Cross Street: N/A** Location: Ε Intersection ID: 53621 ADA ID: 543C85A85052 Curb Cut Type: MedianRefuge2 Initial Pass/Fail: Fail **Overall Compliance: No Severity Score:** 0